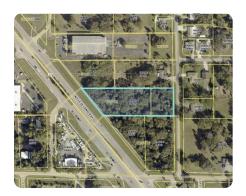

## North Fort Myers Community Commercial Development

1.83 +/- Acres | Lee County, FL

ADDRESS 14580 N CLEVELAND AVE North Fort Myers, FL 33903

LOCATION

US 41 North pass Pondella Rd and Evergreen Road on East side of US 41. Sign on property.

## **PROPERTY SUMMARY**

North Fort Myers Community Commercial 214 ft road frontage on North Cleveland Ave/US41. Excellent retail corridor with over 30,000 cars per day. Near Super Walmart. Quick access to Pine Island Road. Property is dual zoned. With two road access. The East .45 acres of the property is zoned RS-1 (Residential). Utilities are available. Lowest priced commercially zoned in the area. A multitude of options with both commercial and residential zoning. Close to Lee Health Future Development Site. Excellent area for dining and shopping in South West Florida. 1031 Exchange. Great location for businesses like administrative, medical, package, pharmacy, mini-warehouse, pet services, lawn, and garden, etc....Priced to sell.