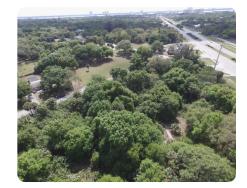

## **PROPERTY SUMMARY**

North Fort Myers Community Commercial 214 ft road frontage on North Cleveland Ave/US41. Excellent retail corridor with over 30,000 cars per day. Near Super Walmart. Quick access to Pine Island Road. Property is dual zoned. With two road access. The East .45 acres of the property is zoned RS-1 (Residential). Utilities are available. Lowest priced commercially zoned in the area. A multitude of options with both commercial and residential zoning. Close to Lee Health Future Development Site. Excellent area for dining and shopping in South West Florida. 1031 Exchange. Great location for businesses like administrative, medical, package, pharmacy, mini-warehouse, pet services, lawn, and garden, etc....Priced to sell.