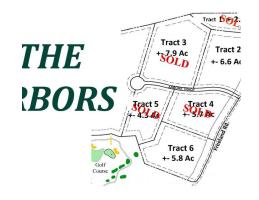

## St. Francisville Rural Homesite Tract 2

6.61 +/- Acres | West Feliciana Parish, LA

ADDRESS

14848 Arbors Trace Saint Francisville, LA 70775

## **PROPERTY SUMMARY**

The Arbors is a new, restricted residential subdivision that includes 6 estate-size, wooded tracts ranging in size from 4.3 to 7.9 acres. **Only 2 tracts remain.** Located minutes from St. Francisville and only 35 minutes from downtown Baton Rouge in beautiful, quiet West Feliciana Parish. Perfect place to build with nature as wildlife is plentiful and the scenery is gorgeous. Located adjacent to The Bluffs golf course and subdivision, however, **The Arbors is not included in The Bluffs POA**. The new Arbors Trace is a private asphalt road and underground utilities, natural gas and public water are available. The West Feliciana Parish school district is rated as one of the best public school districts in the state.