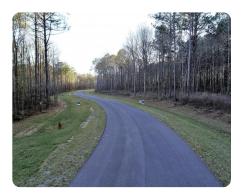

## **PROPERTY SUMMARY**

The Arbors is a new, restricted residential subdivision that includes 6 estate-size, wooded tracts ranging in size from 4.3 to 7.9 acres. **Only 2 tracts remain.** Located minutes from St. Francisville and only 35 minutes from downtown Baton Rouge in beautiful, quiet West Feliciana Parish. Perfect place to build with nature as wildlife is plentiful and the scenery is gorgeous. Located adjacent to The Bluffs golf course and subdivision, however, **The Arbors is not included in The Bluffs POA**. The new Arbors Trace is a private asphalt road and underground utilities, natural gas and public water are available. The West Feliciana Parish school district is rated as one of the best public school districts in the state.