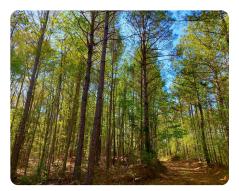

## **PROPERTY SUMMARY**

This diverse timber and hunting investment near Bashi, just a short drive from Highway 10 at Sweet Water and Highway 43 at Thomasville, has a lot to offer. Enjoy quick access off of a paved county road, power and water are available, and there are multiple nice potential camp and fishing lake sites. A beautiful creek runs through the property with a wide hardwood hammock running with it, there are multiple food plots, and this area is known for trophy deer and turkey hunting along with abundant dove and other small game. Timber consists of 49+/- acres of 2019 pine plantation and 81+/- acres of once thinned pine plantation and areas of mature hardwood. Tracts this size and quality aren't available often in this area. Contact Clint Flowers, ALC at 855.NLR.LAND for more information.