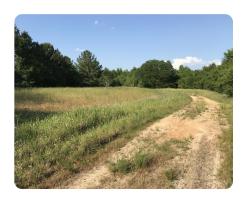

## **PROPERTY SUMMARY**

This tract is ideal for residential, commercial, or industrial development. Located in an area of steady growth at the intersection of Celeste Road and Salco Road, just 35 minutes from Mobile, with easy access to Interstate 65 near Saraland, Highway 43 near Axis, and Highway 45 near Citronelle. There's nearly 719 feet of frontage on Celeste Road and utilities are available. Contact Clint Flowers, ALC at 855.NLR.LAND for more information.