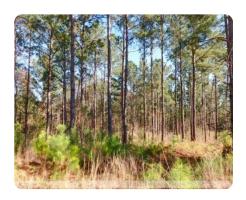

## **PROPERTY SUMMARY**

Location, location, location!! That phrase definitely fits this property. The tract lies behind the Kosciusko Golf Course and comes out on Hwy 19 West. There is plenty of road frontage from two directions for great access. The property is made up of mostly Pine Chip N Saw & Pulpwood, thinned once, along with some mixed pine & hardwood. There is a small stand of younger pines and some regenerated timber. There are 6 food plots with potential for more, an old lake site, interior trails and some beautiful sites for a cabin or lodge. The topography is moderately rolling hills to flat in places. The hunting here is excellent as witnessed by those that have knowledge of the property and the surrounding area. Attala County has an abundant population of deer, turkey, and other small game. The future for timber income potential along with the hunting, the lake site that could be reclaimed, beautiful building sites and the location, make this an outstanding opportunity. The property can easily be managed for timber and wildlife with the