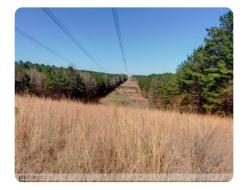

## **PROPERTY SUMMARY**

Location, location, location!! That phrase definitely fits this property. The tract lies behind the Kosciusko Golf Course and comes out on Hwy 19 West. There is plenty of road frontage from two directions for great access. The property is made up of mostly Pine Chip N Saw & Pulpwood, thinned once, along with some mixed pine & hardwood. There is a small stand of younger pines and some regenerated timber. There are 6 food plots with potential for more, an old lake site, interior trails and some beautiful sites for a cabin or lodge. The topography is moderately rolling hills to flat in places. The hunting here is excellent as witnessed by those that have knowledge of the property and the surrounding area. Attala County has an abundant population of deer, turkey, and other small game. The future for timber income potential along with the hunting, the lake site that could be reclaimed, beautiful building sites and the location, make this an outstanding opportunity. The property can easily be managed for timber and wildlife with the