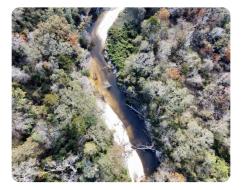

## **PROPERTY SUMMARY**

This waterfront timber, hunting, and recreational investment with residential potential is a rare find. Located a short drive from Picayune, Carriere, and New Orleans, there's creek frontage on West Hobolochitto Creek, a large creek with beautiful white sandbars, for over 3/4 mile, paved road frontage on George Ford Road, and utilities are available. Enjoy fishing and easy hunting for deer, turkey, ducks, and other wildlife using the improved road and trail system, natural duck ponds, and multiple food plots. Timber is diverse and includes 70+/- acres of mature hardwood and 125+/- acres of young pine plantation (in 2020).