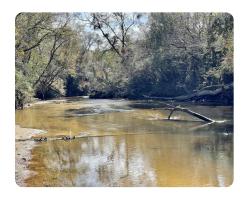

## **PROPERTY SUMMARY**

This waterfront timber, hunting, and recreational investment with residential potential is a rare find. Located a short drive from Picayune, Carriere, and New Orleans, there's creek frontage on West Hobolochitto Creek, a large creek with beautiful white sandbars, for over 3/4 mile, paved road frontage on George Ford Road, and utilities are available. Enjoy fishing and easy hunting for deer, turkey, ducks, and other wildlife using the improved road and trail system, natural duck ponds, and multiple food plots. Timber is diverse and includes 70+/- acres of mature hardwood and 125+/- acres of young pine plantation (in 2020).