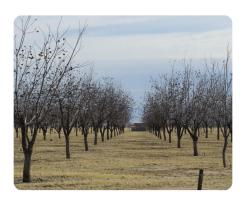

## **PROPERTY SUMMARY**

Own your own retirement Pecan Ranch - make \$\$

52 acres total. Approx 42 acres of planted Pecans; some trees are producing. 8,000 lbs 2018; production should be up every year.

Sprinkler system.