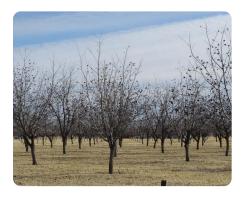

## **PROPERTY SUMMARY**

Own your own retirement Pecan Ranch - make \$\$

52 acres total. Approx 42 acres of planted Pecans; some trees are producing. 8,000 lbs 2018; production should be up every year.

Sprinkler system.