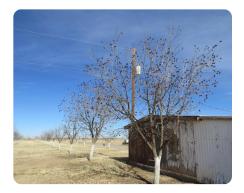

## **PROPERTY SUMMARY**

Own your own retirement Pecan Ranch - make \$\$

52 acres total. Approx 42 acres of planted Pecans; some trees are producing. 8,000 lbs 2018; production should be up every year.

Sprinkler system.