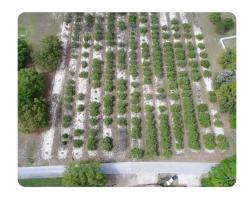

## **PROPERTY SUMMARY**

13± Acres Grove with Potential Residential Development with approx. 400 feet of access on Rankin Road. Polk County is a trustee of the right of way easement south of property to continue Rankin Road through to Buckeye Loop Road. Water from the City of Winter Haven is approximately 1800 feet from site. Country Estates Subdivision with RL-2 land use is across the street.