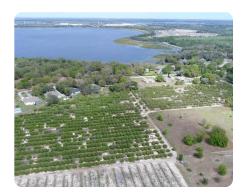

#### LOCATION

Located on Rankin Road just off Lake Buckeye Drive. The property sits north east of Winter Haven Christian School and Buckeye Point Subdivision.

## **PROPERTY SUMMARY**

13± Acres Grove with Potential Residential Development with approx. 400 feet of access on Rankin Road. Polk County is a trustee of the right of way easement south of property to continue Rankin Road through to Buckeye Loop Road. Water from the City of Winter Haven is approximately 1800 feet from site. Country Estates Subdivision with RL-2 land use is across the street.