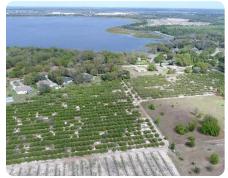

#### LOCATION

Located on Rankin Road just off Lake Buckeye Drive. The property sits north east of Winter Haven Christian School and Buckeye Point Subdivision.

## **PROPERTY SUMMARY**

13± Acres Grove with Potential Residential Development with approx. 400 feet of access on Rankin Road. Polk County is a trustee of the right of way easement south of property to continue Rankin Road through to Buckeye Loop Road. Water from the City of Winter Haven is approximately 1800 feet from site. Country Estates Subdivision with RL-2 land use is across the street.