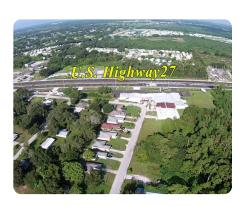

## **ADDRESS**

Old Highway 542 Dundee, FL 33838

## LOCATION

Near the lake is a regional shopping mall, restaurants, Home Depot, Legoland, and the Chain of Lakes. Disney and other Orlando attractions are only 45 minutes away.