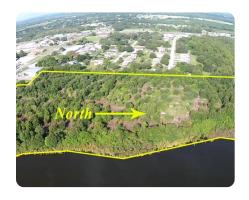

## 14± Acres on Lake Dell, Dundee FL

14 +/- Acres | Polk County, FL

## **PROPERTY SUMMARY**

We are offering 14 acres of lakeside land for sale in Dundee, FL located on Lake Dell. This property has residential use development potential. The zoning is multi-family residential and future land use is medium density residential. Lake Dell is a public lake that provides a great source of entertainment for the surrounding area.