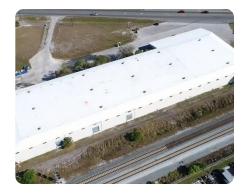

## **PROPERTY SUMMARY**

54,000 SF Industrial Warehouse FOR SALE in OPPORTUNITY ZONE on 4.15 acres. Property is 66% LEASED with one space of 17,351 SF vacant. This industrial warehouse is located in Winter Haven, Florida at a traffic lighted intersection leading to major highways (just south of I-4 Corridor.) Less than 5 miles to the Polk Parkway which leads to I-4. Drive time is 50 minutes to downtown Tampa or Orlando.

Lighted corner with traffic counts of 25,000 AADT and nearby retail users indicate possible future retail re-development potential. Approximately 3,000 SF of office space with A/C. Broker/Owner.

nationalland.com/listing/51000-sf-industrial-warehouse-with-great-highway-access-salelease