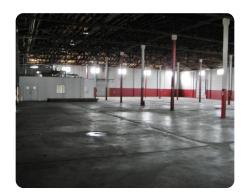

## **PROPERTY SUMMARY**

54,000 SF Industrial Warehouse FOR SALE in OPPORTUNITY ZONE on 4.15 acres. Property is 66% LEASED with one space of 17,351 SF vacant. This industrial warehouse is located in Winter Haven, Florida at a traffic lighted intersection leading to major highways (just south of I-4 Corridor.) Less than 5 miles to the Polk Parkway which leads to I-4. Drive time is 50 minutes to downtown Tampa or Orlando.

Lighted corner with traffic counts of 25,000 AADT and nearby retail users indicate possible future retail re-development potential. Approximately 3,000 SF of office space with A/C. Broker/Owner.

nationalland.com/listing/51000-sf-industrial-warehouse-with-great-highway-access-salelease