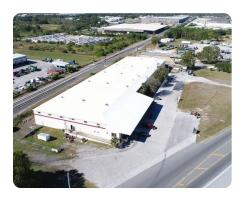

## 54,000 sf Industrial Warehouse with Great Highway Access

4.15 +/- Acres | Polk County, FL

ADDRESS 701 42nd St NW Winter Haven, FL 33880

## **PROPERTY SUMMARY**

54,000 SF Industrial Warehouse FOR SALE in OPPORTUNITY ZONE on 4.15 acres. Property is 66% LEASED with one space of 17,351 SF vacant. This industrial warehouse is located in Winter Haven, Florida at a traffic lighted intersection leading to major highways (just south of I-4 Corridor.) Less than 5 miles to the Polk Parkway which leads to I-4. Drive time is 50 minutes to downtown Tampa or Orlando.