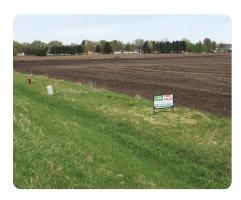

## LOCATION

61.50 acres lying adjacent to 38.80 acres -- also available for development. 61.50 acres bounded on north by Blue Bird Subd/Park - existing residential; NE corner at Glynview Trail.

## **PROPERTY SUMMARY**

61.50 Acres +/- NOW AVAILABLE in Faribault, Minnesota for residential development!

HUGE demand in Faribault for single-family residential development. Less than 1% vacancy which means there is not enough inventory to meet demand!