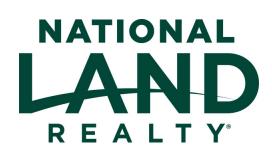

## LOCATION

61.50 acres lying adjacent to 38.80 acres -- also available for development. 61.50 acres bounded on north by Blue Bird Subd/Park - existing residential; NE corner at Glynview Trail.

## **PROPERTY SUMMARY**

61.50 Acres +/- NOW AVAILABLE in Faribault, Minnesota for residential development!

HUGE demand in Faribault for single-family residential development. Less than 1% vacancy which means there is not enough inventory to meet demand!