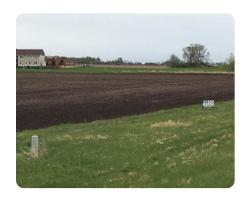

## LOCATION

38.80 acres lying north of Marcy Drive; bounded on the west by Willow St/Albers Avenue within the City of Faribault, MN

An additional 61.50 acres are also available that are contiguous to this land.

## **PROPERTY SUMMARY**

38.80 Acres +/- NOW AVAILABLE in Faribault, Minnesota for residential development!

HUGE demand in Faribault for single-family residential development. Less than 1% vacancy which means there is not enough inventory to meet demand!