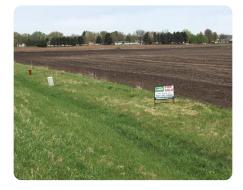

## LOCATION

38.80 acres lying north of Marcy Drive; bounded on the west by Willow St/Albers Avenue within the City of Faribault, MN

An additional 61.50 acres are also available that are contiguous to this land.

## **PROPERTY SUMMARY**

38.80 Acres +/- NOW AVAILABLE in Faribault, Minnesota for residential development!

HUGE demand in Faribault for single-family residential development. Less than 1% vacancy which means there is not enough inventory to meet demand!