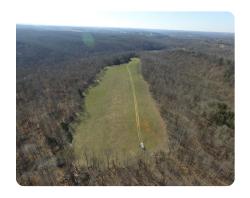

## **PROPERTY SUMMARY**

This great, mostly wooded tract is located conveniently between Bowling Green and Glasgow in the Railton Community. The 210 acres is surrounded by a large block of other timberland owners. Recent 8 +/- acre food plot with potential to create other plots. Trail system gets you from one side of property to the other. Water and electric is available and can be in installed with acceptable offer.

Two streams flow through property. This farm has the three things important for wildlife. Food, water and cover. Lots of good stand sites available and Redneck blind goes with the farm.

Old tobacco barn is still solid and is dry underneath for storage of equipment.