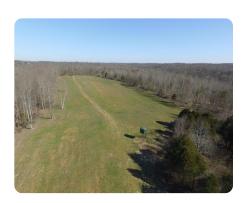

## **PROPERTY SUMMARY**

This great, mostly wooded tract is located conveniently between Bowling Green and Glasgow in the Railton Community. The 210 acres is surrounded by a large block of other timberland owners. Recent 8 +/- acre food plot with potential to create other plots. Trail system gets you from one side of property to the other. Water and electric is available and can be in installed with acceptable offer.