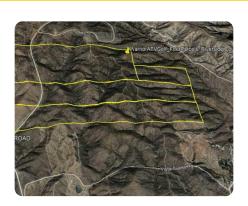

## Warrior ATV Golf Development Land

320 +/- Acres | Riverside County, CA

**ADDRESS** 0000 Smiley Blvd At Petitt Rd Moreno Valley, CA 92555

LOCATION

## **PROPERTY SUMMARY**

HUGE PRICE REDUCTION at owner's request to sell fast. Great Opportunity!! Amazing 300 +/- Acres of vacant land with the potential for Resident development with conceptual plans for lots, Custom homes or ranch estates with awesome views and near Tremont Ranch.