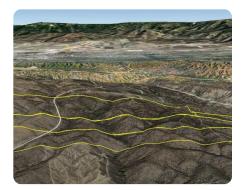

## Warrior ATV Golf Development Land

320 +/- Acres | Riverside County, CA

**ADDRESS** 0000 Smiley Blvd At Petitt Rd Moreno Valley, CA 92555

LOCATION

## **PROPERTY SUMMARY**

HUGE PRICE REDUCTION at owner's request to sell fast. Great Opportunity!! Amazing 300 +/- Acres of vacant land with the potential for Resident development with conceptual plans for lots, Custom homes or ranch estates with awesome views and near Tremont Ranch.