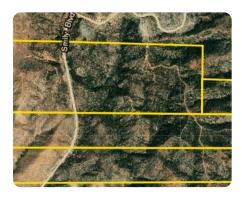

## Warrior ATV Golf Development Land

320 +/- Acres | Riverside County, CA

**ADDRESS** 0000 Smiley Blvd At Petitt Rd Moreno Valley, CA 92555

LOCATION

## **PROPERTY SUMMARY**

HUGE PRICE REDUCTION at owner's request to sell fast. Great Opportunity!! Amazing 300 +/- Acres of vacant land with the potential for Resident development with conceptual plans for lots, Custom homes or ranch estates with awesome views and near Tremont Ranch.