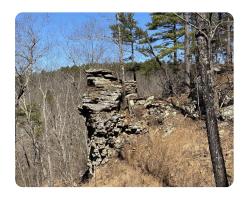

## 40+/- Acres Timberland & Ozark Mountain Views

39.6 +/- Acres | Van Buren County, AR

**ADDRESS**0 Rocky Hill Road
Botkinburg, AR 72031

**PROPERTY SUMMARY** 

This 40 acre property in Van Buren County has unique rock formations and outstanding views of the Ozark Mountains. The property has nice flat area on the Southeast Corner adjoining the road that would be an excellent location for a cabin. There is electricity available on the road. There is a trail down to the north and west sides for interior access. The property is all timberland with mixed hardwoods and scattered pine and cedar.