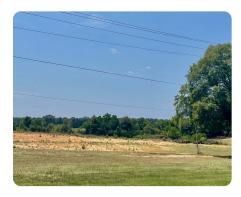

## **PROPERTY SUMMARY**

Location, Location, Location!

Offering 485.3' of Hwy 98 frontage, MDOT approved ingress and egress and surveyed 6.01 acres. Take advantage of additional growth along the U.S. Highway 98 retail corridor in Lamar County. West Hattiesburg is one of the fastest-growing retail corridors in Greater Hattiesburg. Lamar County experienced 60% growth in employment from 2002-2020.