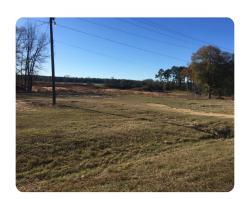

## **PROPERTY SUMMARY**

Location, Location, Location!

Offering 485.3' of Hwy 98 frontage, MDOT approved ingress and egress and surveyed 6.01 acres. Take advantage of additional growth along the U.S. Highway 98 retail corridor in Lamar County. West Hattiesburg is one of the fastest-growing retail corridors in Greater Hattiesburg. Lamar County experienced 60% growth in employment from 2002-2020.