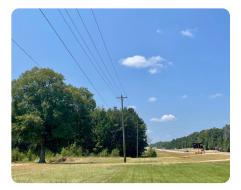

## **PROPERTY SUMMARY**

Location, Location, Location!

Offering 485.3' of Hwy 98 frontage, MDOT approved ingress and egress and surveyed 6.01 acres. Take advantage of additional growth along the U.S. Highway 98 retail corridor in Lamar County. West Hattiesburg is one of the fastest-growing retail corridors in Greater Hattiesburg. Lamar County experienced 60% growth in employment from 2002-2020.