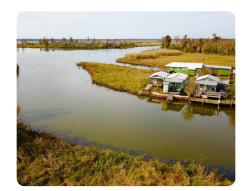

## **PROPERTY SUMMARY**

This Mobile Tensaw Delta camp is a rare find. It sits on Sand Bayou, a tributary off of Chuckfee Bay. It's surrounded by 34,000+/- acres of UDWMA that you can hunt and fish at your fingertips. The camp consists of a large den, kitchen, bathroom, cover porch area, large dock, and a generator/storage shed. For more information, please contact Forrest During at 855-NLR-LAND. PLEASE NOTE: The camp is boat access only.