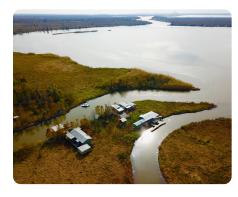

## **PROPERTY SUMMARY**

This Mobile Tensaw Delta camp is a rare find. It sits on Sand Bayou, a tributary off of Chuckfee Bay. It's surrounded by 34,000+/- acres of UDWMA that you can hunt and fish at your fingertips. The camp consists of a large den, kitchen, bathroom, cover porch area, large dock, and a generator/storage shed. For more information, please contact Forrest During at 855-NLR-LAND. PLEASE NOTE: The camp is boat access only.