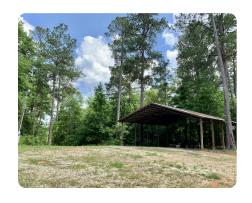

## **PROPERTY SUMMARY**

This waterfront hunting, timber, and recreational investment is located just south of Morvin, an area where land is rarely available. Enjoy easy access from the frontage on Highway 69, Double Gates Road, or Black Jack Road along with the excellent deer, turkey, and small game hunting. The property has been under intensive wildlife management for years, with year round feeding programs in place, and there are multiple large, strategically placed food plots with shooting houses, hardwood bottoms laden with mature oaks, and multiple ages of pine plantation providing superior bedding ground as well as investment and long term cash flow. The property fronts Trawick Creek (a large year round creek) for over 1/4 mile, and there are multiple large potential fishing lake sites. Other improvements include a large equipment shed and game cleaning area with power and water. Tracts like this don't come along often, especially in this area. Contact Clint Flowers, ALC at