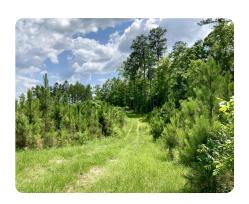

## **PROPERTY SUMMARY**

This waterfront hunting, timber, and recreational investment is located just south of Morvin, an area where land is rarely available. Enjoy easy access from the frontage on Highway 69, Double Gates Road, or Black Jack Road along with the excellent deer, turkey, and small game hunting. The property has been under intensive wildlife management for years, with year round feeding programs in place, and there are multiple large, strategically placed food plots with shooting houses, hardwood bottoms laden with mature oaks, and multiple ages of pine plantation providing superior bedding ground as well as investment and long term cash flow. The property fronts Trawick Creek (a large year round creek) for over 1/4 mile, and there are multiple large potential fishing lake sites. Other improvements include a large equipment shed and game cleaning area with power and water. Tracts like this don't come along often, especially in this area. Contact Clint Flowers, ALC at