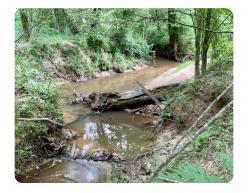

## **PROPERTY SUMMARY**

This waterfront hunting, timber, and recreational investment is located just south of Morvin, an area where land is rarely available. Enjoy easy access from the frontage on Highway 69, Double Gates Road, or Black Jack Road along with the excellent deer, turkey, and small game hunting. The property has been under intensive wildlife management for years, with year round feeding programs in place, and there are multiple large, strategically placed food plots with shooting houses, hardwood bottoms laden with mature oaks, and multiple ages of pine plantation providing superior bedding ground as well as investment and long term cash flow. The property fronts Trawick Creek (a large year round creek) for over 1/4 mile, and there are multiple large potential fishing lake sites. Other improvements include a large equipment shed and game cleaning area with power and water. Tracts like this don't come along often, especially in this area. Contact Clint Flowers, ALC at