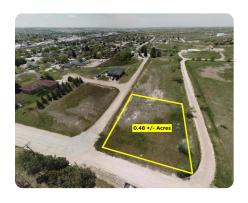

# Sidney Alta Vista Rd Lot

0.48 +/- Acres | Cheyenne County, NE

## **PROPERTY SUMMARY**

Sidney Alta Vista lot is zoned single family residential and is located on Alta Vista Road on the north side of Sidney and offer views of Sidney from high on the ridge. Consisting is 0.48 +/- acres and ready to build on with gas, city electric, water and sewer in place along the property boundary.