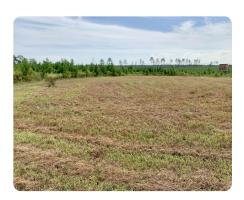

## **PROPERTY SUMMARY**

This waterfront hunting, timber, and recreational investment near Wilmer is ideal for a homesite, possible development, or just a weekend getaway. Enjoy 6,649+/- feet of crystal clear Big Creek frontage with bright white sandbars and swimming holes, tremendous deer, turkey, and other small game hunting, fishing, and duck hunting on the 15+/- acre natural lake, all easily accessed using the improved road system and multiple established food plots. All of this is supplemented by the property's income producing loblolly and longleaf pine plantations. The property is located at the road's end, utilities are available, and Tanner Williams Road and Big Creek Lake are just minutes away. Call Clint Flowers, ALC at 855.NLR.LAND for more information.