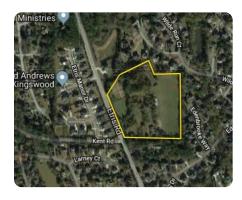

## Prime Development Opportunity in Roswell

11.75 +/- Acres | Fulton County, GA

ADDRESS 12155 & 12165 Etris Road

Roswell, GA 30075

## LOCATION

GA-400N to G-140 (exit 7B). Merge onto Holcomb Bridge Rd. Turn right on Crabapple Rd. Turn left onto Etris Rd, 0.6 miles on the right.

## **PROPERTY SUMMARY**

Highly sought-after City of Roswell. Excellent schools, shopping, and dining. 11.75 +/- level acres and 510+/- ft of paved frontage along Etris Road. Right across the street from highly successful Edward Andrews Homes Kingswood development. Perfect for the high-end residential developer.