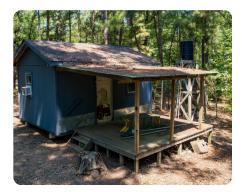

## **PROPERTY SUMMARY**

41.2 acres filled with thick timber groves, numerous hunting possibilities, water and electricity. You can't beat this tract just listed not too far from the Red River. There is already a small hunting cabin on the property that has recently been repainted. If privacy and seclusion is something that interest you then this acreage could be for you. The cabin is nestled amongst tall Pines that provides a real feel for nature. Wildlife meander through out the tract with ease. With an abundance of timber there is an option for marketing the timber. This slice of Texas will not be on the market long.