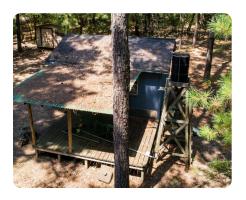

## **PROPERTY SUMMARY**

41.2 acres filled with thick timber groves, numerous hunting possibilities, water and electricity. You can't beat this tract just listed not too far from the Red River. There is already a small hunting cabin on the property that has recently been repainted. If privacy and seclusion is something that interest you then this acreage could be for you. The cabin is nestled amongst tall Pines that provides a real feel for nature. Wildlife meander through out the tract with ease. With an abundance of timber there is an option for marketing the timber. This slice of Texas will not be on the market long.