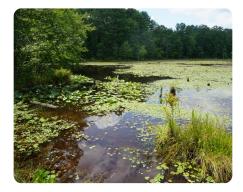

## **PROPERTY SUMMARY**

This timber and hunting tract is located in Marion, AL. This property features a good stand of 12+/- yr old pine plantation, county road frontage on sloped topography. Taylor Creek runs through the tract providing a water source for the area's wildlife. Electricity and water are available and additional acreage is available nearby. Convenient to Selma, Tuscaloosa, and Birmingham. Call us today for more information!