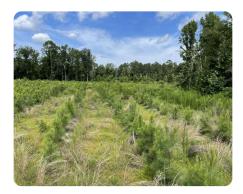

## **PROPERTY SUMMARY**

Excellent hunting and timber investment property less than 5 minutes from both I-95 and I-26. You can be on the interstate and to the property in no time from Charleston or Columbia areas. Dual road frontage along Highway 210 and Ibis Point Road with well-manicured interior road system to drive all over the property. Only 10 minutes to Santee and Santee State Park on Lake Marion with public boat landings nearby. Several food plots and natural bays make for great hunting in a popular area near Four Holes.