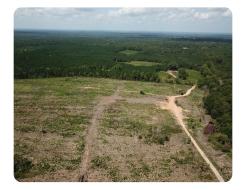

### **PROPERTY SUMMARY**

This 48.42 +/- acres, located minutes from downtown Edgefield, is an excellent raw land investment tract set up for deer and turkey hunting. The property is cleared land, ready to be replanted in timber or used for a variety of purposes. The property features a 2-acre hardwood drain which is an excellent water source, power running to the property, an abundance of deer and turkeys, and quiet seclusion. It's less than 5 miles from the headquarters office of National Wild Turkey Federation. The property is perfect for someone looking to plant timber and enjoy the land.