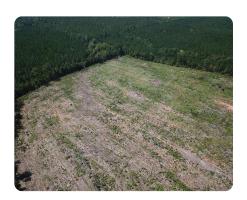

### **PROPERTY SUMMARY**

This 48.42 +/- acres, located minutes from downtown Edgefield, is an excellent raw land investment tract set up for deer and turkey hunting. The property is cleared land, ready to be replanted in timber or used for a variety of purposes. The property features a 2-acre hardwood drain which is an excellent water source, power running to the property, an abundance of deer and turkeys, and quiet seclusion. It's less than 5 miles from the headquarters office of National Wild Turkey Federation. The property is perfect for someone looking to plant timber and enjoy the land.