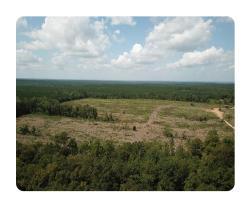

### **PROPERTY SUMMARY**

This 48.42 +/- acres, located minutes from downtown Edgefield, is an excellent raw land investment tract set up for deer and turkey hunting. The property is cleared land, ready to be replanted in timber or used for a variety of purposes. The property features a 2-acre hardwood drain which is an excellent water source, power running to the property, an abundance of deer and turkeys, and quiet seclusion. It's less than 5 miles from the headquarters office of National Wild Turkey Federation. The property is perfect for someone looking to plant timber and enjoy the land.