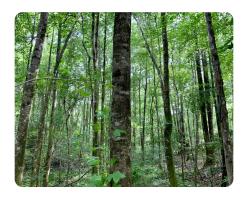

## PROPERTY SUMMARY

Tracts of this size with this quality timber are rarely available. Located only 6 miles from Greenville and 8.5 miles from the I-65 exit onto Highway 10, this property has some of the best timber you'll find in this market, consisting of 52+/- acres of 40 year old pine and 33+/- acres of old growth hardwood. There is a nice creek running along the west boundary of the tract tying into Fourmile Mill Branch on the south line, providing several scenic fishing lake sites, and there are multiple nice hilltop camp sites that could overlook the lakes or the native hardwood bottoms. Neighboring tracts consist of farms and timberland, utilities are available nearby, and this area is known for excellent deer, turkey, dove, and small game hunting. Call Clint Flowers, ALC at 855.NLR.LAND for more information.