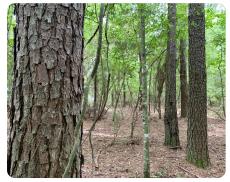

## PROPERTY SUMMARY

Tracts of this size with this quality timber are rarely available. Located only 6 miles from Greenville and 8.5 miles from the I-65 exit onto Highway 10, this property has some of the best timber you'll find in this market, consisting of 52+/- acres of 40 year old pine and 33+/- acres of old growth hardwood. There is a nice creek running along the west boundary of the tract tying into Fourmile Mill Branch on the south line, providing several scenic fishing lake sites, and there are multiple nice hilltop camp sites that could overlook the lakes or the native hardwood bottoms. Neighboring tracts consist of farms and timberland, utilities are available nearby, and this area is known for excellent deer, turkey, dove, and small game hunting. Call Clint Flowers, ALC at 855.NLR.LAND for more information.