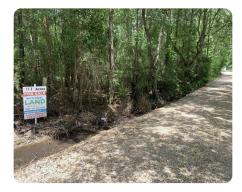

#### LOCATION

From I-12, take exit 29 onto Hwy 441 North. in 0.2 miles, take right onto James Chapel Rd. North (around SUNOCO gas station). In .25 miles, take right onto McLin Rd (gravel road). In about 300 feet, white sign will be on the right side of the road in the Southwest corner of the