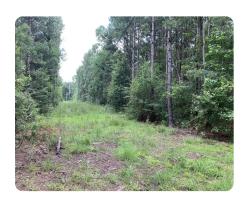

### PROPERTY SUMMARY

This fantastic property is located right off of Interstate 12! Make this property your new home site with 17 acres of timber and easily accessed from a maintained gravel road. This land has the perfect blend of privacy and access to developed land. Located just off the Hwy 441 exit, this property is located between Hammond and Denham Springs, less than 20 minutes from both cities! Sellers are open to dividing the property into two separate pieces using the drainage ditch that divides the property. Access to the northern half comes via a 20-foot Servitude of Passage off of James Vaughn Road. Call today for a private showing of your dream home site!