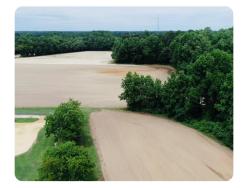

## LOCATION

118 acres located at the end of Grover Park Memorial Drive, just off NC Highway 58 S in Nashville, North Carolina.

## **PROPERTY SUMMARY**

Take a look at this 118-acre investment/development opportunity just outside Nashville, NC. With convenient access to I-95 and US HWY 64, this property is ideally suited for a residential or commercial/mixed use development inside the heart of Nash County. Easy access to local schools and amenities make this a highly desirable location with many possibilities.