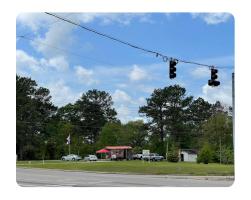

## Hwy 98 Commercial Developmental Corner

1.5 +/- Acres | Lamar County, MS

## **PROPERTY SUMMARY**

Location, Location

Premier commercial developmental parcel with accessible location, visibility, and increasing traffic count. Unlimited growth opportunities define this high profile 1.5 acres with Hwy 98 frontage. Located in an established development surrounded by leading regional businesses and local retail.