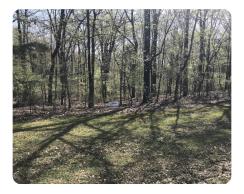

## **PROPERTY SUMMARY**

This 1.61-acre property is located in Wilcox Acres in eastern Arkansas County, Arkansas, near the White River and the White River National Wildlife Refuge. The lot is all wooded with approximately 250' of road frontage on Oak Road. There are utilities on the road including electricity and rural water. The lot is rolling topography but there are several flat areas that would make a great location for a cabin. The lot is located in an area well known for excellent deer and duck hunting and there is abundant fishing in the White River and all of the river lakes located in the White River National Wildlife Refuge only minutes away. The property is an excellent location for the hunter wanting to build a cabin near numerous public hunting and fishing areas.