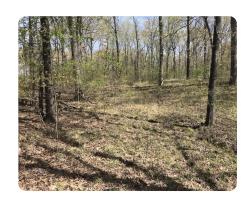

## **PROPERTY SUMMARY**

This 1.61-acre property is located in Wilcox Acres in eastern Arkansas County, Arkansas, near the White River and the White River National Wildlife Refuge. The lot is all wooded with approximately 250' of road frontage on Oak Road. There are utilities on the road including electricity and rural water. The lot is rolling topography but there are several flat areas that would make a great location for a cabin. The lot is located in an area well known for excellent deer and duck hunting and there is abundant fishing in the White River and all of the river lakes located in the White River National Wildlife Refuge only minutes away. The property is an excellent location for the hunter wanting to build a cabin near numerous public hunting and fishing areas.