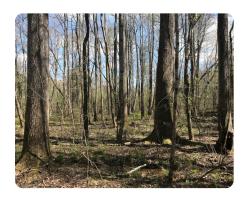

## **PROPERTY SUMMARY**

Great hunting tract located in an area known for producing big bucks. The timber ranges from a 2 year old clear-cut to mature pine and hardwood timber making this a good timber investment as well. The topography ranges from level to gently rolling. Bogue Creek runs through the property providing a year-round water source for the wildlife and also creates an area for ducks. The tract joins Mulberry Road and Holly Road runs through it providing for easy access. There is a great spot for a camphouse overlooking a small pond surrounded by mature timber. Electricity is available. Call Allan Hixon at 205-799-1422 for any questions or to set up a private showing.