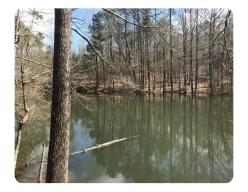

## **PROPERTY SUMMARY**

Great hunting tract located in an area known for producing big bucks. The timber ranges from a 2 year old clear-cut to mature pine and hardwood timber making this a good timber investment as well. The topography ranges from level to gently rolling. Bogue Creek runs through the property providing a year-round water source for the wildlife and also creates an area for ducks. The tract joins Mulberry Road and Holly Road runs through it providing for easy access. There is a great spot for a camphouse overlooking a small pond surrounded by mature timber. Electricity is available. Call Allan Hixon at 205-799-1422 for any questions or to set up a private showing.