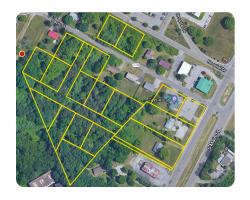

# Blacksburg Commercial Acreage in Urban Development Area

8 +/- Acres (\$473,125/acre) | Montgomery County, VA | \$3,785,000

## **ADDRESS**

3730 S. Main Street Blacksburg, VA 24060

#### LOCATION

At the corner of South Main Street and Davis street

## **PROPERTY SUMMARY**

These 8 +/- acres of commercial development property are adjacent to the hospita and located in a designated Montgomery County urban development area. There are many possible uses for this property, including multi-family, commercial, etc. This is a prime location on US 460 (Business), next to Lewis-Gale Montgomery Regional Hospital.