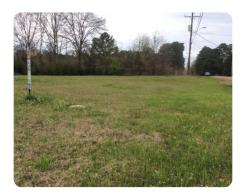

## **PROPERTY SUMMARY**

This property is ideally located at the intersection of Forest Hill Road and McCluer Road. This is a high traffic count intersection It is zoned C 2. It is priced to sale and the owner will consider owner financing. Investors, Do not miss this opportunity.