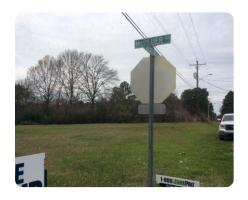

## LOCATION

This property is located at the intersection of McCluer Rd and Forest Hill Road. It is the North West Lot.

## **PROPERTY SUMMARY**

This property is ideally located at the intersection of Forest Hill Road and McCluer Road. This is a high traffic count intersection It is zoned C 2. It is priced to sale and the owner will consider owner financing. Investors, Do not miss this opportunity.