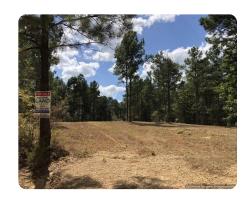

## **PROPERTY SUMMARY**

Great hunting and timber tract located in Attala County. 42.5 acres of rolling hill about 5 minutes from Kosciusko. This tract has 26 year old plantation pine and some hardwood. The property has good internal roads that have been recently widened and improved. It has several good plots and shoot houses. Power and water should be readily available since there is a house bordering the property. There are several great home or cabin sites. Don't miss this great small hunting and timber tract. Price to sell, it should go fast!