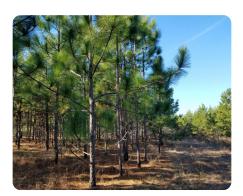

## **PROPERTY SUMMARY**

Fleming Branch Recreational Hunting And Timber Tract offers both Loblolly and Longleaf pine plantations with CRP income available immediately and recreational hunting. A return on the investment should be available from a thinning on the Loblolly stands in the next 2-3 years. A majority of the soils on the tract are a Troup sandy loam that is well drained and offers a good site index for growing pine timber. This tract is suitable for logging during wetter periods which could command a higher price for the timber. The tract offers several areas that could be planted in wildlife food plots for deer hunting. A creek flows along the northern boundary and a natural spring head begins on the Southern boundary. A good internal road and interior firelanes provide access. The combination of Loblolly and Longleaf Pine, good site index, wet weather logging site, CRP income, and a return within 3 years, makes this a groat tract for a timber investment and recreational