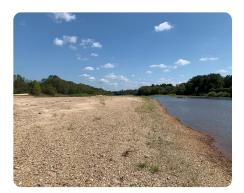

## **PROPERTY SUMMARY**

Situated along the banks of the Amite River in East Feliciana Parish, LA, sits a great opportunity for a south Louisiana playground. 96 acres are planted in a pine plantation with wildlife food plots already established. 138 acres of cutover bottomland hardwood provide plenty of bedding areas for deer. ATV trails exist throughout providing access to all the best deer hunting spots. 88 acres of this tract were once a gravel pit and are ready for a camp overlooking a lake. Power is already available. Call Brad Smith and make an appointment to see this slice of East Feliciana Parish.