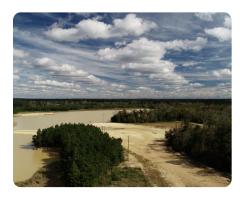

## **PROPERTY SUMMARY**

Situated along the banks of the Amite River in East Feliciana Parish, LA, sits a great opportunity for a south Louisiana playground. 96 acres are planted in a pine plantation with wildlife food plots already established. 138 acres of cutover bottomland hardwood provide plenty of bedding areas for deer. ATV trails exist throughout providing access to all the best deer hunting spots. 88 acres of this tract were once a gravel pit and are ready for a camp overlooking a lake. Power is already available. Call Brad Smith and make an appointment to see this slice of East Feliciana Parish.