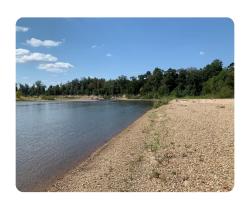

## **PROPERTY SUMMARY**

Situated along the banks of the Amite River in East Feliciana Parish, LA, sits a great opportunity for a south Louisiana playground. 96 acres are planted in a pine plantation with wildlife food plots already established. 138 acres of cutover bottomland hardwood provide plenty of bedding areas for deer. ATV trails exist throughout providing access to all the best deer hunting spots. 88 acres of this tract were once a gravel pit and are ready for a camp overlooking a lake. Power is already available. Call Brad Smith and make an appointment to see this slice of East Feliciana Parish.