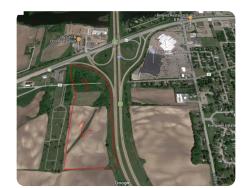

## LOCATION

Location at the junction of I35 South and Hwy 60 West, Faribault, MN. At Junction I35 and Hwy 60, head west on Hwy 60 1/4 mile; turn left or south on Calvary Drive; at "T", turn left and follow road to