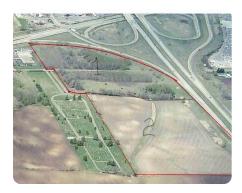

## High Visibility US I-35 Commercial Development Land - Parcel 1

19.3 +/- Acres | Rice County, MN

ADDRESS

0 Hwy I35 S/Hwy 60 West, 19.30 Ac., Parcel 1 Faribault, MN 55021

## **PROPERTY SUMMARY**

High Visibility US I-35 Commercial Development Land Available!

Located within the city limits of Faribault, MN

Many permitted & conditional uses allowed in C2 Hwy-Commercial Zoning District.