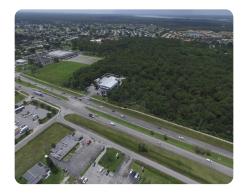

## LOCATION

From 75 Take Kings Highway Exit South/East. Turn North onto Veterans Blvd for 6.8 miles. Take US 41 North for 7.4 miles property is on the south side.

## **PROPERTY SUMMARY**

Exciting Commercial investment with prime location. Commercial property with approx 1200 ft of frontage on US-41. Zoned PCD (planned commercial development) this site is excellent for mixed use development of commercial, medical, office, and residential. Located across from "Warm Mineral Springs" tourist attraction and just minutes away from Myakka River at the entrance to North Port. US-41 (Tamiami Trail) traffic count approx 32,000 cars per day. Preliminary approved for grocery anchored shopping center.