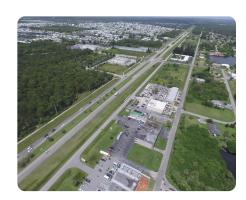

## **PROPERTY SUMMARY**

Exciting Commercial investment with prime location. Commercial property with approx 1200 ft of frontage on US-41. Zoned PCD (planned commercial development) this site is excellent for mixed use development of commercial, medical, office, and residential. Located across from "Warm Mineral Springs" tourist attraction and just minutes away from Myakka River at the entrance to North Port. US-41 (Tamiami Trail) traffic count approx 32,000 cars per day. Preliminary approved for grocery anchored shopping center.