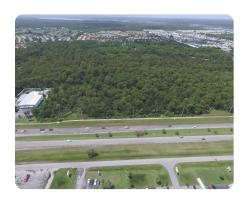

## North Port US 41 Commercial Property

72.59 +/- Acres | Sarasota County, FL

## **ADDRESS**

12750 S Tamiami Trial 0791070013, 0791080003 North Port, FL 34287

## **PROPERTY SUMMARY**

Exciting Commercial investment with prime location. Commercial property with approx 1200 ft of frontage on US-41. Zoned PCD (planned commercial development) this site is excellent for mixed use development of commercial, medical, office, and residential. Located across from "Warm Mineral Springs" tourist attraction and just minutes away from Myakka River at the entrance to North Port. US-41 (Tamiami Trail) traffic count approx 32,000 cars per day. Preliminary approved for grocery anchored shopping center.