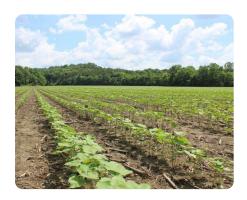

## **PROPERTY SUMMARY**

Double Church Road Farm is one of the most stunning pristine tracts available today! From flat, rich agricultural fields to mature upland hardwood, the diversity on this property is one of the finest and most unique qualities that we have encountered. This property has miles of picturesque views from hardwood ridge tops that would make the perfect spot to build that dream cabin. Located in Alabama's fertile Black Belt soil region along the Alabama River drain basin. This drain basin area consists of thousands of acres of productive forest and farmland and is considered to host some of the best trophy deer and turkey hunting in the Southeast. The mix of food, nutrition, cover, and water on this property is ideal for producing high-quality wildlife in abundance. Finding properties that have unspoiled old-growth hardwood stands with total peace and tranquility are very hard to find. This is simply a beautiful property give us a call for your personally guided tour today.