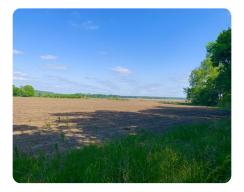

## **PROPERTY SUMMARY**

Double Church Road Farm is one of the most stunning pristine tracts available today! From flat, rich agricultural fields to mature upland hardwood, the diversity on this property is one of the finest and most unique qualities that we have encountered. This property has miles of picturesque views from hardwood ridge tops that would make the perfect spot to build that dream cabin. Located in Alabama's fertile Black Belt soil region along the Alabama River drain basin. This drain basin area consists of thousands of acres of productive forest and farmland and is considered to host some of the best trophy deer and turkey hunting in the Southeast. The mix of food, nutrition, cover, and water on this property is ideal for producing high-quality wildlife in abundance. Finding properties that have unspoiled old-growth hardwood stands with total peace and tranquility are very hard to find. This is simply a beautiful property give us a call for your personally guided tour today.