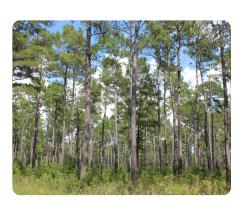

## PROPERTY SUMMARY

This is an excellent opportunity to own large acreage in the Francis Marion National Forest now with paved road frontage and access. This property features mature planted and natural pines. The land is in a quiet and secluded area, but only 30 minutes from the conveniences of Mt. Pleasant and 15 minutes to the fishing village of McClellanville. Adjacent acreage can also be purchased totaling 151 +/- acres.