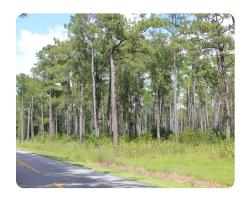

## PROPERTY SUMMARY

This is an excellent opportunity to own large acreage in the Francis Marion National Forest now with paved road frontage and access. This property features mature planted and natural pines. The land is in a quiet and secluded area, but only 30 minutes from the conveniences of Mt. Pleasant and 15 minutes to the fishing village of McClellanville. Adjacent acreage can also be purchased totaling 151 +/- acres.