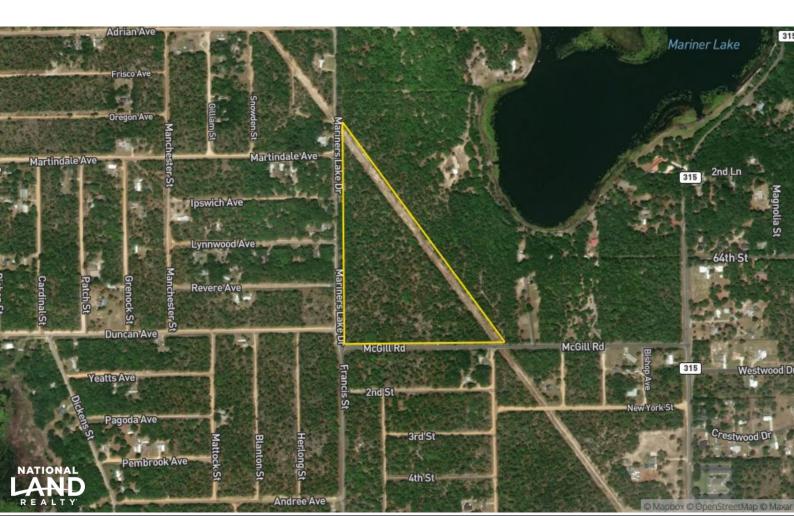

### **ADDRESS:**

0 Macgill St Interlachen, FL 32148

#### LOCATION:

From Interlachen (highway 20) go north on county road 315 for .8 miles. Turn left on Macgill St and travel .3 miles and property is on your right beginning at the gas line right of way.

## ACREAGE BREAKDOWN:

23.8 +/- acres (20.9 +/- acres wooded, remainder in field/grass associated with the deeded easement for gas line right of way)

# **LEGAL DESCRIPTION:**

Portion of MARINERS LAKE MB1 P67 S1/2 OF, NW1/4 OF NW1/4+ SW1/4 OF NW1/4, (BLKS 1 2 14 15 16 OR219 P671), SUBJECT TO GAS EASEMENT OR26, P58 OR186 P39