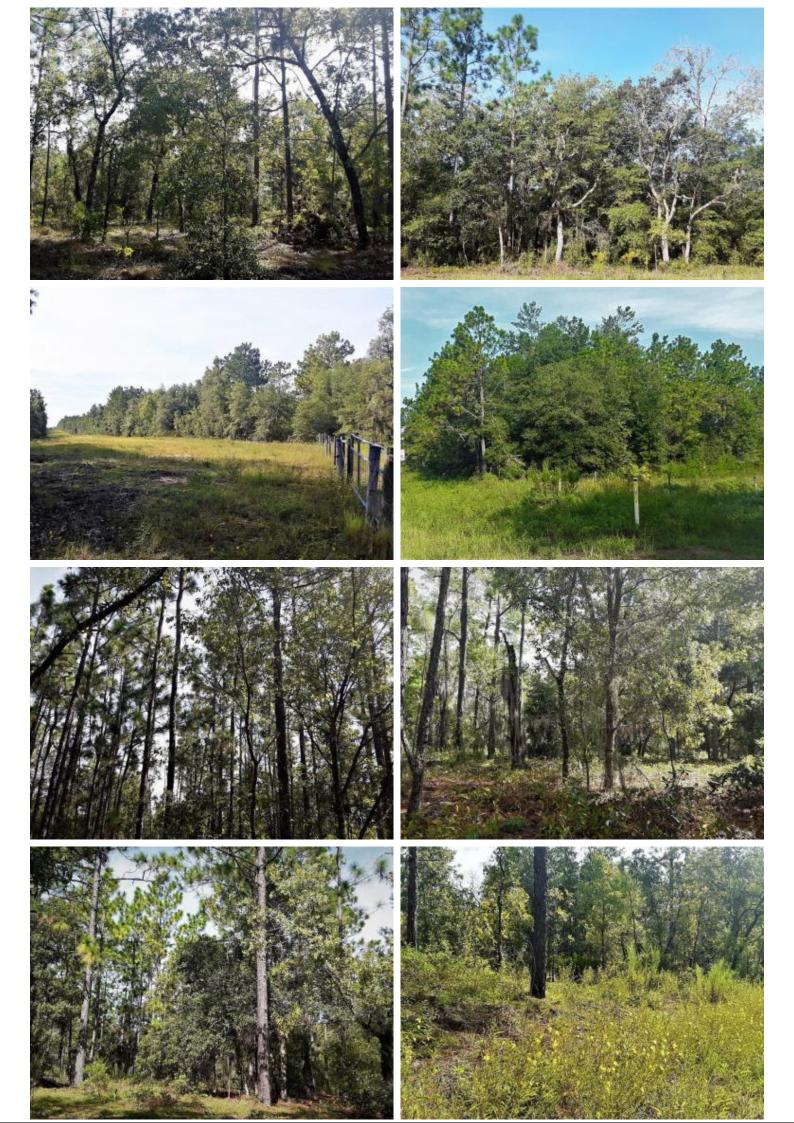

### **OVERVIEW:**

Beautiful hilltop location in Interlachen, FL that features tall longleaf pines, shady oaks, and delightful wildflowers. Excellent homesite options for your dream home tucked back in quiet seclusion. Huge expanse of paved road frontage on two sides gives you plenty of options for accessing the property. The entire property is high and dry and sits on a slight hill to capture cool breezes and breathtaking sunrises! Wooded nature of the property is like a blank canvas that can be molded into the landscape of your imagination. Enjoy the quiet of the countryside, abundant natural recreation opportunities, and easy access to highway 20 for commuting to Palatka and Gainesville.

# **PROPERTY HIGHLIGHTS:**

· Beautiful property with natural regrowth of longleaf pine, oaks, and a fringed bouquet of wildflowers!

- Totally high and dry with NO WETLAND!
- · Huge paved road frontage on two sides.

• Fantastic options for homesites that offer cool shaded breezes and secluded tranquility!

Just minutes to Interlachen and highway 20 for commuting to Palatka or Gainesville!

• Fabulous location in interior of Florida offering numerous outdoor recreation opportunities and in particular boating and fishing in the numerous area lakes.