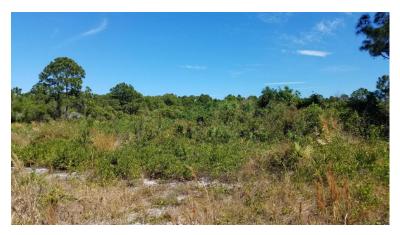

# **OVERVIEW:**

5 individual wooded lots for sale ranging from .46 acres to 1.29 acres. 4 of the lots are zoned industrial with one being residential Zillow predicts the home values in Fort Pierce North will rise 12.7% (%u2191) in the next year.

# **ACREAGE BREAKDOWN:**

4.15 +/- acres