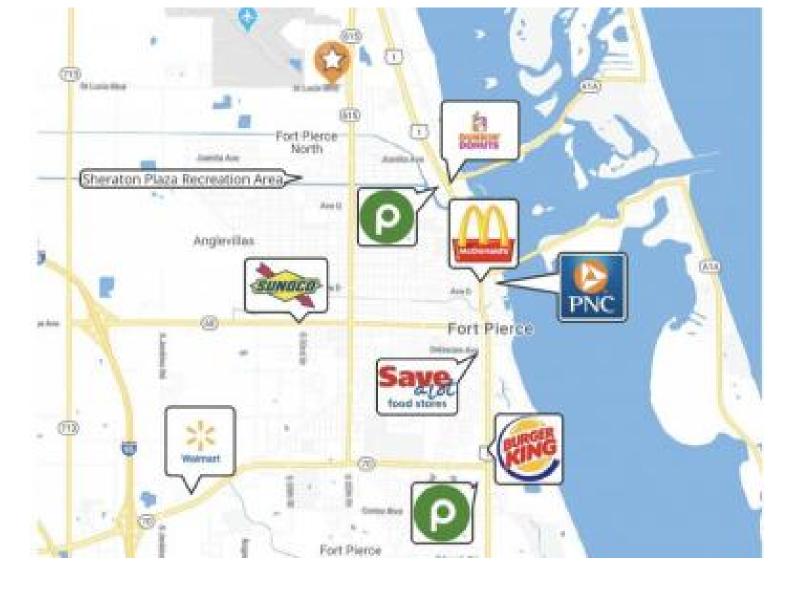

# **PROPERTY HIGHLIGHTS:**

- $\cdot$  10 mins to shopping, the Florida Turnpike and Interstate
- · 1 minute from Ft. Pierce International Airport
- · 9 minutes to beaches
- $\cdot$  Zoned for White City Elementary School, Dan Mccarty Middle School and Fort Pierce Westwood High School
- · 64 minutes to Palm Beach International Airport