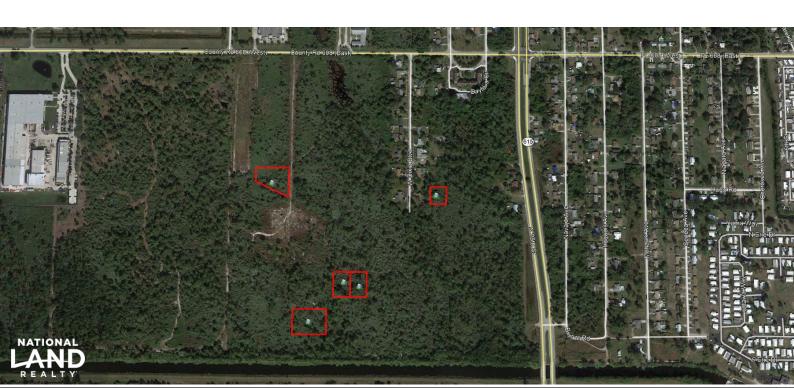

# **OVERVIEW:**

5 individual wooded lots for sale ranging from .46 acres to 1.29 acres. 4 of the lots are zoned industrial with one being residential Zillow predicts the home values in Fort Pierce North will rise 12.7% (%u2191) in the next year.

**PARCEL #/ID:** 1428-702-0627-000-3, 1428-702-0198-000-6, 1428-702-0188-000-3,1428-702-0172-000-8, 1428-702-0548-000-5

**TAXES:** \$1,323/year (2021)

#### ADDRESS:

Hawthorn Road Fort Pierce, FL 34946

#### **LOCATION:**

From Kings Highway and County Road 608 east, travel east on County Road 608 2.6 miles to Hawthorn Rd.