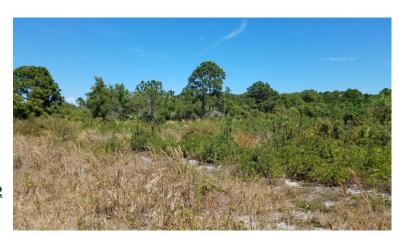

# **OVERVIEW:**

5 individual wooded lots for sale ranging from .46 acres to 1.29 acres. 4 of the lots are zoned industrial with one being residential Zillow predicts the home values in Fort Pierce North will rise 12.7% (%u2191) in the next year.

# **ACREAGE BREAKDOWN:**

4.15 +/- acres