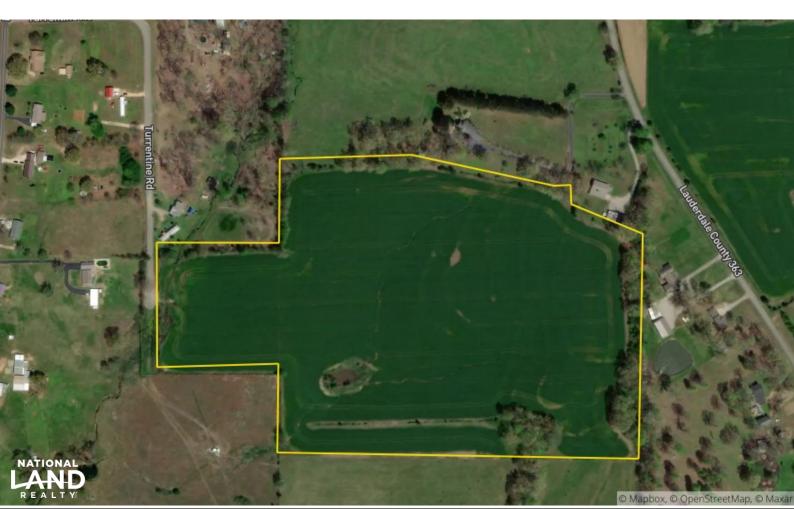

#### **OVERVIEW:**

Beautiful +/- 35 acres in the country with rolling hills and space to roam at the the end of Turrentine Road just outside of Florence, Alabama. Currently in crop and pasture land with a small pond, this property has amazing road frontage at the end Turrentine Rd lending for an excellent location to build your dream home with plenty of acreage to enjoy. The opportunities are endless: horse farm, cattle farm, farmland, you name it. This is truly a secluded treasure.

### **LEGAL DESCRIPTION:**

Approximately a total of 33 acres located in Section 17, Township 1 South, Range 9 West, Lauderdale County, Alabama and referenced as Parcel Number 030417000004008, Parcel Number 0304170000034008 and part of Parcel Number 0304170000034000 and further shown as Exhibit A.