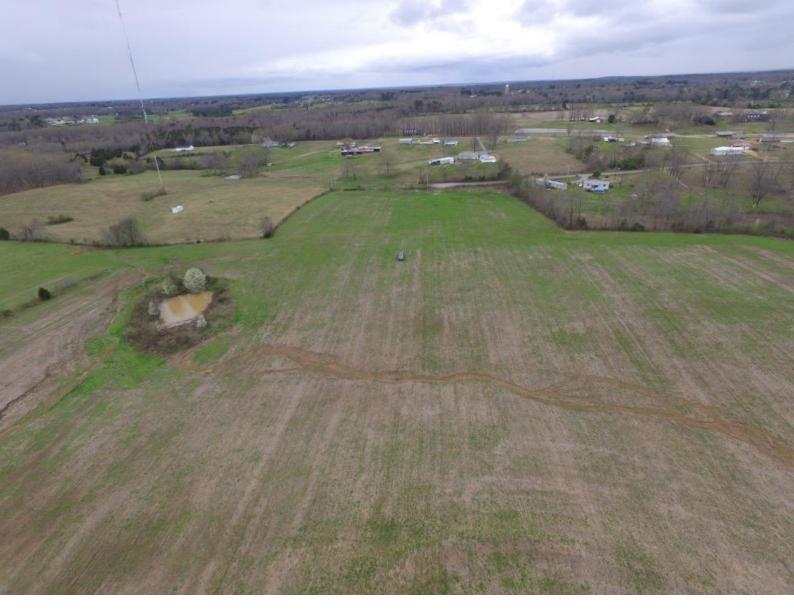

#### **OVERVIEW:**

Beautiful +/- 35 acres in the country with rolling hills and space to roam at the the end of Turrentine Road just outside of Florence, Alabama. Currently in crop and pasture land with a small pond, this property has amazing road frontage at the end Turrentine Rd lending for an excellent location to build your dream home with plenty of acreage to enjoy. The opportunities are endless: horse farm, cattle farm, farmland, you name it. This is truly a secluded treasure.

## **PROPERTY HIGHLIGHTS:**

· Convenient to Florence, Alabama just outside of Killen,

- Alabama and Rogers, Alabama.
- · Many uses: Farmland, Pasture, Crops
- · Secluded