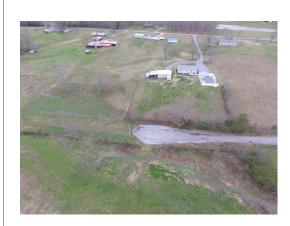

#### **OVERVIEW:**

Beautiful +/- 35 acres in the country with rolling hills and space to roam at the the end of Turrentine Road just outside of Florence, Alabama. Currently in crop and pasture land with a small pond, this property has amazing road frontage at the end Turrentine Rd lending for an excellent location to build your dream home with plenty of acreage to enjoy. The opportunities are endless: horse farm, cattle farm, farmland, you name it. This is truly a secluded treasure.