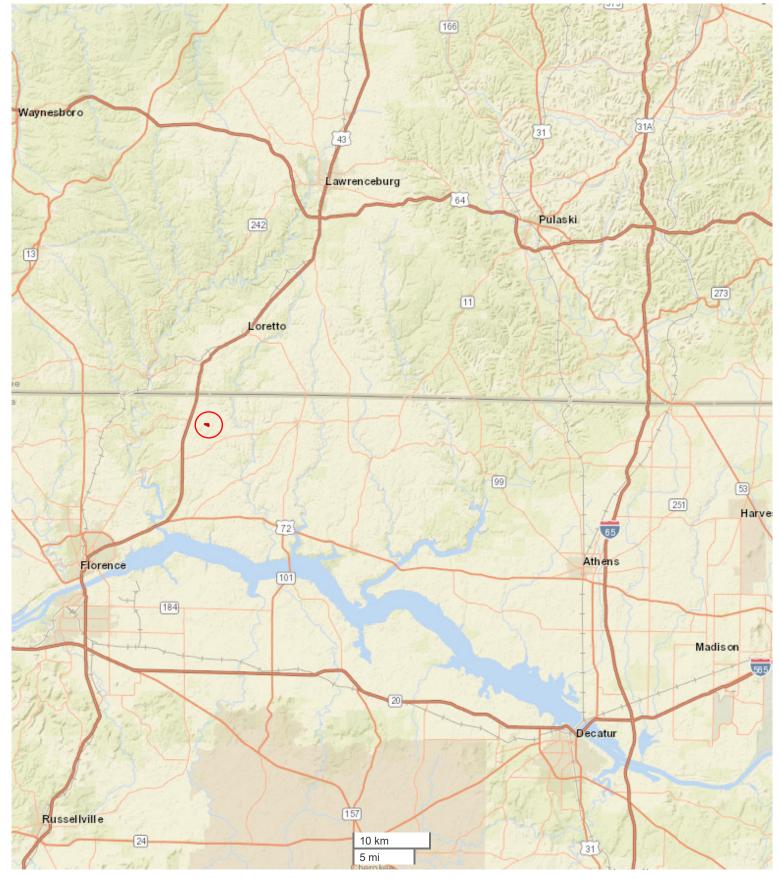

#### LOCATION:

From Rogersville, AL head West on US Hwy 72 once to Killen AL. turn Right on US Hwy 43 North for 4.3 miles then turn Right onto SR-64 then 1.6 miles turn Left onto CR-25 travel 2.6 miles turn Right onto Turrentine Dr. the property is located at the end of the road on your Left approximately 0.35 miles.