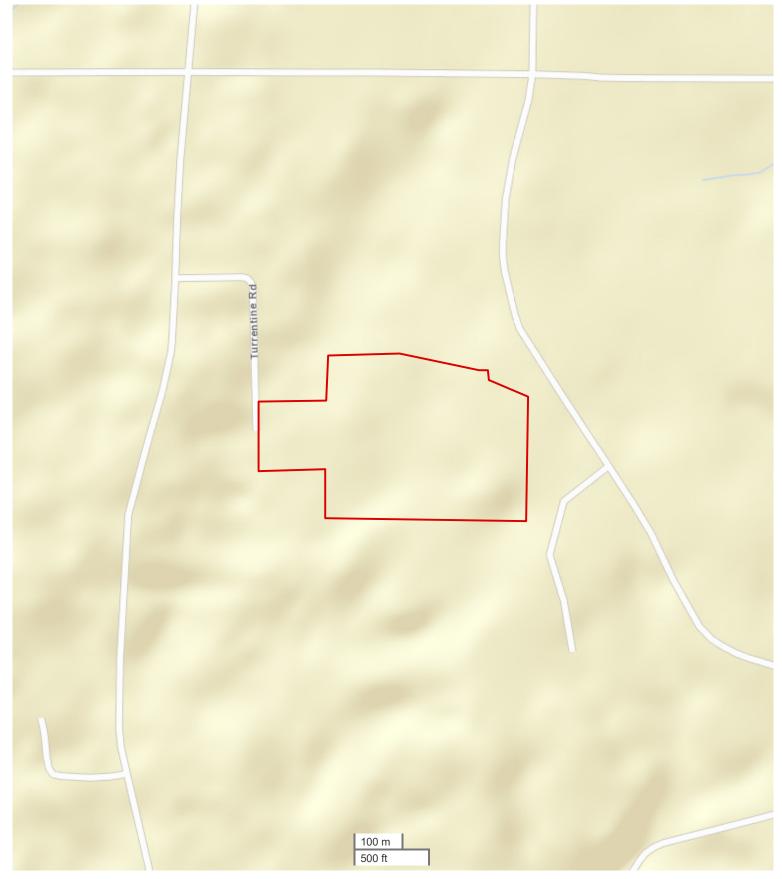

#### **OVERVIEW:**

Beautiful +/- 35 acres in the country with rolling hills and space to roam at the the end of Turrentine Road just outside of Florence, Alabama. Currently in crop and pasture land with a small pond, this property has amazing road frontage at the end Turrentine Rd lending for an excellent location to build your dream home with plenty of acreage to enjoy. The opportunities are endless: horse farm, cattle farm, farmland, you name it. This is truly a secluded treasure.

#### LOCATION:

From Rogersville, AL head West on US Hwy 72 once to Killen AL. turn Right on US Hwy 43 North for 4.3 miles then turn Right onto SR-64 then 1.6 miles turn Left onto CR-25 travel 2.6 miles turn Right onto Turrentine Dr. the property is located at the end of the road on your Left approximately 0.35 miles.

### **LEGAL DESCRIPTION:**

Approximately a total of 33 acres located in Section 17, Township 1 South, Range 9 West, Lauderdale County, Alabama and referenced as Parcel Number 030417000004008, Parcel Number 0304170000034008 and part of Parcel Number 0304170000034000 and further shown as Exhibit A.