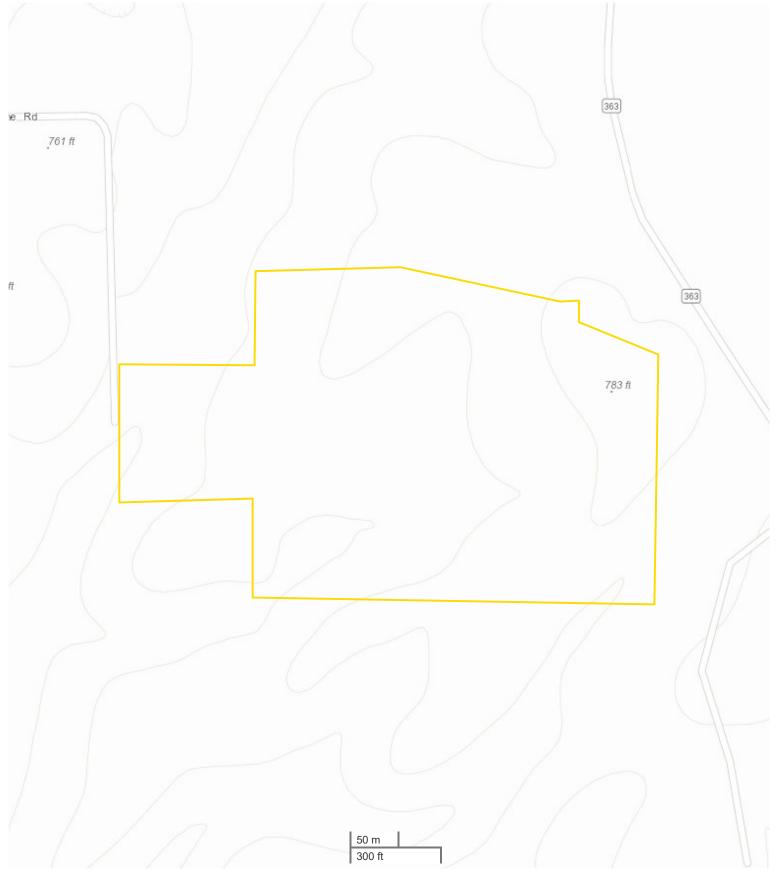

#### **OVERVIEW:**

Beautiful +/- 35 acres in the country with rolling hills and space to roam at the the end of Turrentine Road just outside of Florence, Alabama. Currently in crop and pasture land with a small pond, this property has amazing road frontage at the end Turrentine Rd lending for an excellent location to build your dream home with plenty of acreage to enjoy. The opportunities are endless: horse farm, cattle farm, farmland, you name it. This is truly a secluded treasure.

### **LEGAL DESCRIPTION:**

Approximately a total of 33 acres located in Section 17, Township 1 South, Range 9 West, Lauderdale County, Alabama and referenced as Parcel Number 030417000004008, Parcel Number 0304170000034008 and part of Parcel Number 0304170000034000 and further shown as Exhibit A.