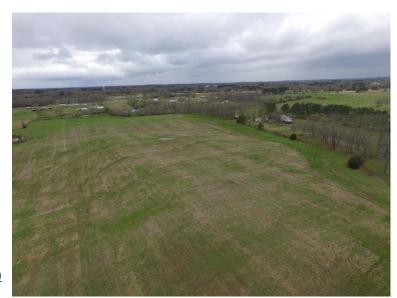

#### **OVERVIEW:**

Beautiful +/- 35 acres in the country with rolling hills and space to roam at the the end of Turrentine Road just outside of Florence, Alabama. Currently in crop and pasture land with a small pond, this property has amazing road frontage at the end Turrentine Rd lending for an excellent location to build your dream home with plenty of acreage to enjoy. The opportunities are endless: horse farm, cattle farm, farmland, you name it. This is truly a secluded treasure.

## **PROPERTY HIGHLIGHTS:**

· Convenient to Florence, Alabama just outside of Killen,

- Alabama and Rogers, Alabama.
- · Many uses: Farmland, Pasture, Crops
- · Secluded