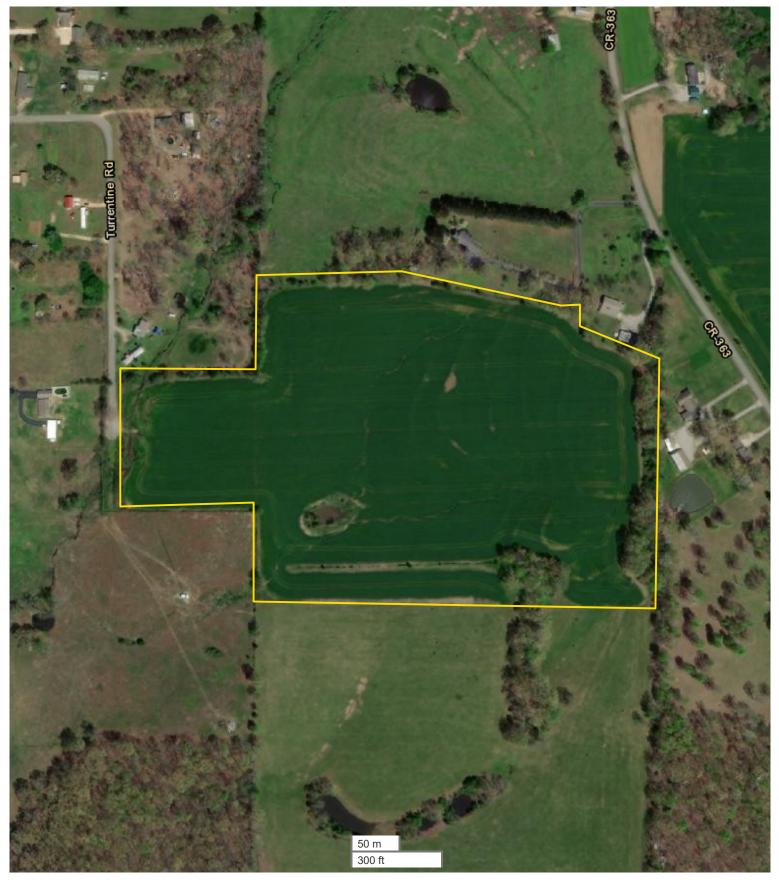

#### **OVERVIEW:**

Beautiful +/- 35 acres in the country with rolling hills and space to roam at the the end of Turrentine Road just outside of Florence, Alabama. Currently in crop and pasture land with a small pond, this property has amazing road frontage at the end Turrentine Rd lending for an excellent location to build your dream home with plenty of acreage to enjoy. The opportunities are endless: horse farm, cattle farm, farmland, you name it. This is truly a secluded treasure.

### **LEGAL DESCRIPTION:**

Approximately a total of 33 acres located in Section 17, Township 1 South, Range 9 West, Lauderdale County, Alabama and referenced as Parcel Number 030417000004008, Parcel Number 0304170000034008 and part of Parcel Number 0304170000034000 and further shown as Exhibit A.