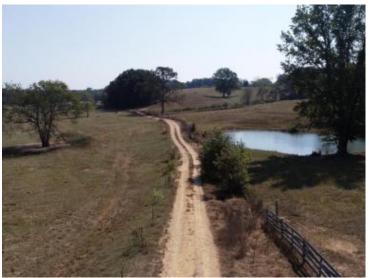

### **OVERVIEW:**

Beautiful farm and ranch in the Central community, consisting of +/-108 acres, creeks, ponds and cabin. The property is currently setup for working cattle and horses in the lush fenced and cross-fenced pasture. Several picturesque home-sites. +/-1,166' along Cypress Creek and +/-2,331' of Lindsey Creek. One large spring-fed pond over an acre. Rustic secluded cabin with +/-1,456 sq.ft., private drive, built in 2010 next to Cypress Creek, 3 bedroom, 2 bath, loft, full kitchen, cedar accents throughout, wrap around porch overlooking pasture and pond. An RV shed with power and a pavilion are located next to the creek for family and friend gatherings. +/-1,275' road frontage on CR 277 and access to the back of the property from Creekside Trail. +/-43 acres outside of the flood plain. Additional 51 +/- acres available. Contact Seth Thompson at 256-394-3525 or sthompson nationalland.com for more details.

# **PROPERTY HIGHLIGHTS:**

 $\cdot$  +/-1,166' along Cypress Creek and +/-2,331' of Lindsey Creek

- Rustic Cabin on Creek with +/-1,456 sq.ft.
- · Large Spring Fed Pond
- · Working Cattle and Horse Farm
- · Fenced and Cross-Fenced
- · Several Home-Sites
- · Fescue Pasture
- · LOCATION close to Florence AL.
- $\cdot$  +/-43 acres outside of the flood plain
- · +/-1,275' road frontage on CR 277
- · Additional 51 +/- acres available