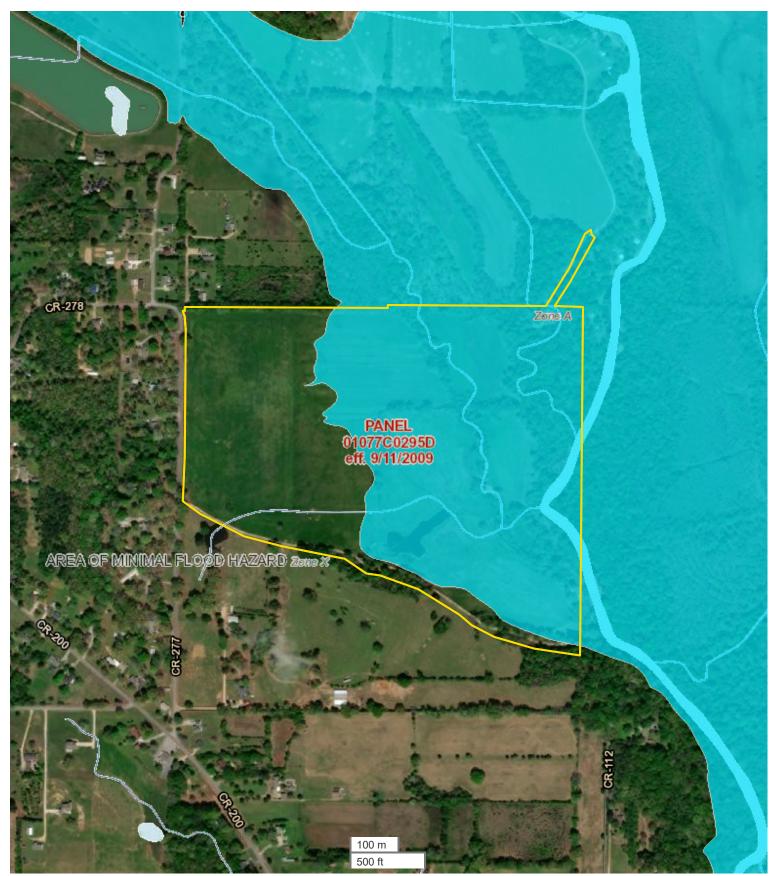

# 780 COUNTY RD 277, FLORENCE AL. 35633 +/-108 ACRES (86.5 ac pasture, 20 ac timber, 2 ponds) Flood Plain Map: +/-43 ACRES NOT IN FLOOD PLAIN

### **OVERVIEW:**

Beautiful farm and ranch in the Central community, consisting of +/-108 acres, creeks, ponds and cabin. The property is currently setup for working cattle and horses in the lush fenced and cross-fenced pasture. Several picturesque home-sites. +/-1,166' along Cypress Creek and +/-2,331' of Lindsey Creek. One large spring-fed pond over an acre. Rustic secluded cabin with +/-1,456 sq.ft., private drive, built in 2010 next to Cypress Creek, 3 bedroom, 2 bath, loft, full kitchen, cedar accents throughout, wrap around porch overlooking pasture and pond. An RV shed with power and a pavilion are located next to the creek for family and friend gatherings. +/-1,275' road frontage on CR 277 and access to the back of the property from Creekside Trail. +/-43 acres outside of the flood plain. Additional 51 +/- acres available. Contact Seth Thompson at 256-394-3525 or sthompson nationalland.com for more details.

# **PROPERTY HIGHLIGHTS:**

 $\cdot$  +/-1,166' along Cypress Creek and +/-2,331' of Lindsey Creek

- Rustic Cabin on Creek with +/-1,456 sq.ft.
- · Large Spring Fed Pond
- · Working Cattle and Horse Farm
- · Fenced and Cross-Fenced
- · Several Home-Sites
- · Fescue Pasture
- · LOCATION close to Florence AL.
- $\cdot$  +/-43 acres outside of the flood plain
- · +/-1,275' road frontage on CR 277
- · Additional 51 +/- acres available