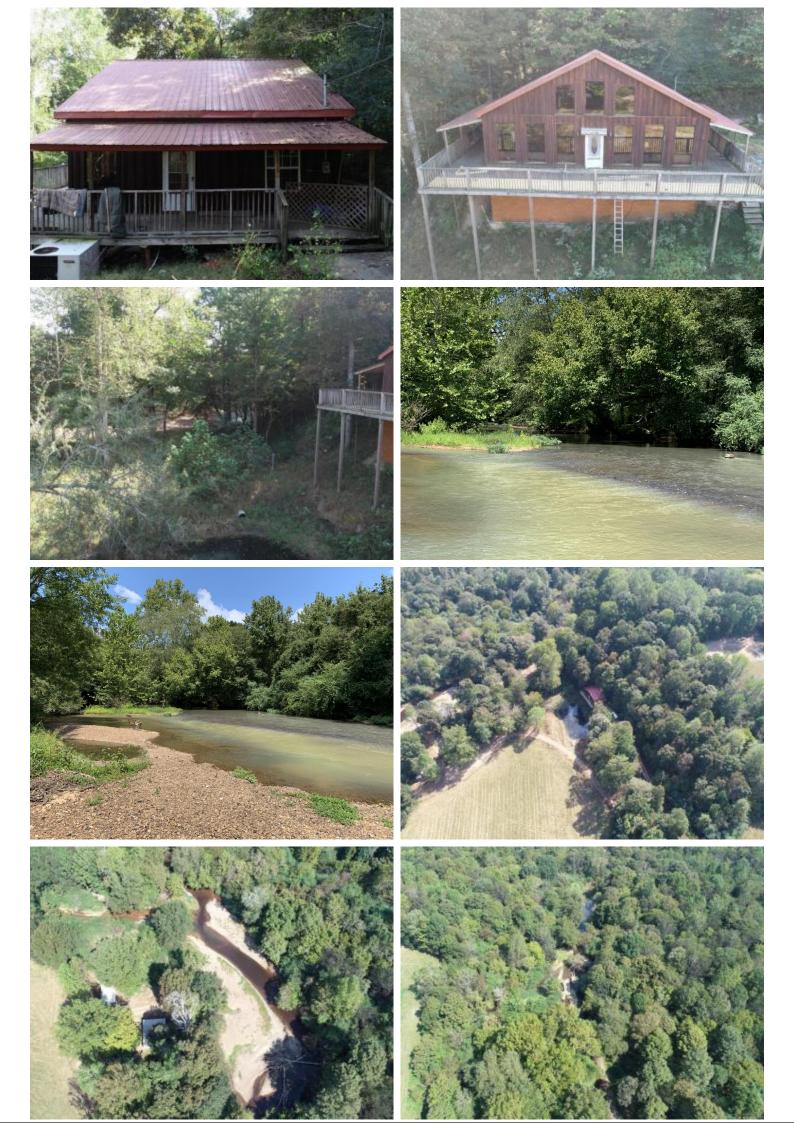

### **OVERVIEW:**

Beautiful farm and ranch in the Central community, consisting of +/-108 acres, creeks, ponds and cabin. The property is currently setup for working cattle and horses in the lush fenced and cross-fenced pasture. Several picturesque home-sites. +/-1,166' along Cypress Creek and +/-2,331' of Lindsey Creek. One large spring-fed pond over an acre. Rustic secluded cabin with +/-1,456 sq.ft., private drive, built in 2010 next to Cypress Creek, 3 bedroom, 2 bath, loft, full kitchen, cedar accents throughout, wrap around porch overlooking pasture and pond. An RV shed with power and a pavilion are located next to the creek for family and friend gatherings. +/-1,275' road frontage on CR 277 and access to the back of the property from Creekside Trail. +/-43 acres outside of the flood plain. Additional 51 +/- acres available. Contact Seth Thompson at 256-394-3525 or sthompson nationalland.com for more details.

# **PROPERTY HIGHLIGHTS:**

 $\cdot$  +/-1,166' along Cypress Creek and +/-2,331' of Lindsey Creek

- Rustic Cabin on Creek with +/-1,456 sq.ft.
- · Large Spring Fed Pond
- · Working Cattle and Horse Farm
- · Fenced and Cross-Fenced
- · Several Home-Sites
- · Fescue Pasture
- · LOCATION close to Florence AL.
- $\cdot$  +/-43 acres outside of the flood plain
- · +/-1,275' road frontage on CR 277
- · Additional 51 +/- acres available