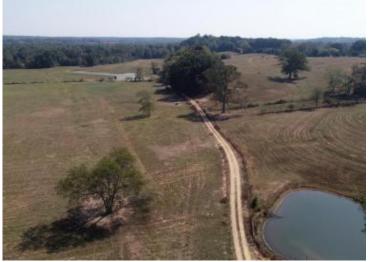

### **OVERVIEW:**

Beautiful farm and ranch in the Central community, consisting of +/-108 acres, creeks, ponds and cabin. The property is currently setup for working cattle and horses in the lush fenced and cross-fenced pasture. Several picturesque home-sites. +/-1,166' along Cypress Creek and +/-2,331' of Lindsey Creek. One large spring-fed pond over an acre. Rustic secluded cabin with +/-1,456 sq.ft., private drive, built in 2010 next to Cypress Creek, 3 bedroom, 2 bath, loft, full kitchen, cedar accents throughout, wrap around porch overlooking pasture and pond. An RV shed with power and a pavilion are located next to the creek for family and friend gatherings. +/-1,275' road frontage on CR 277 and access to the back of the property from Creekside Trail. +/-43 acres outside of the flood plain. Additional 51 +/- acres available. Contact Seth Thompson at 256-394-3525 or sthompson nationalland.com for more details.

# **PROPERTY HIGHLIGHTS:**

 $\cdot$  +/-1,166' along Cypress Creek and +/-2,331' of Lindsey Creek

- Rustic Cabin on Creek with +/-1,456 sq.ft.
- · Large Spring Fed Pond
- · Working Cattle and Horse Farm
- · Fenced and Cross-Fenced
- · Several Home-Sites
- · Fescue Pasture
- · LOCATION close to Florence AL.
- $\cdot$  +/-43 acres outside of the flood plain
- · +/-1,275' road frontage on CR 277
- · Additional 51 +/- acres available