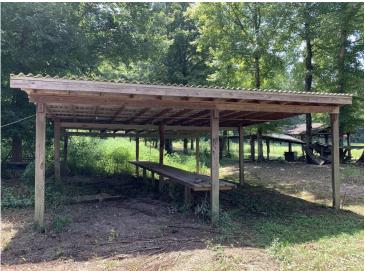

### **OVERVIEW:**

Beautiful farm and ranch in the Central community, consisting of +/-108 acres, creeks, ponds and cabin. The property is currently setup for working cattle and horses in the lush fenced and cross-fenced pasture. Several picturesque home-sites. +/-1,166' along Cypress Creek and +/-2,331' of Lindsey Creek. One large spring-fed pond over an acre. Rustic secluded cabin with +/-1,456 sq.ft., private drive, built in 2010 next to Cypress Creek, 3 bedroom, 2 bath, loft, full kitchen, cedar accents throughout, wrap around porch overlooking pasture and pond. An RV shed with power and a pavilion are located next to the creek for family and friend gatherings. +/-1,275' road frontage on CR 277 and access to the back of the property from Creekside Trail. +/-43 acres outside of the flood plain. Additional 51 +/- acres available. Contact Seth Thompson at 256-394-3525 or sthompson nationalland.com for more details.