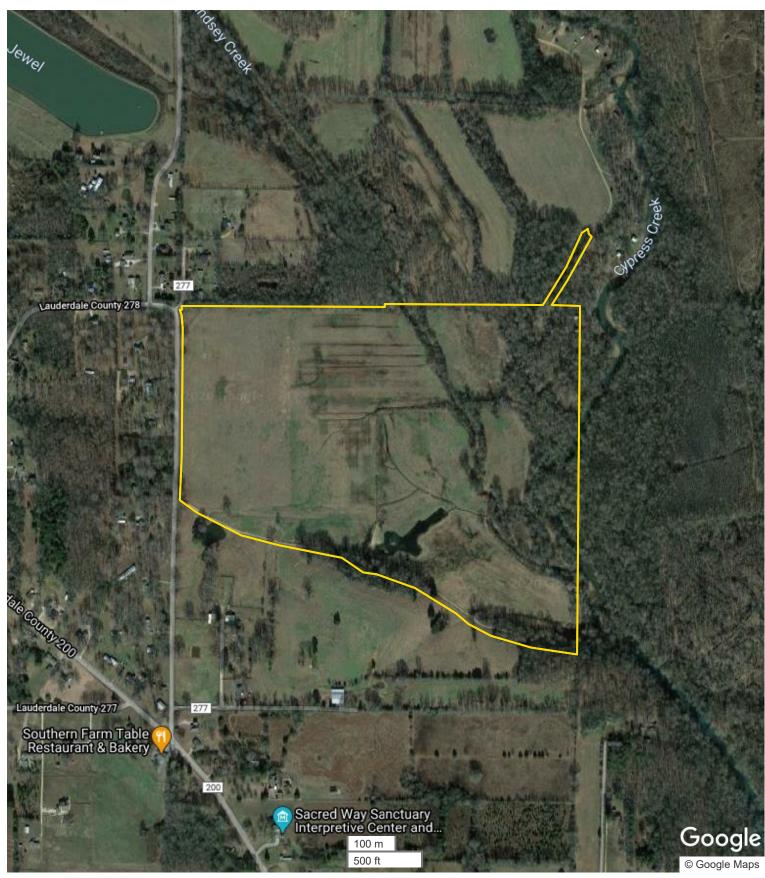

# **ESTIMATED INCOME:** \$6,600

VIEW FULL LISTING: www.nationalland.com/viewlisting.php?listingid=1893000

780 COUNTY RD 277, FLORENCE AL. 35633 +/-108 ACRES (86.5 ac pasture, 20 ac timber, 2 ponds) Aerial Imagery Map