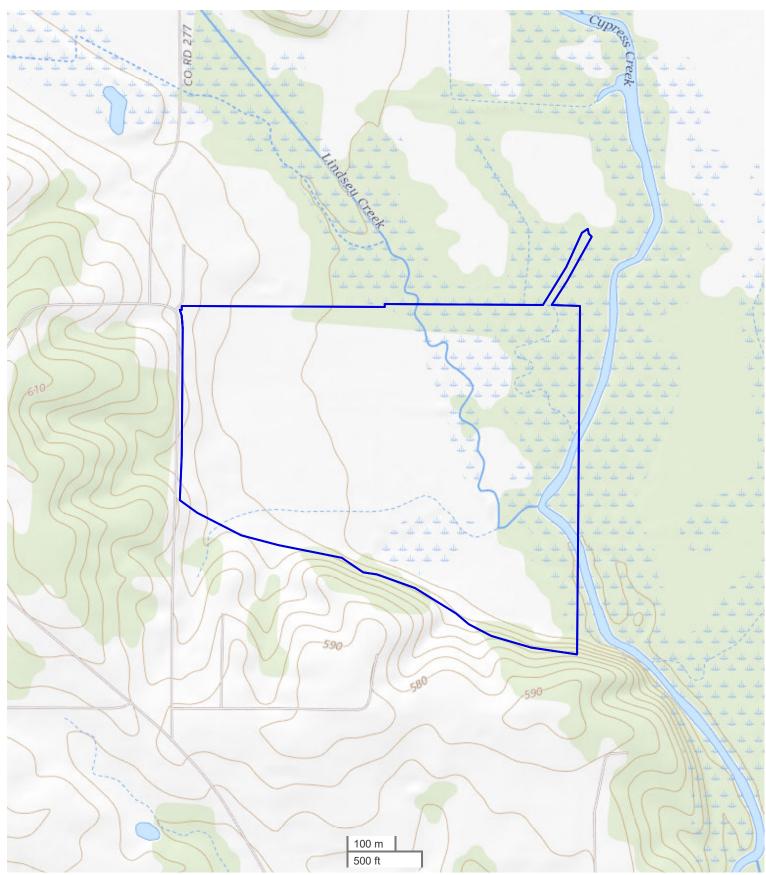

# 780 COUNTY RD 277, FLORENCE AL. 35633 +/-108 ACRES (86.5 ac pasture, 20 ac timber, 2 ponds) Topography Map

All boundary lines noted in pictures, aerials or maps should be considered estimates and not relied on as legal documents or descriptions.