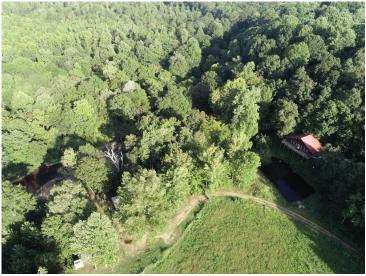

### **OVERVIEW:**

Beautiful farm and ranch in the Central community, consisting of +/-108 acres, creeks, ponds and cabin. The property is currently setup for working cattle and horses in the lush fenced and cross-fenced pasture. Several picturesque home-sites. +/-1,166' along Cypress Creek and +/-2,331' of Lindsey Creek. One large spring-fed pond over an acre. Rustic secluded cabin with +/-1,456 sq.ft., private drive, built in 2010 next to Cypress Creek, 3 bedroom, 2 bath, loft, full kitchen, cedar accents throughout, wrap around porch overlooking pasture and pond. An RV shed with power and a pavilion are located next to the creek for family and friend gatherings. +/-1,275' road frontage on CR 277 and access to the back of the property from Creekside Trail. +/-43 acres outside of the flood plain. Additional 51 +/- acres available. Contact Seth Thompson at 256-394-3525 or sthompson nationalland.com for more details.

# **PROPERTY HIGHLIGHTS:**

 $\cdot$  +/-1,166' along Cypress Creek and +/-2,331' of Lindsey Creek

- Rustic Cabin on Creek with +/-1,456 sq.ft.
- · Large Spring Fed Pond
- · Working Cattle and Horse Farm
- · Fenced and Cross-Fenced
- · Several Home-Sites
- · Fescue Pasture
- · LOCATION close to Florence AL.
- $\cdot$  +/-43 acres outside of the flood plain
- · +/-1,275' road frontage on CR 277
- · Additional 51 +/- acres available