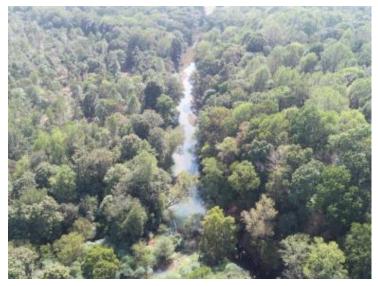

### **OVERVIEW:**

Beautiful farm and ranch in the Central community, consisting of +/-108 acres, creeks, ponds and cabin. The property is currently setup for working cattle and horses in the lush fenced and cross-fenced pasture. Several picturesque home-sites. +/-1,166' along Cypress Creek and +/-2,331' of Lindsey Creek. One large spring-fed pond over an acre. Rustic secluded cabin with +/-1,456 sq.ft., private drive, built in 2010 next to Cypress Creek, 3 bedroom, 2 bath, loft, full kitchen, cedar accents throughout, wrap around porch overlooking pasture and pond. An RV shed with power and a pavilion are located next to the creek for family and friend gatherings. +/-1,275' road frontage on CR 277 and access to the back of the property from Creekside Trail. +/-43 acres outside of the flood plain. Additional 51 +/- acres available. Contact Seth Thompson at 256-394-3525 or sthompson nationalland.com for more details.

# **PROPERTY HIGHLIGHTS:**

 $\cdot$  +/-1,166' along Cypress Creek and +/-2,331' of Lindsey Creek

- Rustic Cabin on Creek with +/-1,456 sq.ft.
- · Large Spring Fed Pond
- · Working Cattle and Horse Farm
- · Fenced and Cross-Fenced
- · Several Home-Sites
- · Fescue Pasture
- · LOCATION close to Florence AL.
- $\cdot$  +/-43 acres outside of the flood plain
- · +/-1,275' road frontage on CR 277
- · Additional 51 +/- acres available