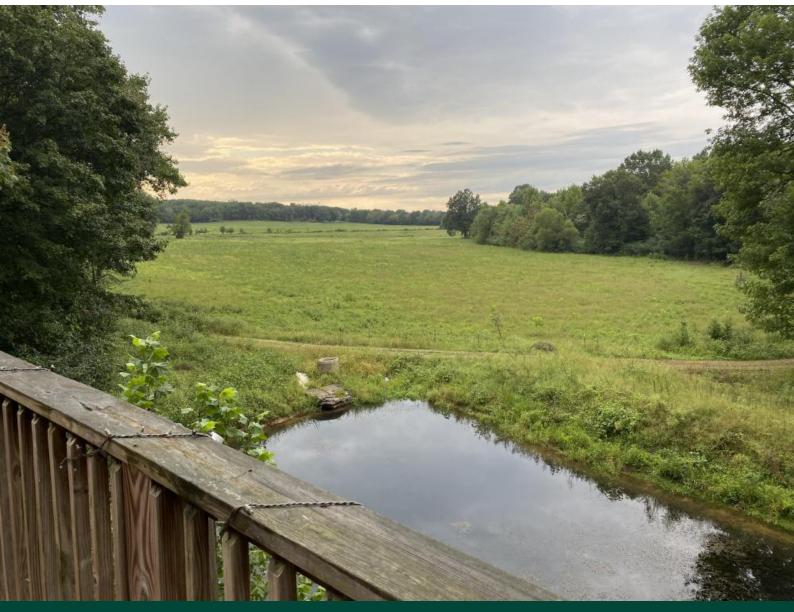

### **OVERVIEW:**

Beautiful farm and ranch in the Central community, consisting of +/-108 acres, creeks, ponds and cabin. The property is currently setup for working cattle and horses in the lush fenced and cross-fenced pasture. Several picturesque home-sites. +/-1,166' along Cypress Creek and +/-2,331' of Lindsey Creek. One large spring-fed pond over an acre. Rustic secluded cabin with +/-1,456 sq.ft., private drive, built in 2010 next to Cypress Creek, 3 bedroom, 2 bath, loft, full kitchen, cedar accents throughout, wrap around porch overlooking pasture and pond. An RV shed with power and a pavilion are located next to the creek for family and friend gatherings. +/-1,275' road frontage on CR 277 and access to the back of the property from Creekside Trail. +/-43 acres outside of the flood plain. Additional 51 +/- acres available. Contact Seth Thompson at 256-394-3525 or sthompson nationalland.com for more details.

# **PROPERTY HIGHLIGHTS:**

 $\cdot$  +/-1,166' along Cypress Creek and +/-2,331' of Lindsey Creek

- Rustic Cabin on Creek with +/-1,456 sq.ft.
- · Large Spring Fed Pond
- · Working Cattle and Horse Farm
- · Fenced and Cross-Fenced
- · Several Home-Sites
- · Fescue Pasture
- · LOCATION close to Florence AL.
- $\cdot$  +/-43 acres outside of the flood plain
- · +/-1,275' road frontage on CR 277
- · Additional 51 +/- acres available