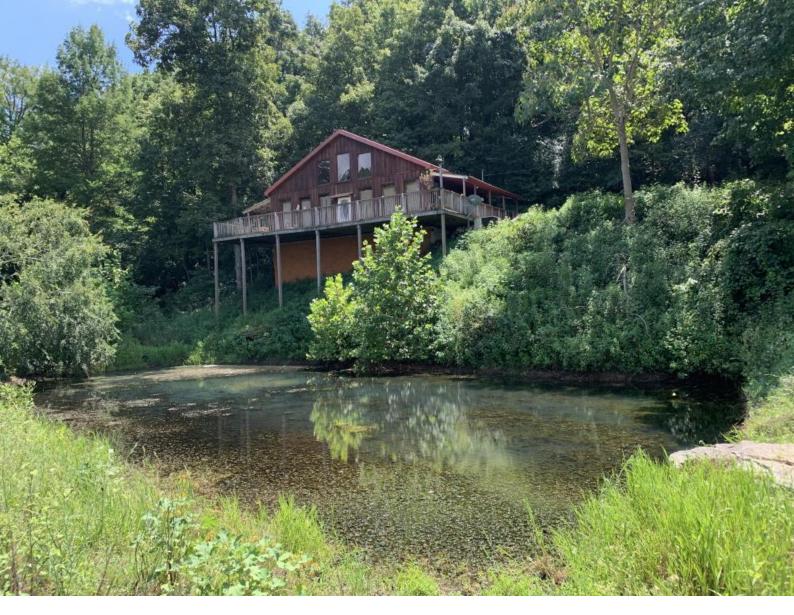

### **OVERVIEW:**

Beautiful farm and ranch in the Central community, consisting of +/-108 acres, creeks, ponds and cabin. The property is currently setup for working cattle and horses in the lush fenced and cross-fenced pasture. Several picturesque home-sites. +/-1,166' along Cypress Creek and +/-2,331' of Lindsey Creek. One large spring-fed pond over an acre. Rustic secluded cabin with +/-1,456 sq.ft., private drive, built in 2010 next to Cypress Creek, 3 bedroom, 2 bath, loft, full kitchen, cedar accents throughout, wrap around porch overlooking pasture and pond. An RV shed with power and a pavilion are located next to the creek for family and friend gatherings. +/-1,275' road frontage on CR 277 and access to the back of the property from Creekside Trail. +/-43 acres outside of the flood plain. Additional 51 +/- acres available. Contact Seth Thompson at 256-394-3525 or sthompson nationalland.com for more details.

# **PROPERTY HIGHLIGHTS:**

 $\cdot$  +/-1,166' along Cypress Creek and +/-2,331' of Lindsey Creek

- Rustic Cabin on Creek with +/-1,456 sq.ft.
- · Large Spring Fed Pond
- · Working Cattle and Horse Farm
- · Fenced and Cross-Fenced
- · Several Home-Sites
- · Fescue Pasture
- · LOCATION close to Florence AL.
- $\cdot$  +/-43 acres outside of the flood plain
- · +/-1,275' road frontage on CR 277
- · Additional 51 +/- acres available