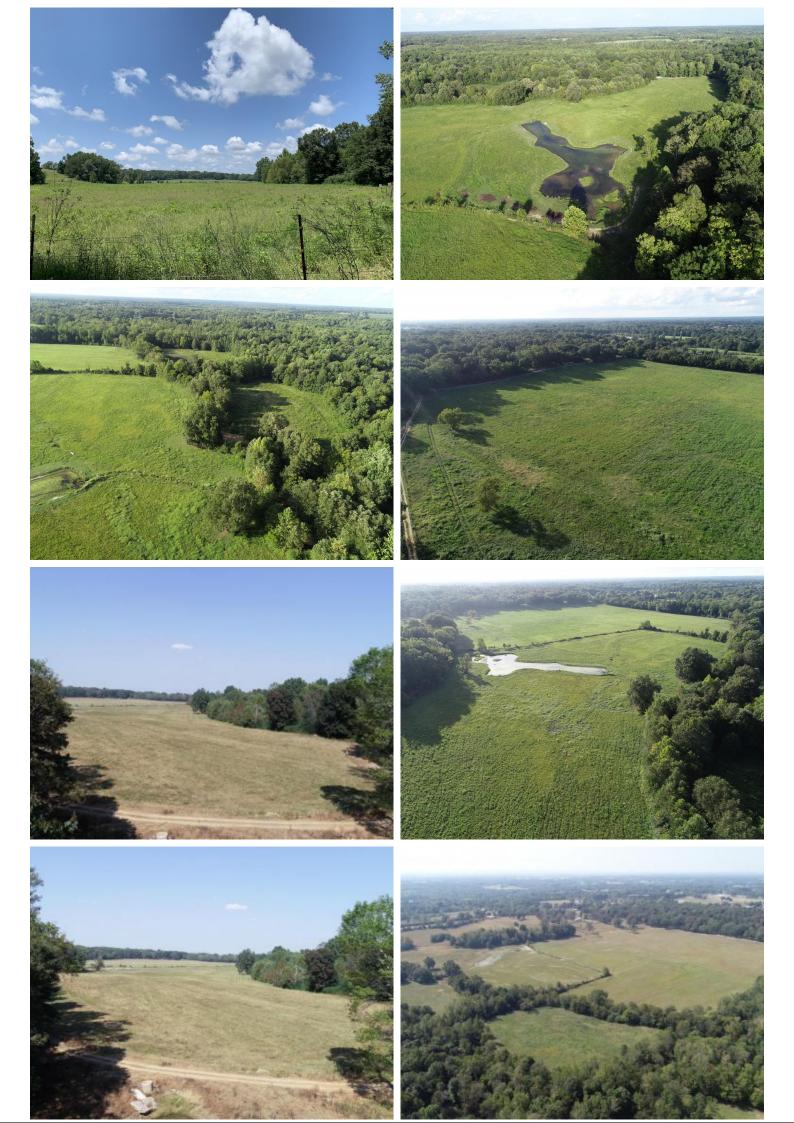

### **OVERVIEW:**

Beautiful farm and ranch in the Central community, consisting of +/-108 acres, creeks, ponds and cabin. The property is currently setup for working cattle and horses in the lush fenced and cross-fenced pasture. Several picturesque home-sites. +/-1,166' along Cypress Creek and +/-2,331' of Lindsey Creek. One large spring-fed pond over an acre. Rustic secluded cabin with +/-1,456 sq.ft., private drive, built in 2010 next to Cypress Creek, 3 bedroom, 2 bath, loft, full kitchen, cedar accents throughout, wrap around porch overlooking pasture and pond. An RV shed with power and a pavilion are located next to the creek for family and friend gatherings. +/-1,275' road frontage on CR 277 and access to the back of the property from Creekside Trail. +/-43 acres outside of the flood plain. Additional 51 +/- acres available. Contact Seth Thompson at 256-394-3525 or sthompson nationalland.com for more details.

# **PROPERTY HIGHLIGHTS:**

 $\cdot$  +/-1,166' along Cypress Creek and +/-2,331' of Lindsey Creek

- Rustic Cabin on Creek with +/-1,456 sq.ft.
- · Large Spring Fed Pond
- · Working Cattle and Horse Farm
- · Fenced and Cross-Fenced
- · Several Home-Sites
- · Fescue Pasture
- · LOCATION close to Florence AL.
- $\cdot$  +/-43 acres outside of the flood plain
- · +/-1,275' road frontage on CR 277
- · Additional 51 +/- acres available