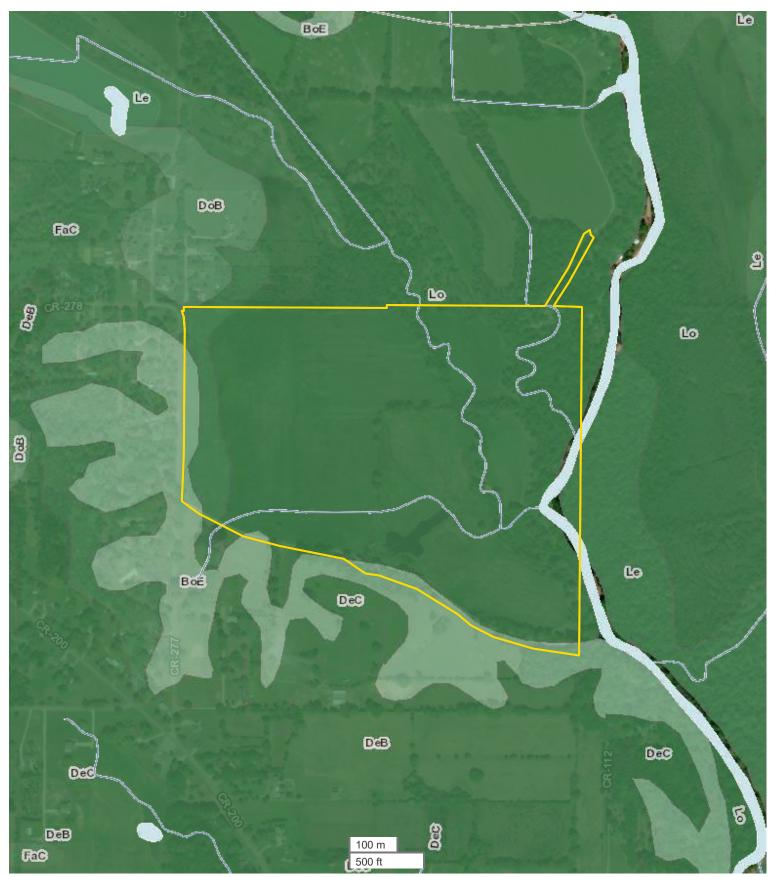

# 780 COUNTY RD 277, FLORENCE AL. 35633

+/-108 ACRES (86.5 ac pasture, 20 ac timber, 2 ponds) Soils Map