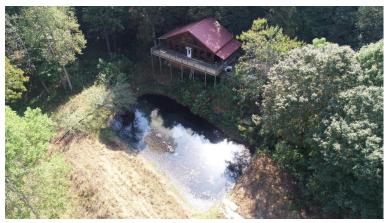

### **OVERVIEW:**

Beautiful farm and ranch in the Central community, consisting of +/-108 acres, creeks, ponds and cabin. The property is currently setup for working cattle and horses in the lush fenced and cross-fenced pasture. Several picturesque home-sites. +/-1,166' along Cypress Creek and +/-2,331' of Lindsey Creek. One large spring-fed pond over an acre. Rustic secluded cabin with +/-1,456 sq.ft., private drive, built in 2010 next to Cypress Creek, 3 bedroom, 2 bath, loft, full kitchen, cedar accents throughout, wrap around porch overlooking pasture and pond. An RV shed with power and a pavilion are located next to the creek for family and friend gatherings. +/-1,275' road frontage on CR 277 and access to the back of the property from Creekside Trail. +/-43 acres outside of the flood plain. Additional 51 +/- acres available. Contact Seth Thompson at 256-394-3525 or sthompson nationalland.com for more details.

# **PROPERTY HIGHLIGHTS:**

 $\cdot$  +/-1,166' along Cypress Creek and +/-2,331' of Lindsey Creek

- Rustic Cabin on Creek with +/-1,456 sq.ft.
- · Large Spring Fed Pond
- · Working Cattle and Horse Farm
- · Fenced and Cross-Fenced
- · Several Home-Sites
- · Fescue Pasture
- · LOCATION close to Florence AL.
- $\cdot$  +/-43 acres outside of the flood plain
- · +/-1,275' road frontage on CR 277
- · Additional 51 +/- acres available