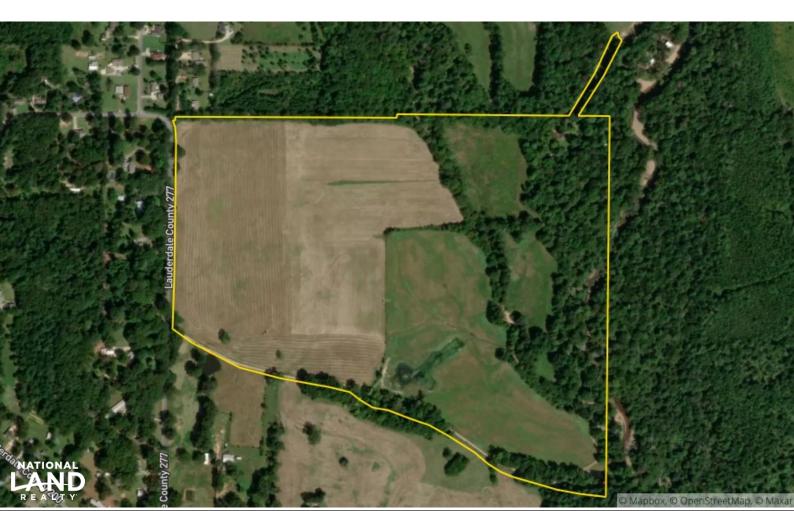

# **ESTIMATED INCOME:** \$6,600

VIEW FULL LISTING: www.nationalland.com/viewlisting.php?listingid=1893000

780 COUNTY RD 277, FLORENCE AL. 35633 +/-108 ACRES (86.5 ac pasture, 20 ac timber, 2 ponds) Aerial Imagery Map