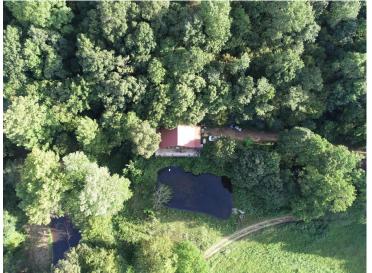

### **OVERVIEW:**

Beautiful farm and ranch in the Central community, consisting of +/-108 acres, creeks, ponds and cabin. The property is currently setup for working cattle and horses in the lush fenced and cross-fenced pasture. Several picturesque home-sites. +/-1,166' along Cypress Creek and +/-2,331' of Lindsey Creek. One large spring-fed pond over an acre. Rustic secluded cabin with +/-1,456 sq.ft., private drive, built in 2010 next to Cypress Creek, 3 bedroom, 2 bath, loft, full kitchen, cedar accents throughout, wrap around porch overlooking pasture and pond. An RV shed with power and a pavilion are located next to the creek for family and friend gatherings. +/-1,275' road frontage on CR 277 and access to the back of the property from Creekside Trail. +/-43 acres outside of the flood plain. Additional 51 +/- acres available. Contact Seth Thompson at 256-394-3525 or sthompson nationalland.com for more details.

# **PROPERTY HIGHLIGHTS:**

 $\cdot$  +/-1,166' along Cypress Creek and +/-2,331' of Lindsey Creek

- Rustic Cabin on Creek with +/-1,456 sq.ft.
- · Large Spring Fed Pond
- · Working Cattle and Horse Farm
- · Fenced and Cross-Fenced
- · Several Home-Sites
- · Fescue Pasture
- · LOCATION close to Florence AL.
- $\cdot$  +/-43 acres outside of the flood plain
- · +/-1,275' road frontage on CR 277
- · Additional 51 +/- acres available