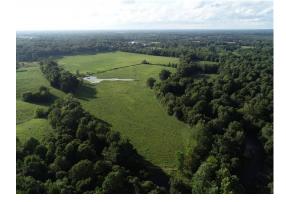

### **OVERVIEW:**

Beautiful farm and ranch in the Central community, consisting of +/-108 acres, creeks, ponds and cabin. The property is currently setup for working cattle and horses in the lush fenced and cross-fenced pasture. Several picturesque home-sites. +/-1,166' along Cypress Creek and +/-2,331' of Lindsey Creek. One large spring-fed pond over an acre. Rustic secluded cabin with +/-1,456 sq.ft., private drive, built in 2010 next to Cypress Creek, 3 bedroom, 2 bath, loft, full kitchen, cedar accents throughout, wrap around porch overlooking pasture and pond. An RV shed with power and a pavilion are located next to the creek for family and friend gatherings. +/-1,275' road frontage on CR 277 and access to the back of the property from Creekside Trail. +/-43 acres outside of the flood plain. Additional 51 +/- acres available. Contact Seth Thompson at 256-394-3525 or sthompson nationalland.com for more details.

# **PROPERTY HIGHLIGHTS:**

 $\cdot$  +/-1,166' along Cypress Creek and +/-2,331' of Lindsey Creek

- Rustic Cabin on Creek with +/-1,456 sq.ft.
- · Large Spring Fed Pond
- · Working Cattle and Horse Farm
- · Fenced and Cross-Fenced
- · Several Home-Sites
- · Fescue Pasture
- · LOCATION close to Florence AL.
- $\cdot$  +/-43 acres outside of the flood plain
- · +/-1,275' road frontage on CR 277
- · Additional 51 +/- acres available

# **ESTIMATED INCOME:** \$6,600

VIEW FULL LISTING: www.nationalland.com/viewlisting.php?listingid=1893000

780 COUNTY RD 277, FLORENCE AL. 35633 +/-108 ACRES (86.5 ac pasture, 20 ac timber, 2 ponds) Aerial Imagery Map