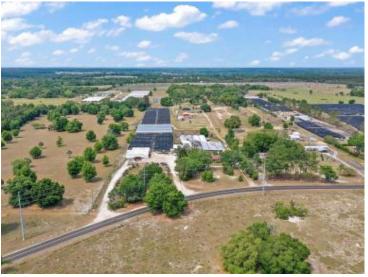

## **OVERVIEW:**

Coralwood is a successful foliage nursery strategically located in the center of Florida. While growing in house a variety of popular plant varieties the owners supplement their business with considerable brokerage transactions. This offering includes 20,000 sq. ft. of double poly hoop houses; 125,000 sq. ft. of shade houses; a 3 bedroom/2 bath home; three 4" wells; a 3600 sq. ft. 3 bay warehouse; frontage on two roads; equipment associated with the nursery; the Sellers customer list; and the plant inventory.

### ACREAGE BREAKDOWN:

7.23 +/- acres 20,000 sq. ft. of double poly hoop houses; 125,000 sq. ft. of shade houses; a 3 bedroom/2 bath home; a 3600 sq. ft. 3 bay warehouse