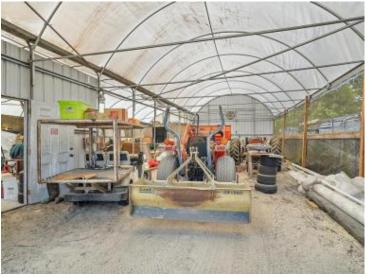

## **OVERVIEW:**

Coralwood is a successful foliage nursery strategically located in the center of Florida. While growing in house a variety of popular plant varieties the owners supplement their business with considerable brokerage transactions. This offering includes 20,000 sq. ft. of double poly hoop houses; 125,000 sq. ft. of shade houses; a 3 bedroom/2 bath home; three 4" wells; a 3600 sq. ft. 3 bay warehouse; frontage on two roads; equipment associated with the nursery; the Sellers customer list; and the plant inventory.

### ACREAGE BREAKDOWN:

7.23 +/- acres 20,000 sq. ft. of double poly hoop houses; 125,000 sq. ft. of shade houses; a 3 bedroom/2 bath home; a 3600 sq. ft. 3 bay warehouse