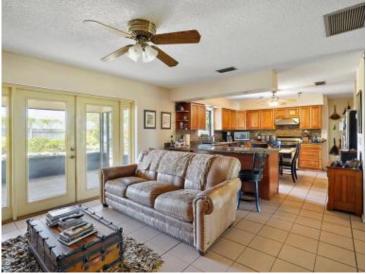

## **OVERVIEW:**

Coralwood is a successful foliage nursery strategically located in the center of Florida. While growing in house a variety of popular plant varieties the owners supplement their business with considerable brokerage transactions. This offering includes 20,000 sq. ft. of double poly hoop houses; 125,000 sq. ft. of shade houses; a 3 bedroom/2 bath home; three 4" wells; a 3600 sq. ft. 3 bay warehouse; frontage on two roads; equipment associated with the nursery; the Sellers customer list; and the plant inventory.

# **PROPERTY HIGHLIGHTS:**

- · Operating Nursery
- · Beautiful home included
- Strategic location