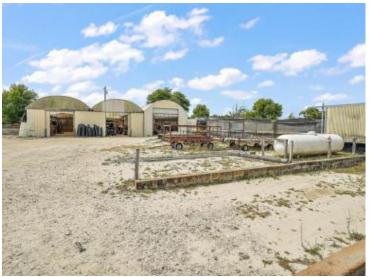

## **OVERVIEW:**

Coralwood is a successful foliage nursery strategically located in the center of Florida. While growing in house a variety of popular plant varieties the owners supplement their business with considerable brokerage transactions. This offering includes 20,000 sq. ft. of double poly hoop houses; 125,000 sq. ft. of shade houses; a 3 bedroom/2 bath home; three 4" wells; a 3600 sq. ft. 3 bay warehouse; frontage on two roads; equipment associated with the nursery; the Sellers customer list; and the plant inventory.

### ACREAGE BREAKDOWN:

7.23 +/- acres 20,000 sq. ft. of double poly hoop houses; 125,000 sq. ft. of shade houses; a 3 bedroom/2 bath home; a 3600 sq. ft. 3 bay warehouse