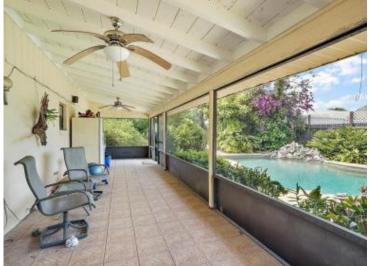

## **OVERVIEW:**

Coralwood is a successful foliage nursery strategically located in the center of Florida. While growing in house a variety of popular plant varieties the owners supplement their business with considerable brokerage transactions. This offering includes 20,000 sq. ft. of double poly hoop houses; 125,000 sq. ft. of shade houses; a 3 bedroom/2 bath home; three 4" wells; a 3600 sq. ft. 3 bay warehouse; frontage on two roads; equipment associated with the nursery; the Sellers customer list; and the plant inventory.

### ACREAGE BREAKDOWN:

7.23 +/- acres 20,000 sq. ft. of double poly hoop houses; 125,000 sq. ft. of shade houses; a 3 bedroom/2 bath home; a 3600 sq. ft. 3 bay warehouse

# **PROPERTY HIGHLIGHTS:**

- · Operating Nursery
- · Beautiful home included
- Strategic location