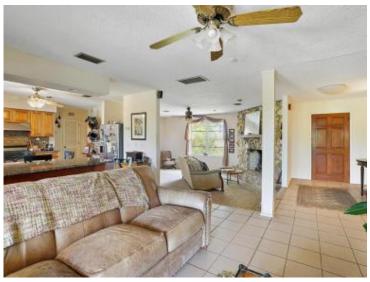

## **OVERVIEW:**

Coralwood is a successful foliage nursery strategically located in the center of Florida. While growing in house a variety of popular plant varieties the owners supplement their business with considerable brokerage transactions. This offering includes 20,000 sq. ft. of double poly hoop houses; 125,000 sq. ft. of shade houses; a 3 bedroom/2 bath home; three 4" wells; a 3600 sq. ft. 3 bay warehouse; frontage on two roads; equipment associated with the nursery; the Sellers customer list; and the plant inventory.

### ACREAGE BREAKDOWN:

7.23 +/- acres 20,000 sq. ft. of double poly hoop houses; 125,000 sq. ft. of shade houses; a 3 bedroom/2 bath home; a 3600 sq. ft. 3 bay warehouse