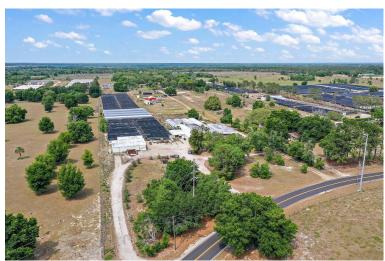

## **OVERVIEW:**

Coralwood is a successful foliage nursery strategically located in the center of Florida. While growing in house a variety of popular plant varieties the owners supplement their business with considerable brokerage transactions. This offering includes 20,000 sq. ft. of double poly hoop houses; 125,000 sq. ft. of shade houses; a 3 bedroom/2 bath home; three 4" wells; a 3600 sq. ft. 3 bay warehouse; frontage on two roads; equipment associated with the nursery; the Sellers customer list; and the plant inventory.

### ACREAGE BREAKDOWN:

7.23 +/- acres 20,000 sq. ft. of double poly hoop houses; 125,000 sq. ft. of shade houses; a 3 bedroom/2 bath home; a 3600 sq. ft. 3 bay warehouse

# **PROPERTY HIGHLIGHTS:**

- · Operating Nursery
- · Beautiful home included
- Strategic location