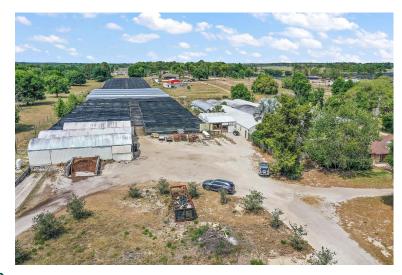

## **OVERVIEW:**

Coralwood is a successful foliage nursery strategically located in the center of Florida. While growing in house a variety of popular plant varieties the owners supplement their business with considerable brokerage transactions. This offering includes 20,000 sq. ft. of double poly hoop houses; 125,000 sq. ft. of shade houses; a 3 bedroom/2 bath home; three 4" wells; a 3600 sq. ft. 3 bay warehouse; frontage on two roads; equipment associated with the nursery; the Sellers customer list; and the plant inventory.

### ACREAGE BREAKDOWN:

7.23 +/- acres 20,000 sq. ft. of double poly hoop houses; 125,000 sq. ft. of shade houses; a 3 bedroom/2 bath home; a 3600 sq. ft. 3 bay warehouse