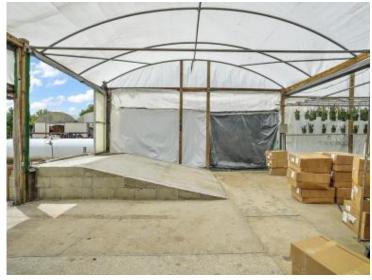

## **OVERVIEW:**

Coralwood is a successful foliage nursery strategically located in the center of Florida. While growing in house a variety of popular plant varieties the owners supplement their business with considerable brokerage transactions. This offering includes 20,000 sq. ft. of double poly hoop houses; 125,000 sq. ft. of shade houses; a 3 bedroom/2 bath home; three 4" wells; a 3600 sq. ft. 3 bay warehouse; frontage on two roads; equipment associated with the nursery; the Sellers customer list; and the plant inventory.

### ACREAGE BREAKDOWN:

7.23 +/- acres 20,000 sq. ft. of double poly hoop houses; 125,000 sq. ft. of shade houses; a 3 bedroom/2 bath home; a 3600 sq. ft. 3 bay warehouse