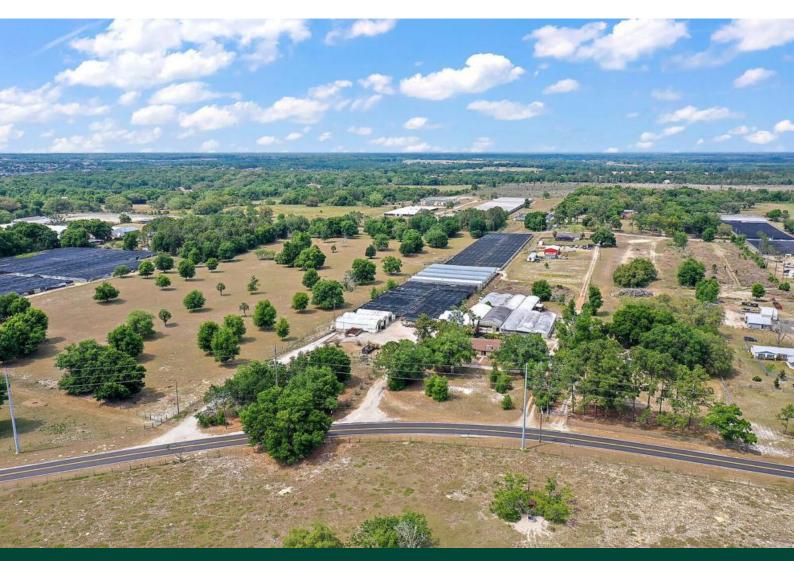

## **OVERVIEW:**

Coralwood is a successful foliage nursery strategically located in the center of Florida. While growing in house a variety of popular plant varieties the owners supplement their business with considerable brokerage transactions. This offering includes 20,000 sq. ft. of double poly hoop houses; 125,000 sq. ft. of shade houses; a 3 bedroom/2 bath home; three 4" wells; a 3600 sq. ft. 3 bay warehouse; frontage on two roads; equipment associated with the nursery; the Sellers customer list; and the plant inventory.

### ACREAGE BREAKDOWN:

7.23 +/- acres 20,000 sq. ft. of double poly hoop houses; 125,000 sq. ft. of shade houses; a 3 bedroom/2 bath home; a 3600 sq. ft. 3 bay warehouse

# **PROPERTY HIGHLIGHTS:**

- · Operating Nursery
- · Beautiful home included
- Strategic location