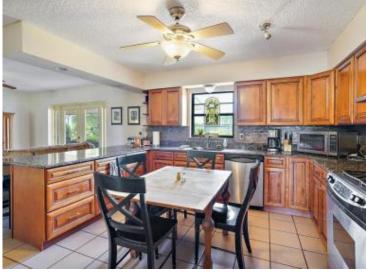

## **OVERVIEW:**

Coralwood is a successful foliage nursery strategically located in the center of Florida. While growing in house a variety of popular plant varieties the owners supplement their business with considerable brokerage transactions. This offering includes 20,000 sq. ft. of double poly hoop houses; 125,000 sq. ft. of shade houses; a 3 bedroom/2 bath home; three 4" wells; a 3600 sq. ft. 3 bay warehouse; frontage on two roads; equipment associated with the nursery; the Sellers customer list; and the plant inventory.

### ACREAGE BREAKDOWN:

7.23 +/- acres 20,000 sq. ft. of double poly hoop houses; 125,000 sq. ft. of shade houses; a 3 bedroom/2 bath home; a 3600 sq. ft. 3 bay warehouse

# **PROPERTY HIGHLIGHTS:**

- · Operating Nursery
- · Beautiful home included
- Strategic location