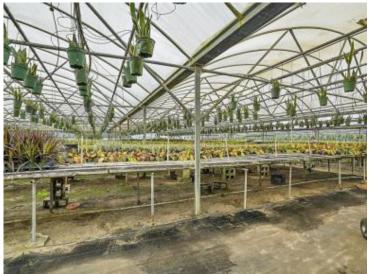

## **OVERVIEW:**

Coralwood is a successful foliage nursery strategically located in the center of Florida. While growing in house a variety of popular plant varieties the owners supplement their business with considerable brokerage transactions. This offering includes 20,000 sq. ft. of double poly hoop houses; 125,000 sq. ft. of shade houses; a 3 bedroom/2 bath home; three 4" wells; a 3600 sq. ft. 3 bay warehouse; frontage on two roads; equipment associated with the nursery; the Sellers customer list; and the plant inventory.

### ACREAGE BREAKDOWN:

7.23 +/- acres 20,000 sq. ft. of double poly hoop houses; 125,000 sq. ft. of shade houses; a 3 bedroom/2 bath home; a 3600 sq. ft. 3 bay warehouse