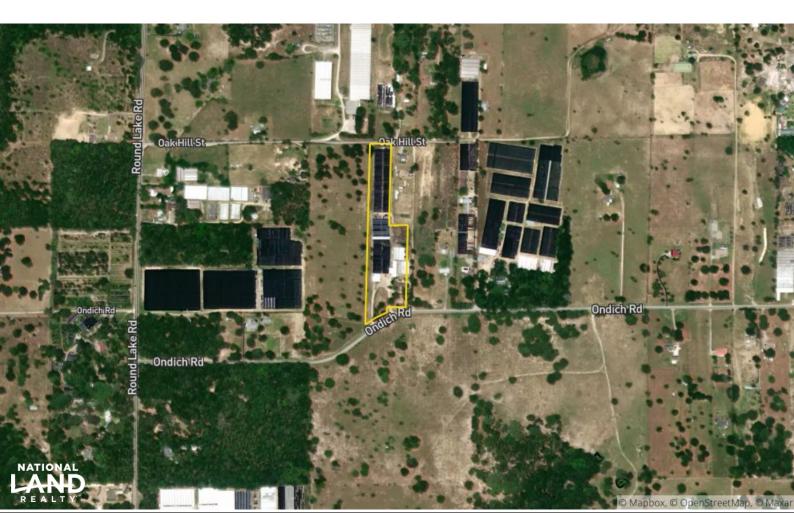

## **OVERVIEW:**

Coralwood is a successful foliage nursery strategically located in the center of Florida. While growing in house a variety of popular plant varieties the owners supplement their business with considerable brokerage transactions. This offering includes 20,000 sq. ft. of double poly hoop houses; 125,000 sq. ft. of shade houses; a 3 bedroom/2 bath home; three 4" wells; a 3600 sq. ft. 3 bay warehouse; frontage on two roads; equipment associated with the nursery; the Sellers customer list; and the plant inventory.

#### LOCATION:

From Hwy. 46 and Round Lake Road, travel S on Round Lake road to Ondich. Travel east on Ondich about 0.4 miles to property on N side of Ondich.

### ACREAGE BREAKDOWN:

7.23 +/- acres 20,000 sq. ft. of double poly hoop houses; 125,000 sq. ft. of shade houses; a 3 bedroom/2 bath home; a 3600 sq. ft. 3 bay warehouse