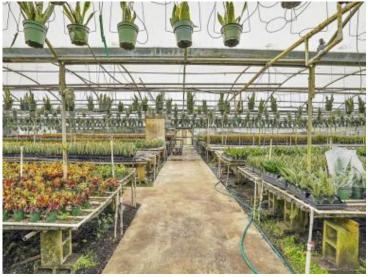

## **OVERVIEW:**

Coralwood is a successful foliage nursery strategically located in the center of Florida. While growing in house a variety of popular plant varieties the owners supplement their business with considerable brokerage transactions. This offering includes 20,000 sq. ft. of double poly hoop houses; 125,000 sq. ft. of shade houses; a 3 bedroom/2 bath home; three 4" wells; a 3600 sq. ft. 3 bay warehouse; frontage on two roads; equipment associated with the nursery; the Sellers customer list; and the plant inventory.

# **PROPERTY HIGHLIGHTS:**

- · Operating Nursery
- · Beautiful home included
- Strategic location