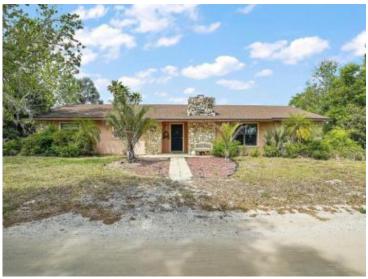

## **OVERVIEW:**

Coralwood is a successful foliage nursery strategically located in the center of Florida. While growing in house a variety of popular plant varieties the owners supplement their business with considerable brokerage transactions. This offering includes 20,000 sq. ft. of double poly hoop houses; 125,000 sq. ft. of shade houses; a 3 bedroom/2 bath home; three 4" wells; a 3600 sq. ft. 3 bay warehouse; frontage on two roads; equipment associated with the nursery; the Sellers customer list; and the plant inventory.

### ACREAGE BREAKDOWN:

7.23 +/- acres 20,000 sq. ft. of double poly hoop houses; 125,000 sq. ft. of shade houses; a 3 bedroom/2 bath home; a 3600 sq. ft. 3 bay warehouse

# **PROPERTY HIGHLIGHTS:**

- · Operating Nursery
- · Beautiful home included
- Strategic location