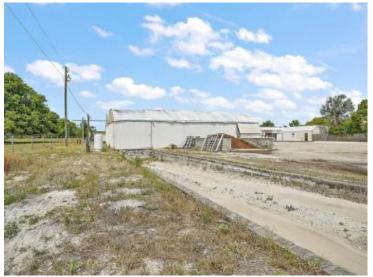

## **OVERVIEW:**

Coralwood is a successful foliage nursery strategically located in the center of Florida. While growing in house a variety of popular plant varieties the owners supplement their business with considerable brokerage transactions. This offering includes 20,000 sq. ft. of double poly hoop houses; 125,000 sq. ft. of shade houses; a 3 bedroom/2 bath home; three 4" wells; a 3600 sq. ft. 3 bay warehouse; frontage on two roads; equipment associated with the nursery; the Sellers customer list; and the plant inventory.

### ACREAGE BREAKDOWN:

7.23 +/- acres 20,000 sq. ft. of double poly hoop houses; 125,000 sq. ft. of shade houses; a 3 bedroom/2 bath home; a 3600 sq. ft. 3 bay warehouse