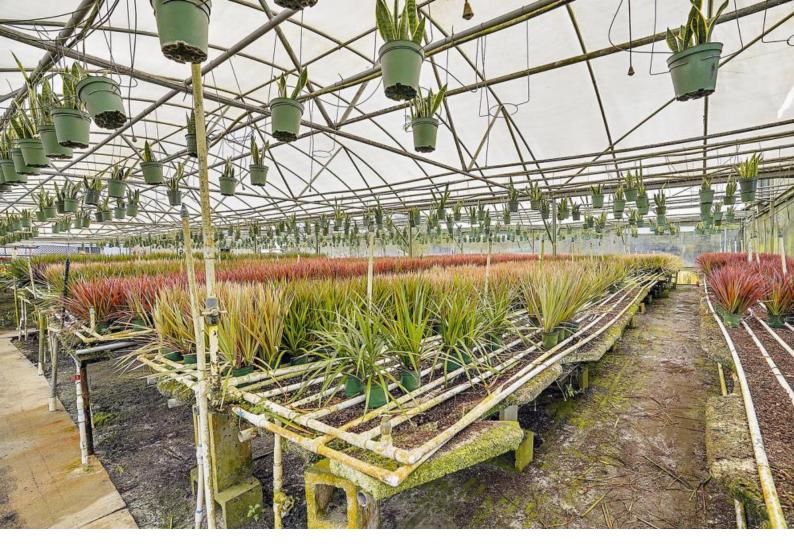

## **OVERVIEW:**

Coralwood is a successful foliage nursery strategically located in the center of Florida. While growing in house a variety of popular plant varieties the owners supplement their business with considerable brokerage transactions. This offering includes 20,000 sq. ft. of double poly hoop houses; 125,000 sq. ft. of shade houses; a 3 bedroom/2 bath home; three 4" wells; a 3600 sq. ft. 3 bay warehouse; frontage on two roads; equipment associated with the nursery; the Sellers customer list; and the plant inventory.