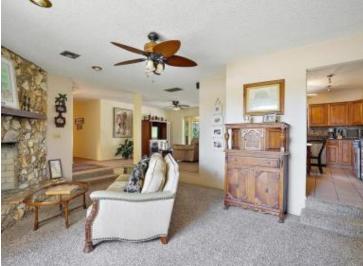

## **OVERVIEW:**

Coralwood is a successful foliage nursery strategically located in the center of Florida. While growing in house a variety of popular plant varieties the owners supplement their business with considerable brokerage transactions. This offering includes 20,000 sq. ft. of double poly hoop houses; 125,000 sq. ft. of shade houses; a 3 bedroom/2 bath home; three 4" wells; a 3600 sq. ft. 3 bay warehouse; frontage on two roads; equipment associated with the nursery; the Sellers customer list; and the plant inventory.

### ACREAGE BREAKDOWN:

7.23 +/- acres 20,000 sq. ft. of double poly hoop houses; 125,000 sq. ft. of shade houses; a 3 bedroom/2 bath home; a 3600 sq. ft. 3 bay warehouse