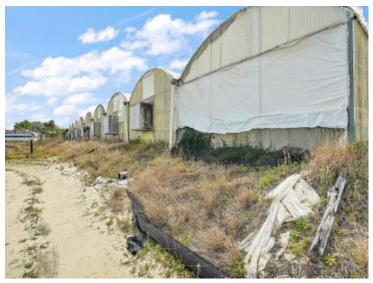

## **OVERVIEW:**

Coralwood is a successful foliage nursery strategically located in the center of Florida. While growing in house a variety of popular plant varieties the owners supplement their business with considerable brokerage transactions. This offering includes 20,000 sq. ft. of double poly hoop houses; 125,000 sq. ft. of shade houses; a 3 bedroom/2 bath home; three 4" wells; a 3600 sq. ft. 3 bay warehouse; frontage on two roads; equipment associated with the nursery; the Sellers customer list; and the plant inventory.

### ACREAGE BREAKDOWN:

7.23 +/- acres 20,000 sq. ft. of double poly hoop houses; 125,000 sq. ft. of shade houses; a 3 bedroom/2 bath home; a 3600 sq. ft. 3 bay warehouse