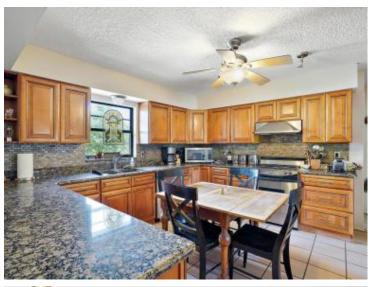

## **OVERVIEW:**

Coralwood is a successful foliage nursery strategically located in the center of Florida. While growing in house a variety of popular plant varieties the owners supplement their business with considerable brokerage transactions. This offering includes 20,000 sq. ft. of double poly hoop houses; 125,000 sq. ft. of shade houses; a 3 bedroom/2 bath home; three 4" wells; a 3600 sq. ft. 3 bay warehouse; frontage on two roads; equipment associated with the nursery; the Sellers customer list; and the plant inventory.

### ACREAGE BREAKDOWN:

7.23 +/- acres 20,000 sq. ft. of double poly hoop houses; 125,000 sq. ft. of shade houses; a 3 bedroom/2 bath home; a 3600 sq. ft. 3 bay warehouse