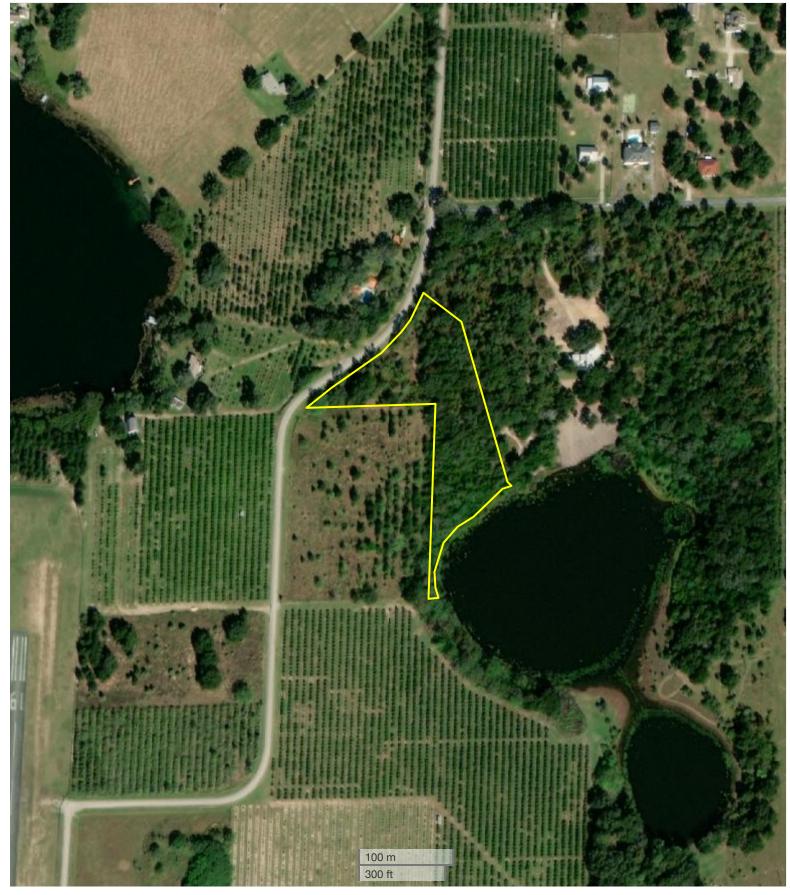

## **OVERVIEW:**

Come enjoy peace and quiet on this 7+ acre lot on a small lake. Canoe, kayak, fish, and swim in your own backyard paradise. The AG zoning allows you to have your horses and chickens too. With ample frontage on Skyline drive, the property is easily accessed. Build your dream home on the hill overlooking this pretty 8 acre lake.

## LOCATION:

From Hwy. 19 and CR 450A, travel east on 450A to 44A, travel N on 44A 2 miles to Skyline drive, travel N on Skyline 0.8 miles (adjacent to Umatilla airport) to S end of the property. N end of property is about 200 yards S of Saltsdale.

## ACREAGE BREAKDOWN:

7.11+/- acres

## VIEW FULL LISTING:

www.nationalland.com/viewlisting.php?listingid=2012429

All boundary lines noted in pictures, aerials or maps should be considered estimates and not relied on as legal documents or descriptions.