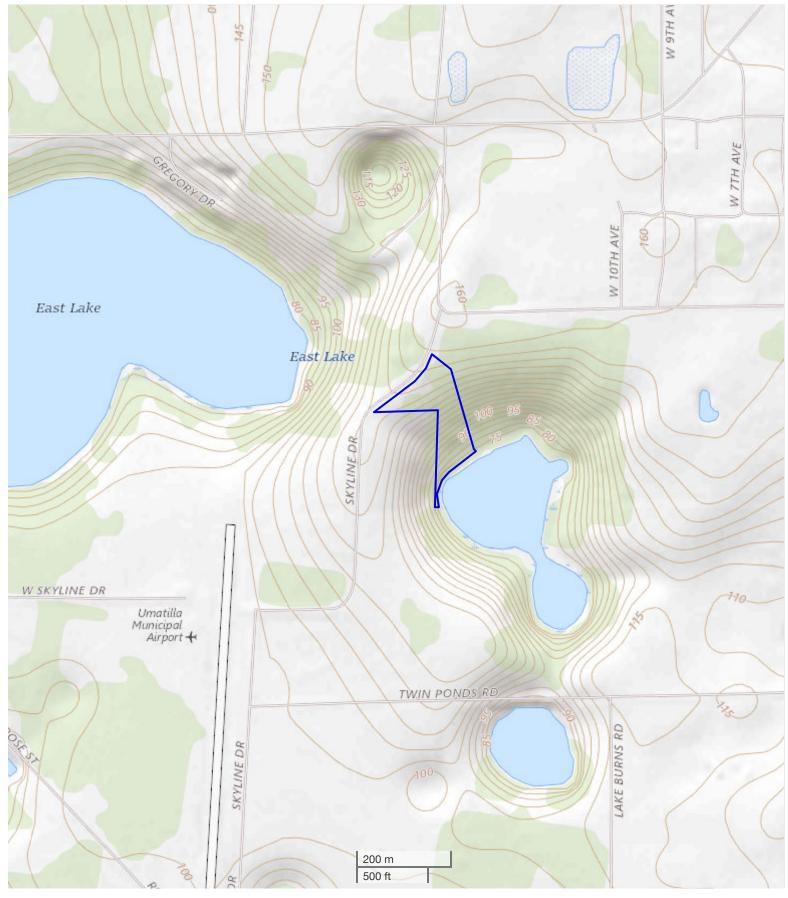

## **OVERVIEW:**

Come enjoy peace and quiet on this 7+ acre lot on a small lake. Canoe, kayak, fish, and swim in your own backyard paradise. The AG zoning allows you to have your horses and chickens too. With ample frontage on Skyline drive, the property is easily accessed. Build your dream home on the hill overlooking this pretty 8 acre lake.

## **ADDRESS:**

Skyline Drive Umatilla, FL 32784

## LOCATION:

From Hwy. 19 and CR 450A, travel east on 450A to 44A, travel N on 44A 2 miles to Skyline drive, travel N on Skyline 0.8 miles (adjacent to Umatilla airport) to S end of the property. N end of property is about 200 yards S of Saltsdale.

## ACREAGE BREAKDOWN:

7.11+/- acres

# **PROPERTY HIGHLIGHTS:**

- · Private lakefront setting
- $\cdot$  Wonderful hilltop views
- · Great homesite in the country
- · Excellent frontage on Skyline drive
- · Nice mix of topography

## VIEW FULL LISTING:

www.nationalland.com/viewlisting.php?listingid=2012429

All boundary lines noted in pictures, aerials or maps should be considered estimates and not relied on as legal documents or descriptions.