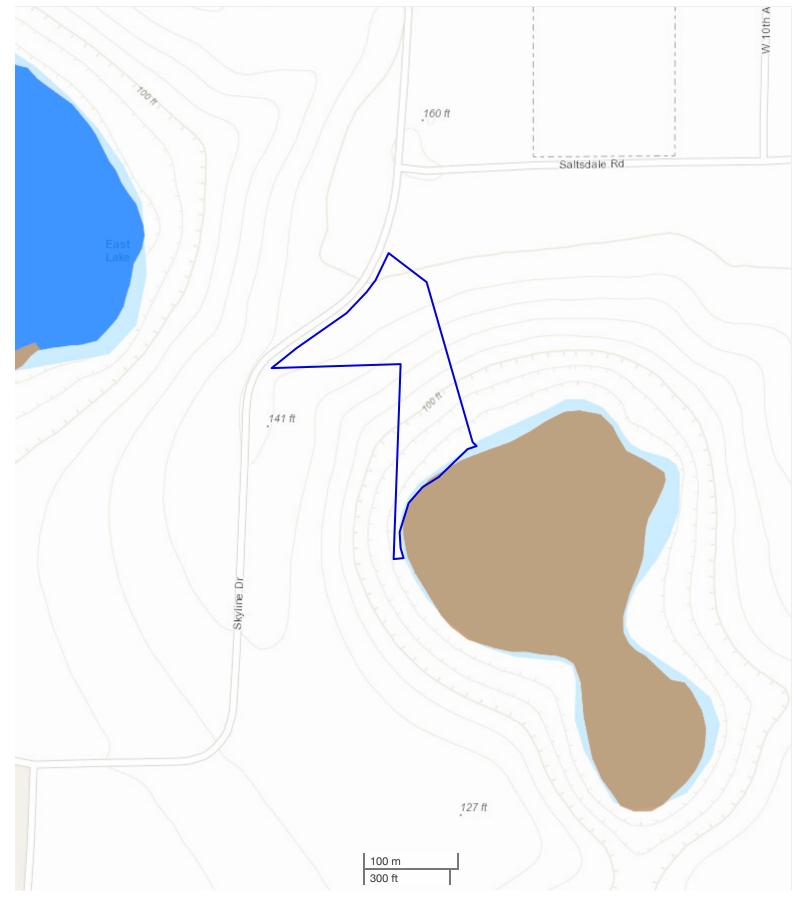

## **OVERVIEW:**

Come enjoy peace and quiet on this 7+ acre lot on a small lake. Canoe, kayak, fish, and swim in your own backyard paradise. The AG zoning allows you to have your horses and chickens too. With ample frontage on Skyline drive, the property is easily accessed. Build your dream home on the hill overlooking this pretty 8 acre lake.

## LOCATION:

From Hwy. 19 and CR 450A, travel east on 450A to 44A, travel N on 44A 2 miles to Skyline drive, travel N on Skyline 0.8 miles (adjacent to Umatilla airport) to S end of the property. N end of property is about 200 yards S of Saltsdale.

## ACREAGE BREAKDOWN:

7.11+/- acres

# **PROPERTY HIGHLIGHTS:**

- · Private lakefront setting
- $\cdot$  Wonderful hilltop views
- · Great homesite in the country
- · Excellent frontage on Skyline drive
- · Nice mix of topography