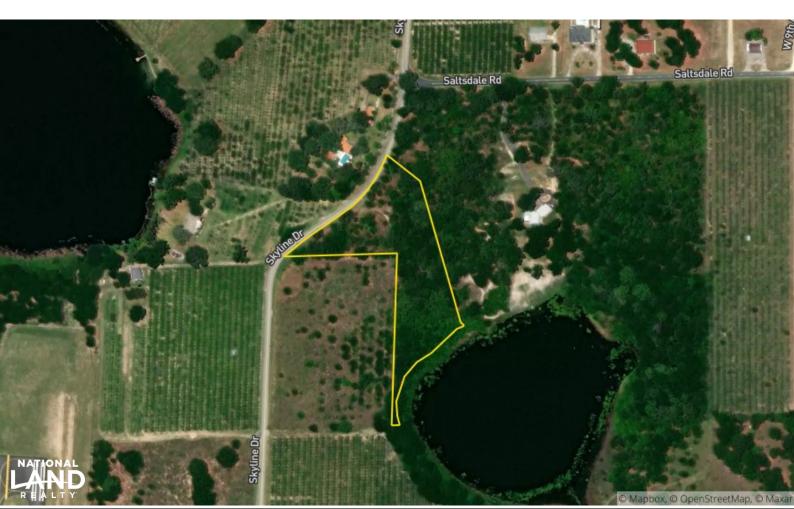

## **OVERVIEW:**

Come enjoy peace and quiet on this 7+ acre lot on a small lake. Canoe, kayak, fish, and swim in your own backyard paradise. The AG zoning allows you to have your horses and chickens too. With ample frontage on Skyline drive, the property is easily accessed. Build your dream home on the hill overlooking this pretty 8 acre lake.

## LOCATION:

From Hwy. 19 and CR 450A, travel east on 450A to 44A, travel N on 44A 2 miles to Skyline drive, travel N on Skyline 0.8 miles (adjacent to Umatilla airport) to S end of the property. N end of property is about 200 yards S of Saltsdale.

## ACREAGE BREAKDOWN:

7.11+/- acres

## VIEW FULL LISTING:

www.nationalland.com/viewlisting.php?listingid=2012429

All boundary lines noted in pictures, aerials or maps should be considered estimates and not relied on as legal documents or descriptions.