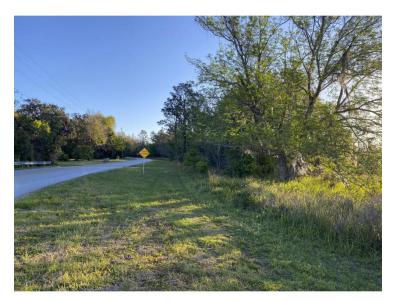

## **ADDRESS:**

Skyline Drive Umatilla, FL 32784

## LOCATION:

From Hwy. 19 and CR 450A, travel east on 450A to 44A, travel N on 44A 2 miles to Skyline drive, travel N on Skyline 0.8 miles (adjacent to Umatilla airport) to S end of the property. N end of property is about 200 yards S of Saltsdale.

# **PROPERTY HIGHLIGHTS:**

- · Private lakefront setting
- $\cdot$  Wonderful hilltop views
- · Great homesite in the country
- · Excellent frontage on Skyline drive
- · Nice mix of topography