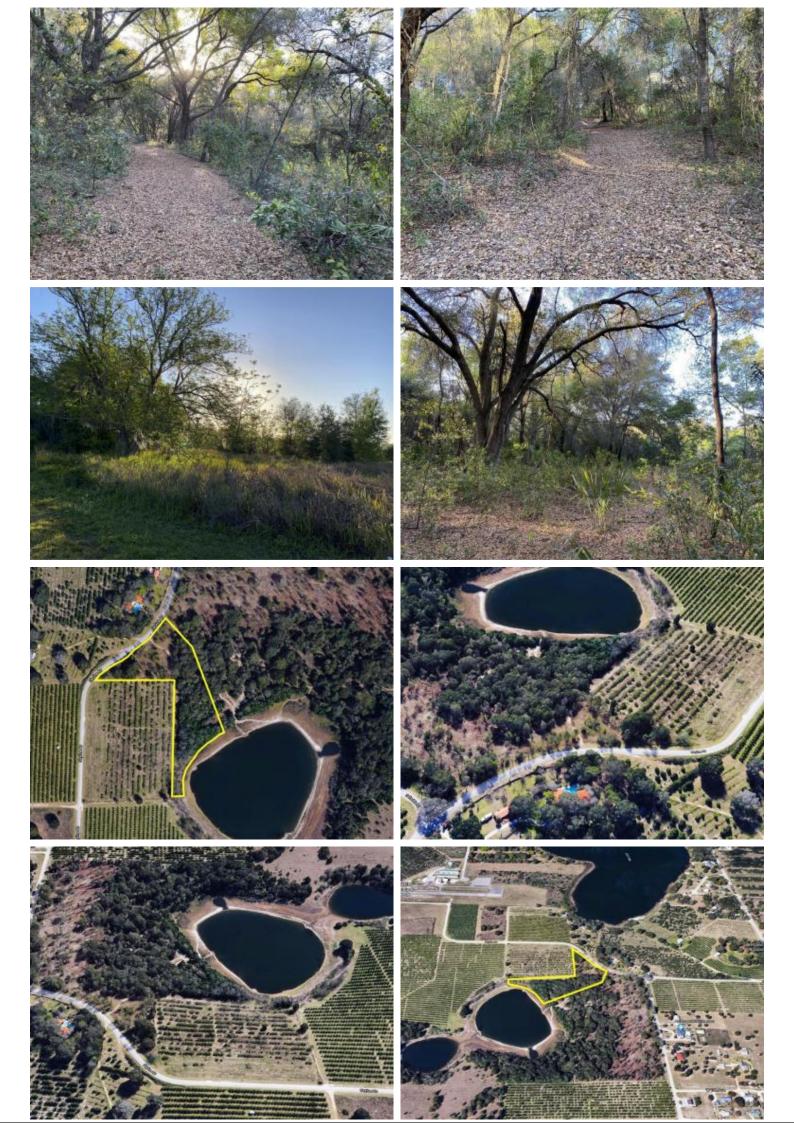

## **OVERVIEW:**

Come enjoy peace and quiet on this 7+ acre lot on a small lake. Canoe, kayak, fish, and swim in your own backyard paradise. The AG zoning allows you to have your horses and chickens too. With ample frontage on Skyline drive, the property is easily accessed. Build your dream home on the hill overlooking this pretty 8 acre lake.

# **PROPERTY HIGHLIGHTS:**

- · Private lakefront setting
- $\cdot$  Wonderful hilltop views
- · Great homesite in the country
- · Excellent frontage on Skyline drive
- · Nice mix of topography