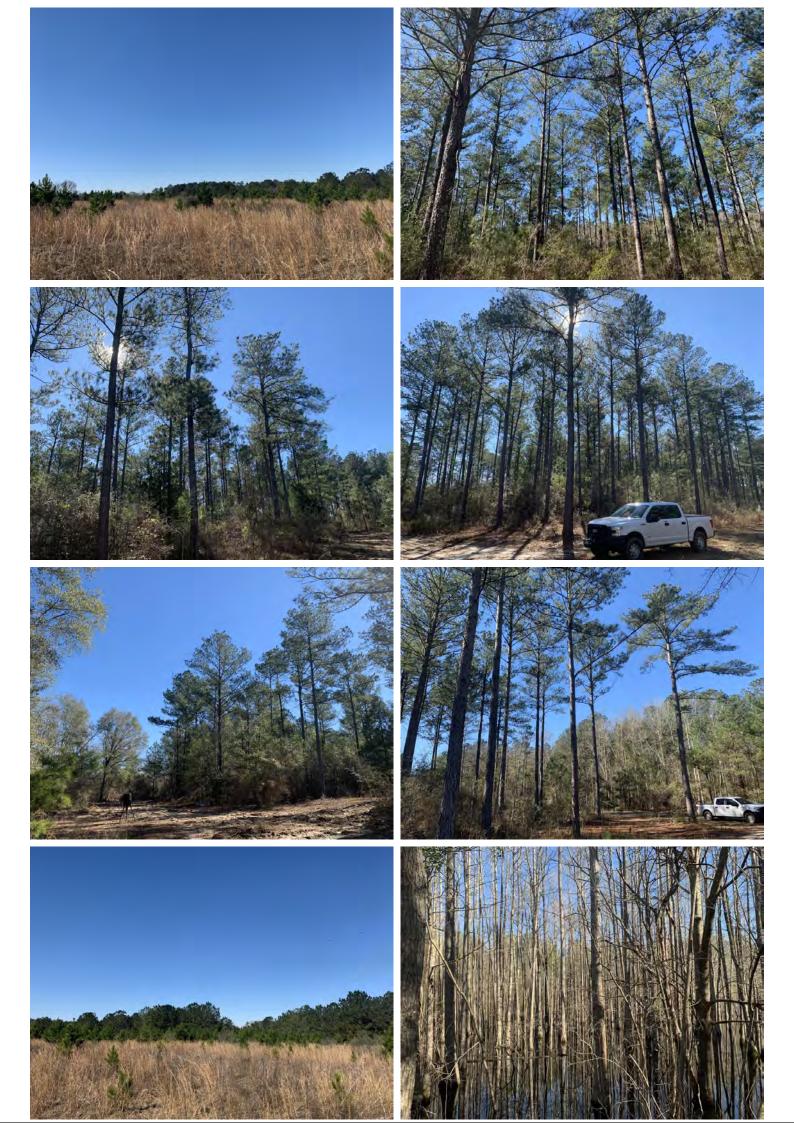

## **OVERVIEW:**

When it comes to buying land, arguably the two most important considerations are location and soil. This tract offers both and many different possibilities for the new owners. The timber on the property is mature and will provide immediate income should the new owner choose to harvest. In addition, this habitat makes for excellent hunting opportunities. The pastures on the properties can be reclaimed for horses, livestock, or build immediately on 2 potential homesites with utilities and septic. Soils on this tract are primarily Dothan, Fuquay, and Bonifay known for productive Loblolly, Slash, and Longleaf timber production as well as agriculture and pasture. The gently rolling to flat topography would lend itself well to pine straw production, which will produce annual income. Conveniently located only 10 miles from Graceville, Florida, 25 miles to Dothan, Alabama, and 65 miles to the white sand beaches and emerald waters of Panama City Beach, Florida. Call Joe Baya at 904-891-9639 for more information.

## **PROPERTY HIGHLIGHTS:**

- · Natural cypress and gum ponds on the property offer fishing and excellent wildlife habitat.
- Enjoy developing an awesome recreational residential estate or setting up that weekend retreat with the ability to ride, hunt, and grow trees for a long term investment.
- · This property has a little something for every type of land buyer.
- · Immediate timber income.
- · Multitude of opportunities for hunters, horse lovers, and investors alike.
- · Land has good soil conditions capable of producing a variety of timber and pasture.
- $\cdot$  Well established road system in place giving access to the entire property.
- · Utilities and septic in place for two separate homesites.