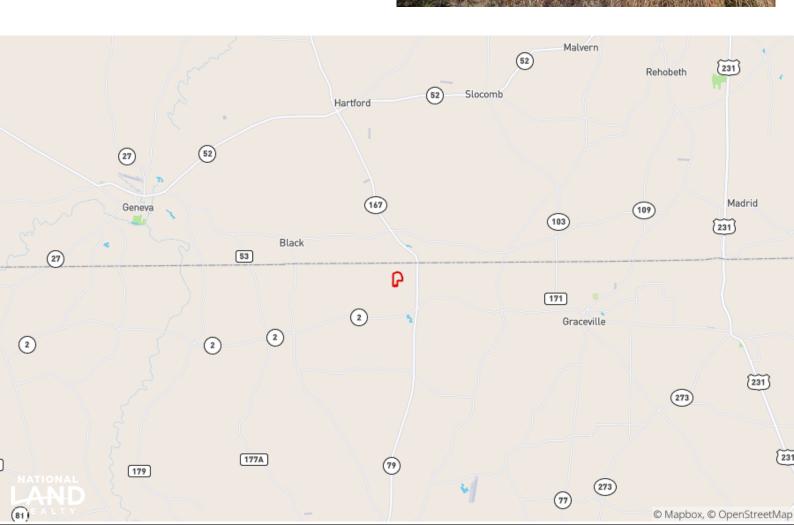

## **OVERVIEW:**

When it comes to buying land, arguably the two most important considerations are location and soil. This tract offers both and many different possibilities for the new owners. The timber on the property is mature and will provide immediate income should the new owner choose to harvest. In addition, this habitat makes for excellent hunting opportunities. The pastures on the properties can be reclaimed for horses, livestock, or build immediately on 2 potential homesites with utilities and septic. Soils on this tract are primarily Dothan, Fuquay, and Bonifay known for productive Loblolly, Slash, and Longleaf timber production as well as agriculture and pasture. The gently rolling to flat topography would lend itself well to pine straw production, which will produce annual income. Conveniently located only 10 miles from Graceville, Florida, 25 miles to Dothan, Alabama, and 65 miles to the white sand beaches and emerald waters of Panama City Beach, Florida. Call Joe Baya at 904-891-9639 for more information.