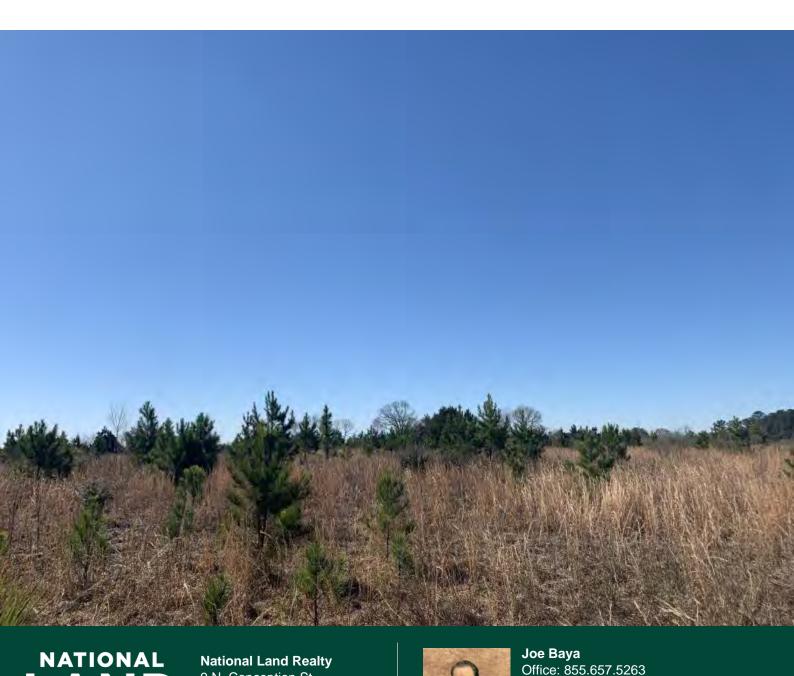

## **OVERVIEW:**

When it comes to buying land, arguably the two most important considerations are location and soil. This tract offers both and many different possibilities for the new owners. The timber on the property is mature and will provide immediate income should the new owner choose to harvest. In addition, this habitat makes for excellent hunting opportunities. The pastures on the properties can be reclaimed for horses, livestock, or build immediately on 2 potential homesites with utilities and septic. Soils on this tract are primarily Dothan, Fuquay, and Bonifay known for productive Loblolly, Slash, and Longleaf timber production as well as agriculture and pasture. The gently rolling to flat topography would lend itself well to pine straw production, which will produce annual income. Conveniently located only 10 miles from Graceville, Florida, 25 miles to Dothan, Alabama, and 65 miles to the white sand beaches and emerald waters of Panama City Beach, Florida. Call Joe Baya at 904-891-9639 for more information.

## **PROPERTY HIGHLIGHTS:**

- · Natural cypress and gum ponds on the property offer fishing and excellent wildlife habitat.
- Enjoy developing an awesome recreational residential estate or setting up that weekend retreat with the ability to ride, hunt, and grow trees for a long term investment.
- · This property has a little something for every type of land buyer.
- · Immediate timber income.
- · Multitude of opportunities for hunters, horse lovers, and investors alike.
- · Land has good soil conditions capable of producing a variety of timber and pasture.
- $\cdot$  Well established road system in place giving access to the entire property.
- · Utilities and septic in place for two separate homesites.