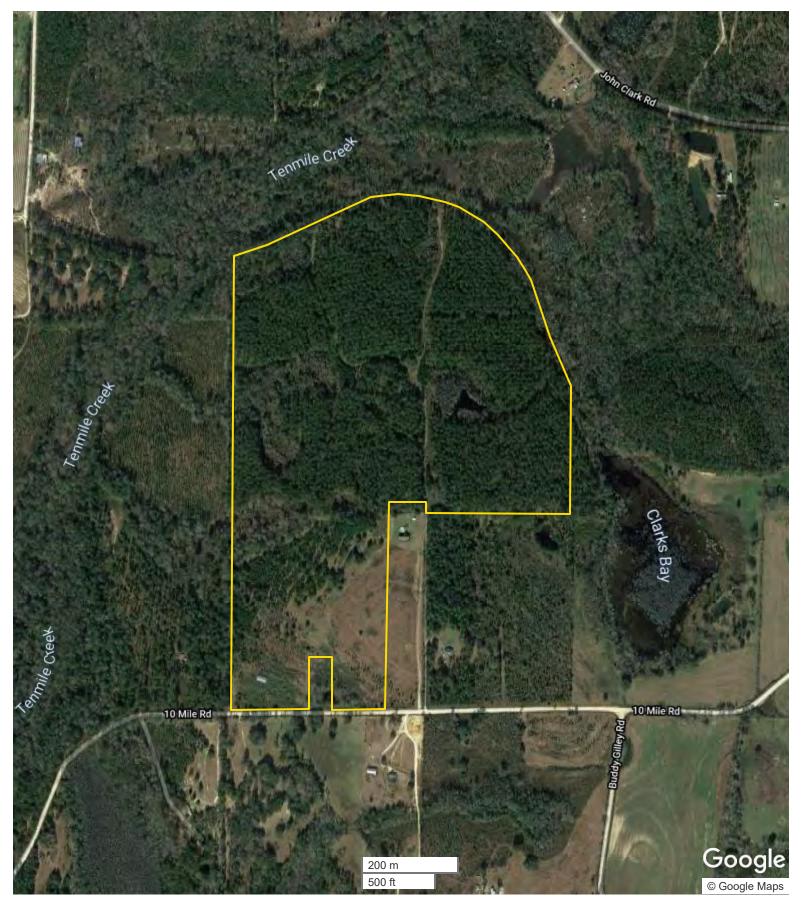

## **OVERVIEW:**

When it comes to buying land, arguably the two most important considerations are location and soil. This tract offers both and many different possibilities for the new owners. The timber on the property is mature and will provide immediate income should the new owner choose to harvest. In addition, this habitat makes for excellent hunting opportunities. The pastures on the properties can be reclaimed for horses, livestock, or build immediately on 2 potential homesites with utilities and septic. Soils on this tract are primarily Dothan, Fuquay, and Bonifay known for productive Loblolly, Slash, and Longleaf timber production as well as agriculture and pasture. The gently rolling to flat topography would lend itself well to pine straw production, which will produce annual income. Conveniently located only 10 miles from Graceville, Florida, 25 miles to Dothan, Alabama, and 65 miles to the white sand beaches and emerald waters of Panama City Beach, Florida. Call Joe Baya at 904-891-9639 for more information.

## **PROPERTY HIGHLIGHTS:**

- · Natural cypress and gum ponds on the property offer fishing and excellent wildlife habitat.
- Enjoy developing an awesome recreational residential estate or setting up that weekend retreat with the ability to ride, hunt, and grow trees for a long term investment.
- · This property has a little something for every type of land buyer.
- · Immediate timber income.
- · Multitude of opportunities for hunters, horse lovers, and investors alike.
- · Land has good soil conditions capable of producing a variety of timber and pasture.
- $\cdot$  Well established road system in place giving access to the entire property.
- · Utilities and septic in place for two separate homesites.