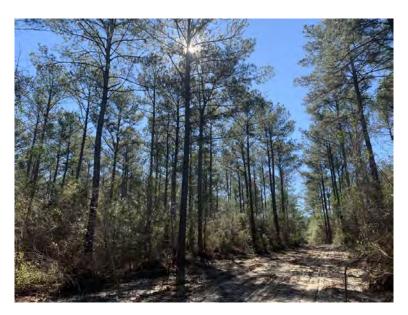

## **OVERVIEW:**

When it comes to buying land, arguably the two most important considerations are location and soil. This tract offers both and many different possibilities for the new owners. The timber on the property is mature and will provide immediate income should the new owner choose to harvest. In addition, this habitat makes for excellent hunting opportunities. The pastures on the properties can be reclaimed for horses, livestock, or build immediately on 2 potential homesites with utilities and septic. Soils on this tract are primarily Dothan, Fuquay, and Bonifay known for productive Loblolly, Slash, and Longleaf timber production as well as agriculture and pasture. The gently rolling to flat topography would lend itself well to pine straw production, which will produce annual income. Conveniently located only 10 miles from Graceville, Florida, 25 miles to Dothan, Alabama, and 65 miles to the white sand beaches and emerald waters of Panama City Beach, Florida. Call Joe Baya at 904-891-9639 for more information.

## **PROPERTY HIGHLIGHTS:**

- · Natural cypress and gum ponds on the property offer fishing and excellent wildlife habitat.
- Enjoy developing an awesome recreational residential estate or setting up that weekend retreat with the ability to ride, hunt, and grow trees for a long term investment.
- · This property has a little something for every type of land buyer.
- · Immediate timber income.
- · Multitude of opportunities for hunters, horse lovers, and investors alike.
- · Land has good soil conditions capable of producing a variety of timber and pasture.
- $\cdot$  Well established road system in place giving access to the entire property.
- · Utilities and septic in place for two separate homesites.