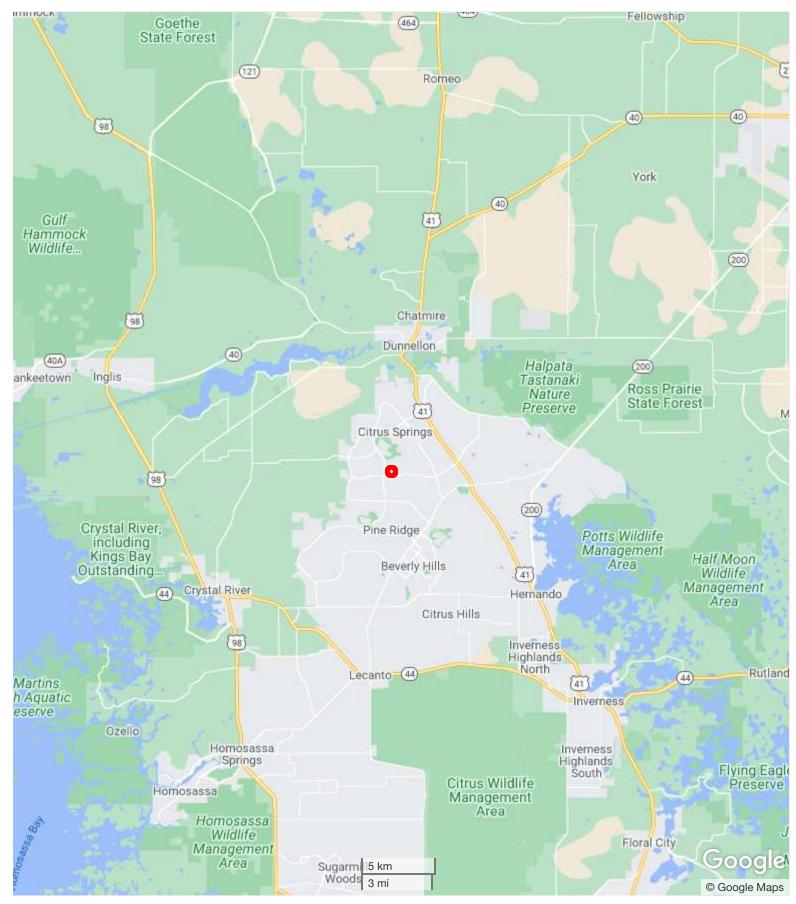

#### **ADDRESS:**

7500 N. Fuller Terrace Citrus Springs, FL 34434

### LOCATION:

From Suncoast Parkway (FL-589 Toll N) go east on US-98 S in Hernando County, Continue on US-98 S. to Citrus Way (County Rd 491) and north on Elkcam Blvd then west on Landmark Dr. Property is on the north side.