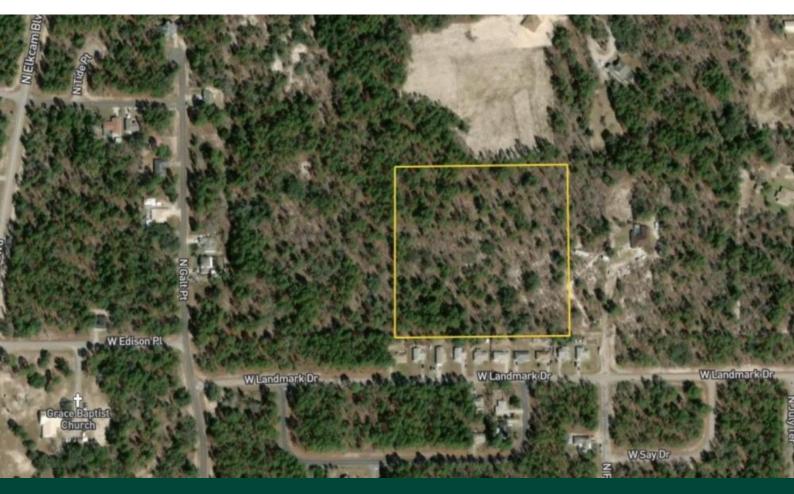

# **OVERVIEW:**

10 acre mol parcels with hard road access via easement off of Fuller Terrace to the east. Zoned RUR-MH, are wooded and outside of the flood plain. With in close proximity to the Citrus Springs Golf and Country Club and a short distance to the Gulf of Mexico. This property is perfect for someone who wants privacy yet close to all the amenities.

#### **ADDRESS:**

7500 N. Fuller Terrace Citrus Springs, FL 34434

### LOCATION:

From Suncoast Parkway (FL-589 Toll N) go east on US-98 S in Hernando County, Continue on US-98 S. to Citrus Way (County Rd 491) and north on Elkcam Blvd then west on Landmark Dr. Property is on the north side.

# ACREAGE BREAKDOWN:

10+/- acre parcels. Alt Key: 3438874