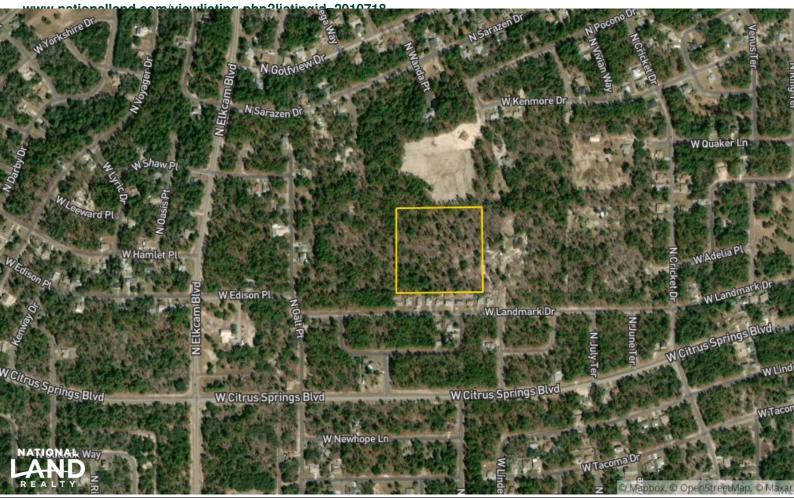

# **OVERVIEW:**

10 acre mol parcels with hard road access via easement off of Fuller Terrace to the east. Zoned RUR-MH, are wooded and outside of the flood plain. With in close proximity to the Citrus Springs Golf and Country Club and a short distance to the Gulf of Mexico. This property is perfect for someone who wants privacy yet close to all the amenities.

#### **ADDRESS:**

7500 N. Fuller Terrace Citrus Springs, FL 34434

# ACREAGE BREAKDOWN:

10+/- acre parcels. Alt Key: 3438874

#### **VIEW FULL LISTING:**

JARIB RODRIGUEZ, ALC Land Professional, Winter Haven, FL Office Cell: 813-363-8775 Office: 863-293-5600 Jrodriguez@NationalLand.com

All boundary lines noted in pictures, aerials or maps should be considered estimates and not relied on as legal documents or descriptions.