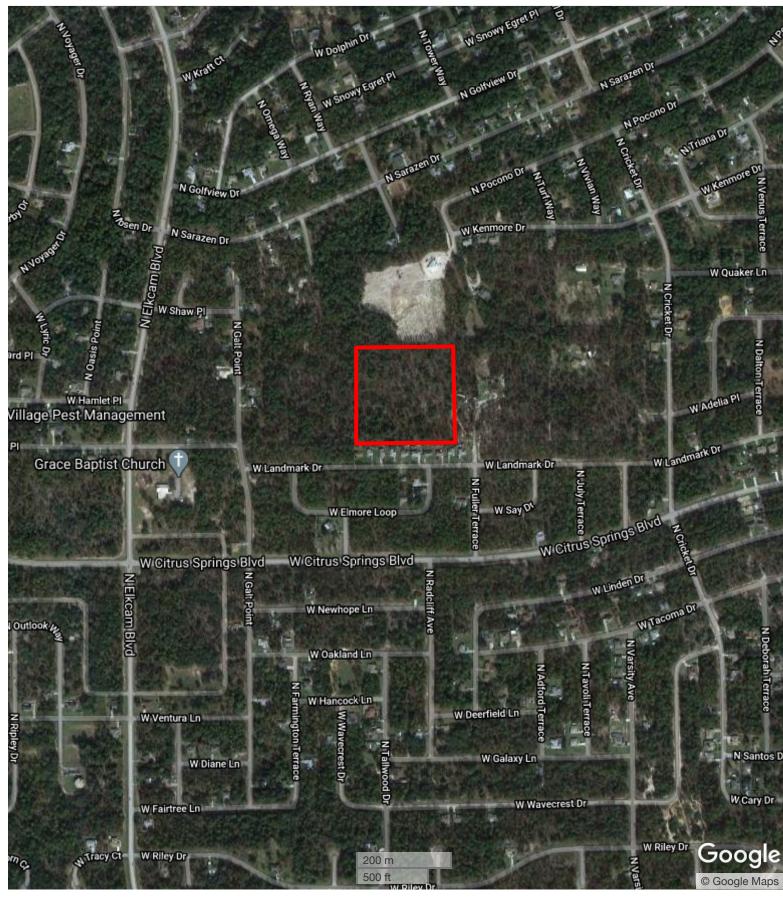

# **OVERVIEW:**

10 acre mol parcels with hard road access via easement off of Fuller Terrace to the east. Zoned RUR-MH, are wooded and outside of the flood plain. With in close proximity to the Citrus Springs Golf and Country Club and a short distance to the Gulf of Mexico. This property is perfect for someone who wants privacy yet close to all the amenities.

#### **ADDRESS:**

7500 N. Fuller Terrace Citrus Springs, FL 34434

# ACREAGE BREAKDOWN:

10+/- acre parcels. Alt Key: 3438874

#### **VIEW FULL LISTING:**

JARIB RODRIGUEZ, ALC Land Professional, Winter Haven, FL Office Cell: 813-363-8775 Office: 863-293-5600 Jrodriguez@NationalLand.com

All boundary lines noted in pictures, aerials or maps should be considered estimates and not relied on as legal documents or descriptions.