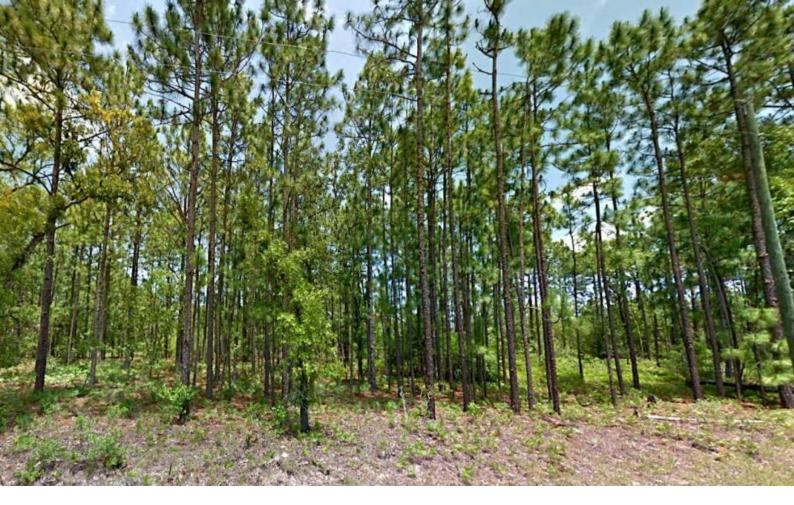

# **OVERVIEW:**

10 acre mol parcels with hard road access via easement off of Fuller Terrace to the east. Zoned RUR-MH, are wooded and outside of the flood plain. With in close proximity to the Citrus Springs Golf and Country Club and a short distance to the Gulf of Mexico. This property is perfect for someone who wants privacy yet close to all the amenities.

# **PROPERTY HIGHLIGHTS:**

 $\cdot$  Zoned RUR-MH (Rural Residential with Mobile Home Allowed)