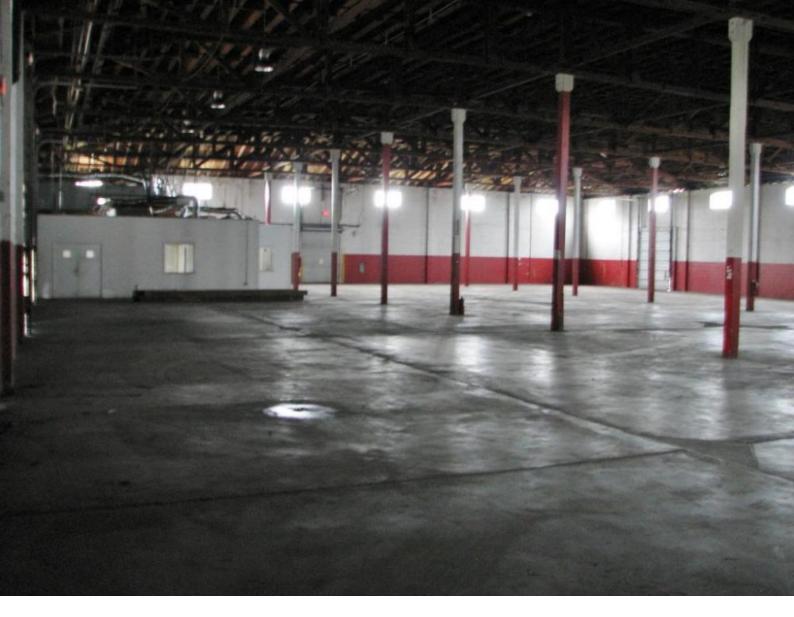

## **OVERVIEW:**

54,000 SF Industrial Warehouse FOR SALE in OPPORTUNITY ZONE on 4.15 acres. Property is 66% LEASED with one space of 17,351 SF vacant. This industrial warehouse is located in Winter Haven, Florida at a traffic lighted intersection leading to major highways (just south of I-4 Corridor.) Less than 5 miles to the Polk Parkway which leads to I-4. Drive time is 50 minutes to downtown Tampa or Orlando. Lighted corner with traffic counts of 25,000 AADT and nearby retail users indicate possible future retail re-development potential. Approximately 3,000 SF of office space with A/C. Broker/Owner.

## **PROPERTY HIGHLIGHTS:**

- · New Roof with 20 year Warranty
- · BPC-2 Zoning: Light Manufacturing, Fabrication, Assembly, Distribution and Wholesaling Activities, Some Retail Uses
- · Drive in ramp can be added
- Rail Access Available
- · Fire Sprinklers
- · Dock High Doors to accommodate 10 semi trailers
- · Outside Fence Storage
- · 20' Ceilings
- · OPPORTUNITY ZONE
- · Lighted corner with possible future retail potential.
- · 25,000 AADT Traffic Counts