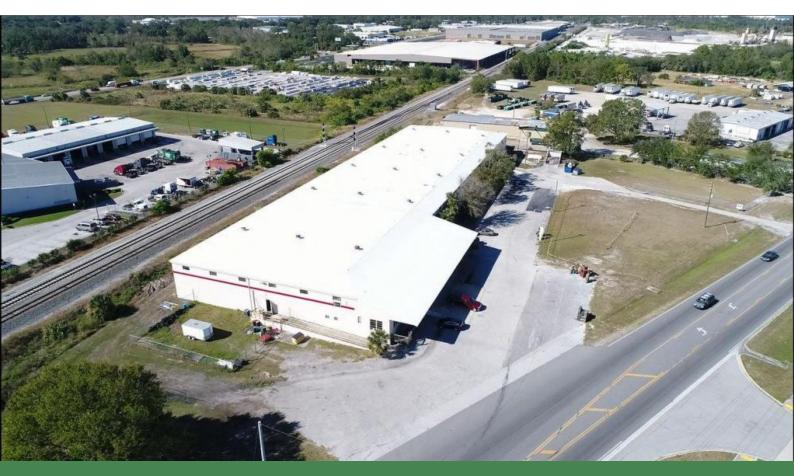

## **OVERVIEW:**

54,000 SF Industrial Warehouse FOR SALE in OPPORTUNITY ZONE on 4.15 acres. Property is 66% LEASED with one space of 17,351 SF vacant. This industrial warehouse is located in Winter Haven, Florida at a traffic lighted intersection leading to major highways (just south of I-4 Corridor.) Less than 5 miles to the Polk Parkway which leads to I-4. Drive time is 50 minutes to downtown Tampa or Orlando. Lighted corner with traffic counts of 25,000 AADT and nearby retail users indicate possible future retail re-development potential. Approximately 3,000 SF of office space with A/C. Broker/Owner.

## LOCATION:

Located at the NW Corner of 42nd St. NW and Ave. G. NW in Winter Haven, FL. Property has great visibility at a traffic lighted corner with ease of access to major roads. Egress and Ingress to the property allows it to be a viable option for storage or manufacturing of products on site.

## **PROPERTY HIGHLIGHTS:**

- · New Roof with 20 year Warranty
- · BPC-2 Zoning: Light Manufacturing, Fabrication, Assembly, Distribution and Wholesaling Activities, Some Retail Uses
- · Drive in ramp can be added
- Rail Access Available
- · Fire Sprinklers
- · Dock High Doors to accommodate 10 semi trailers
- · Outside Fence Storage
- · 20' Ceilings
- · OPPORTUNITY ZONE
- · Lighted corner with possible future retail potential.
- · 25,000 AADT Traffic Counts