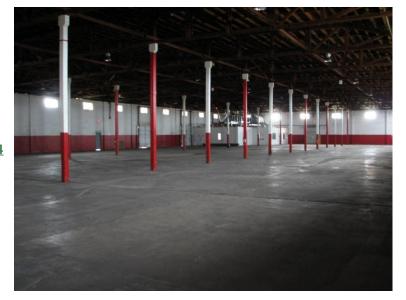

## **PROPERTY HIGHLIGHTS:**

- · New Roof with 20 year Warranty
- · BPC-2 Zoning: Light Manufacturing, Fabrication, Assembly, Distribution and Wholesaling Activities, Some Retail Uses
- · Drive in ramp can be added
- Rail Access Available
- · Fire Sprinklers
- · Dock High Doors to accommodate 10 semi trailers
- · Outside Fence Storage
- · 20' Ceilings
- · OPPORTUNITY ZONE
- · Lighted corner with possible future retail potential.
- · 25,000 AADT Traffic Counts