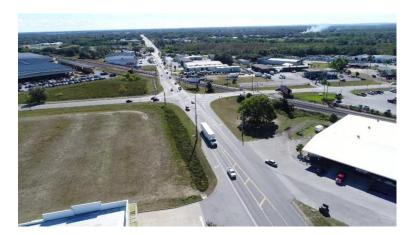

## **OVERVIEW:**

54,000 SF Industrial Warehouse FOR SALE in OPPORTUNITY ZONE on 4.15 acres. Property is 66% LEASED with one space of 17,351 SF vacant. This industrial warehouse is located in Winter Haven, Florida at a traffic lighted intersection leading to major highways (just south of I-4 Corridor.) Less than 5 miles to the Polk Parkway which leads to I-4. Drive time is 50 minutes to downtown Tampa or Orlando. Lighted corner with traffic counts of 25,000 AADT and nearby retail users indicate possible future retail re-development potential. Approximately 3,000 SF of office space with A/C. Broker/Owner.

## LOCATION:

Located at the NW Corner of 42nd St. NW and Ave. G. NW in Winter Haven, FL. Property has great visibility at a traffic lighted corner with ease of access to major roads. Egress and Ingress to the property allows it to be a viable option for storage or manufacturing of products on site.