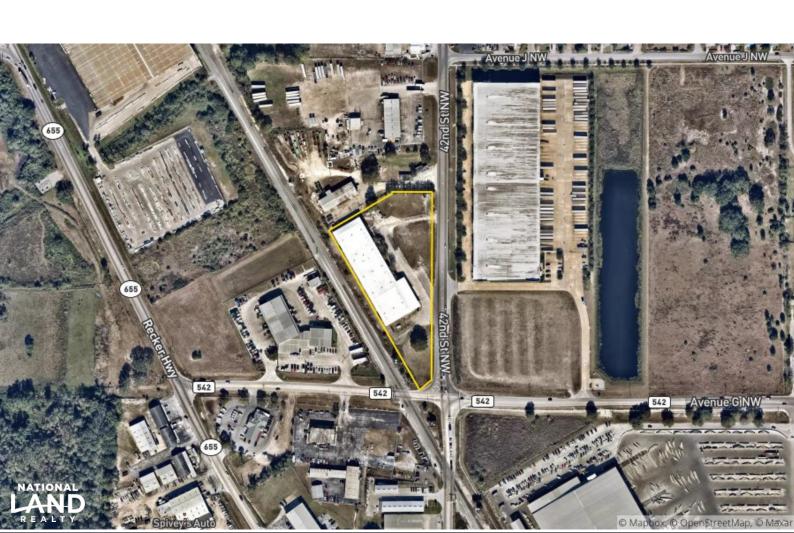

PARCEL #/ID: 25-28-23-000000-021020

**TAXES:** \$11,345/year (2019)

ADDRESS:

701 42nd St NW

Winter Haven, FL 33880

## LOCATION:

Located at the NW Corner of 42nd St. NW and Ave. G. NW in Winter Haven, FL. Property has great visibility at a traffic lighted corner with ease of access to major roads. Egress and Ingress to the property allows it to be a viable option for storage or manufacturing of products on site.