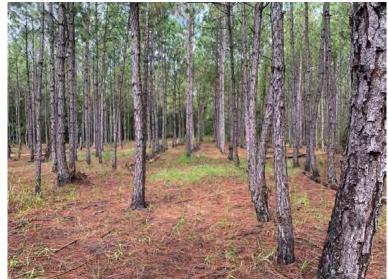

## **PROPERTY HIGHLIGHTS:**

- Located minutes from Perry, FL lies a great investment opportunity for the person looking for large acreage where they can have privacy but still remain close to modern conveniences.
- Country living surrounded by timber for complete privacy yet still maintaining excellent access to HWY 19.
- · Ideal development investment with timber investment potential and income producing pine straw operation.
- Many potential uses, could be maintained as a large acreage residential site, converted into pasture ground for a cattle operation, developed into a commercial site with great access from HWY 19, continued as a timber investment.
- · 42 Acres plantation timber currently producing annual pine straw income.
- Close to local amenities yet offering a sense of remote privacy.
- · Excellent highly visible road frontage.