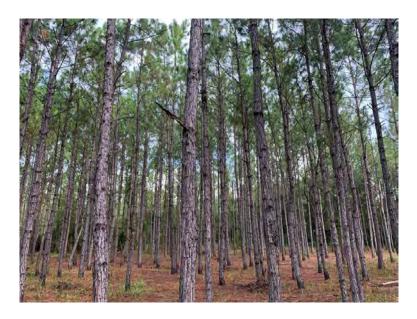

## **PROPERTY HIGHLIGHTS:**

- Located minutes from Perry, FL lies a great investment opportunity for the person looking for large acreage where they can have privacy but still remain close to modern conveniences.
- Country living surrounded by timber for complete privacy yet still maintaining excellent access to HWY 19.
- · Ideal development investment with timber investment potential and income producing pine straw operation.
- Many potential uses, could be maintained as a large acreage residential site, converted into pasture ground for a cattle operation, developed into a commercial site with great access from HWY 19, continued as a timber investment.
- · 42 Acres plantation timber currently producing annual pine straw income.
- Close to local amenities yet offering a sense of remote privacy.
- · Excellent highly visible road frontage.