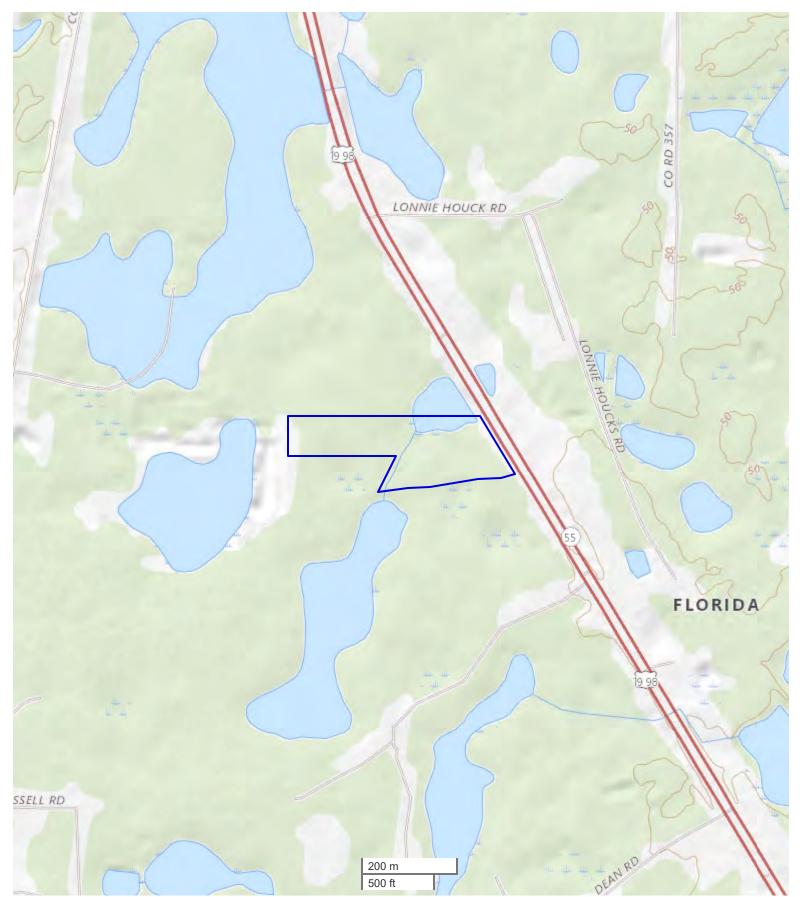

## **OVERVIEW:**

Prime location just minutes from Perry, Florida, this site is an ideal development investment or large acreage homesite with timber investment potential and income producing pine straw operation. Great access from HWY 19. The property offers toll-free access to major Florida transportation arteries and is only 40 minutes from Steinhatchee. There are many potential options for the new owner. You need to see this one to appreciate all the possibilities. Additional adjoining acreage available, contact Joe Baya at 904-891-9639.

## **PROPERTY HIGHLIGHTS:**

- Located minutes from Perry, FL lies a great investment opportunity for the person looking for large acreage where they can have privacy but still remain close to modern conveniences.
- Country living surrounded by timber for complete privacy yet still maintaining excellent access to HWY 19.
- · Ideal development investment with timber investment potential and income producing pine straw operation.
- Many potential uses, could be maintained as a large acreage residential site, converted into pasture ground for a cattle operation, developed into a commercial site with great access from HWY 19, continued as a timber investment.
- · 42 Acres plantation timber currently producing annual pine straw income.
- Close to local amenities yet offering a sense of remote privacy.
- · Excellent highly visible road frontage.

All boundary lines noted in pictures, aerials or maps should be considered estimates and not relied on as legal documents or descriptions.

JOE BAYA Land Professional, Gulf Coast Office Cell: 904-891-9639