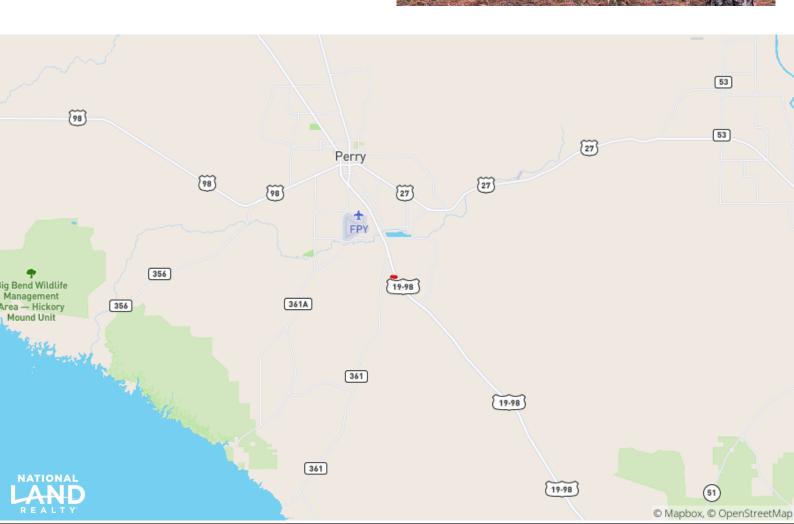

## **OVERVIEW:**

Prime location just minutes from Perry, Florida, this site is an ideal development investment or large acreage homesite with timber investment potential and income producing pine straw operation. Great access from HWY 19. The property offers toll-free access to major Florida transportation arteries and is only 40 minutes from Steinhatchee. There are many potential options for the new owner. You need to see this one to appreciate all the possibilities. Additional adjoining acreage available, contact Joe Baya at 904-891-9639.

PARCEL #/ID: 08580-100, 08576-000

**TAXES:** (Call Agent for Details)

**ACREAGE BREAKDOWN:** 

12 +/- acres