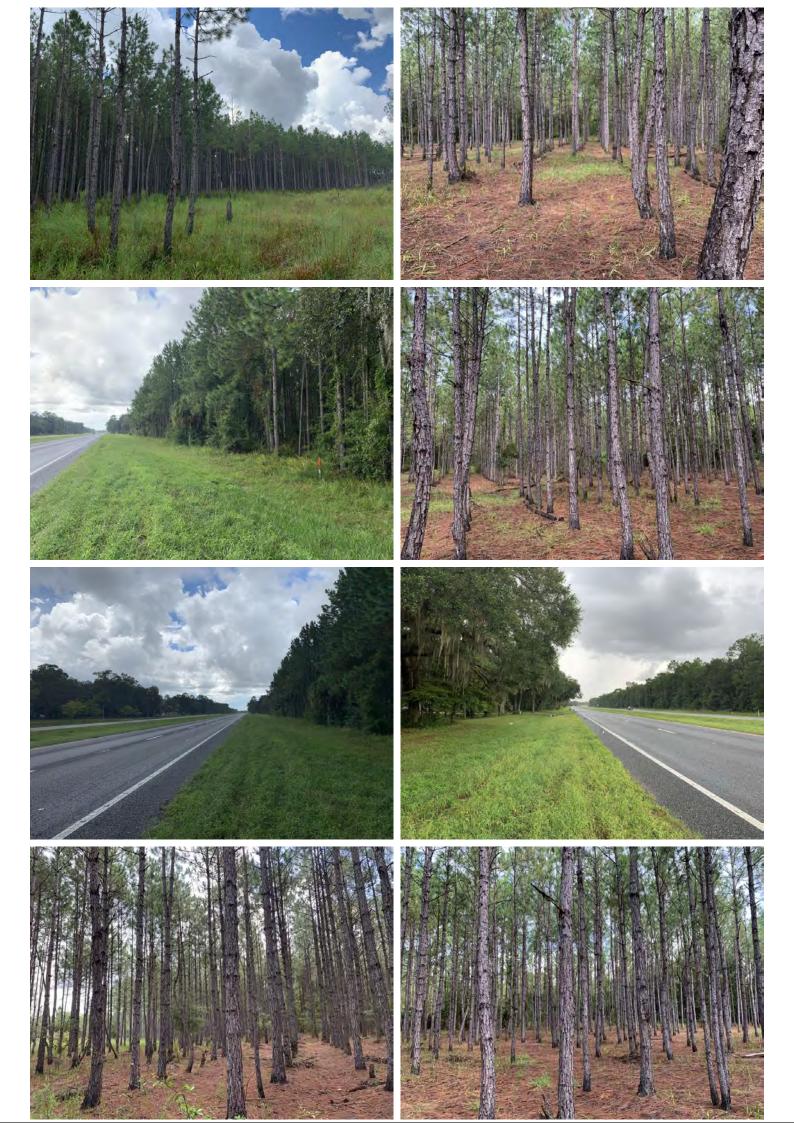

## **PROPERTY HIGHLIGHTS:**

- Located minutes from Perry, FL lies a great investment opportunity for the person looking for large acreage where they can have privacy but still remain close to modern conveniences.
- Country living surrounded by timber for complete privacy yet still maintaining excellent access to HWY 19.
- · Ideal development investment with timber investment potential and income producing pine straw operation.
- Many potential uses, could be maintained as a large acreage residential site, converted into pasture ground for a cattle operation, developed into a commercial site with great access from HWY 19, continued as a timber investment.
- · 42 Acres plantation timber currently producing annual pine straw income.
- Close to local amenities yet offering a sense of remote privacy.
- · Excellent highly visible road frontage.