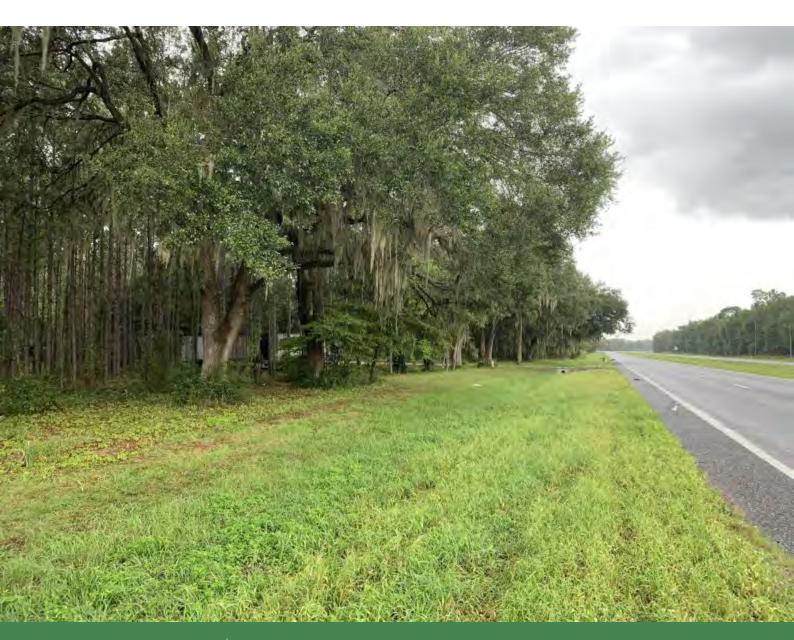

## **OVERVIEW:**

Prime location just minutes from Perry, Florida, this site is an ideal development investment or large acreage homesite with timber investment potential and income producing pine straw operation. Great access from HWY 19. The property offers toll-free access to major Florida transportation arteries and is only 40 minutes from Steinhatchee. There are many potential options for the new owner. You need to see this one to appreciate all the possibilities. Additional adjoining acreage available, contact Joe Baya at 904-891-9639.

## **PROPERTY HIGHLIGHTS:**

- Located minutes from Perry, FL lies a great investment opportunity for the person looking for large acreage where they can have privacy but still remain close to modern conveniences.
- Country living surrounded by timber for complete privacy yet still maintaining excellent access to HWY 19.
- · Ideal development investment with timber investment potential and income producing pine straw operation.
- Many potential uses, could be maintained as a large acreage residential site, converted into pasture ground for a cattle operation, developed into a commercial site with great access from HWY 19, continued as a timber investment.
- · 42 Acres plantation timber currently producing annual pine straw income.
- Close to local amenities yet offering a sense of remote privacy.
- · Excellent highly visible road frontage.