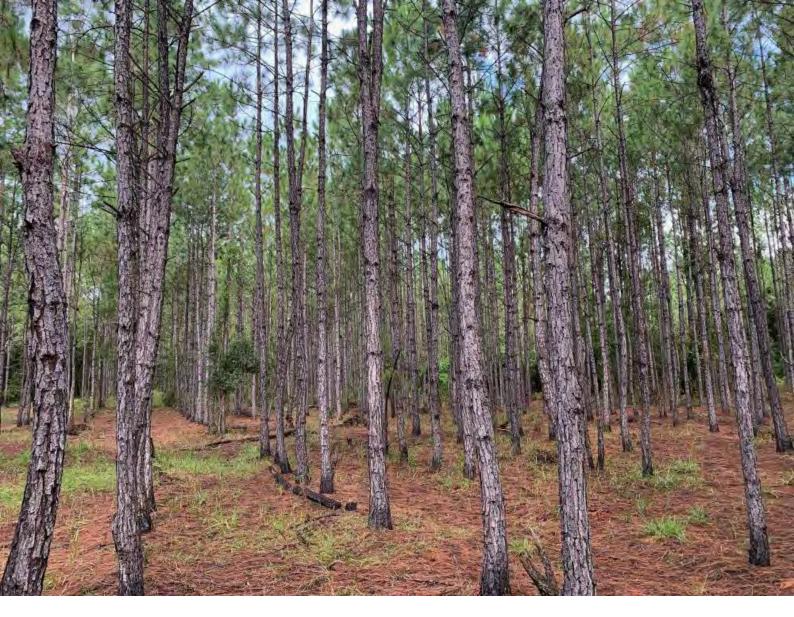

## **PROPERTY HIGHLIGHTS:**

- Located minutes from Perry, FL lies a great investment opportunity for the person looking for large acreage where they can have privacy but still remain close to modern conveniences.
- Country living surrounded by timber for complete privacy yet still maintaining excellent access to HWY 19.
- · Ideal development investment with timber investment potential and income producing pine straw operation.
- Many potential uses, could be maintained as a large acreage residential site, converted into pasture ground for a cattle operation, developed into a commercial site with great access from HWY 19, continued as a timber investment.
- · 42 Acres plantation timber currently producing annual pine straw income.
- Close to local amenities yet offering a sense of remote privacy.
- · Excellent highly visible road frontage.